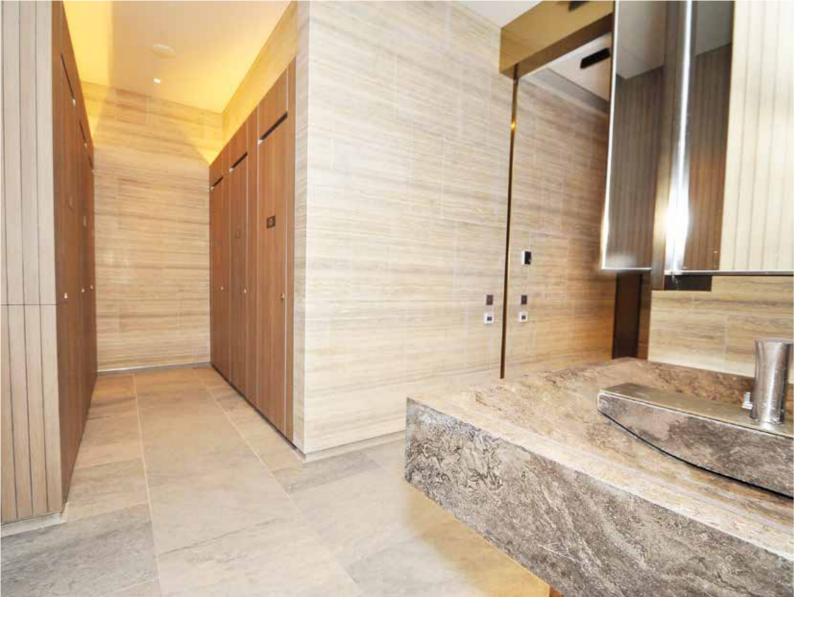

rivacy

Full-height partitions that prevent sight lines and ensure user comfort.

### TOBET CUBICLE SOLUTIONS

A good characteristic of washrooms in hotels and clubhouses is their emphasis on cleanliness and accessibility. Well-maintained facilities that feature modern sanitation fixtures, ample space for movement, and thoughtful design enhance guest comfort and convenience. Additionally, adequate lighting and ventilation play a crucial role in creating a pleasant and hygienic environment, further elevating the overall experience for guests.





### THE HENDERSON

Schafer EF3 - Vento Luxury Glass













361° Clubhouse Solution

### S H E R A T O N H O T E L Schafer EF3 - Style















361° Clubhouse Solution

### THE AMERICAN CLUB

Schafer EF3 - Vento Luxury Glass













### LOHAS PARK

Schafer EF3 Jump - Floating Cubicle











### LADIES RECREATION CLUB

Schafer EF3 - Vento Luxury Glass













### THE HONG KONG COUNTRY CLUB

















 Y
 E
 K
 U
 K
 S
 T
 R
 E
 T

 Schafer EF3 - Style



### S A N D S M A C A O













### Schafer EF3 - Style MACAO















### **ZEROTOUCH 2.0**

TOUCHLESS + MANUAL OVERRIDE TOILET CUBICLE SYSTEM





#### **Touchless Function**

#### **2nd Generation Sensor**

Enhancing higher sensitivity and reacting time as well as avoiding environment interference.

> The user has always the flexibility to operate by manual lock.



#### **Manual Override Function**





### **SMART WASHROOM SOLUTIONS**



ELEMENTS



#### What are the benefits of Smart Washroom Solution?

#### ENHANCE USER EXPERIENCE

-