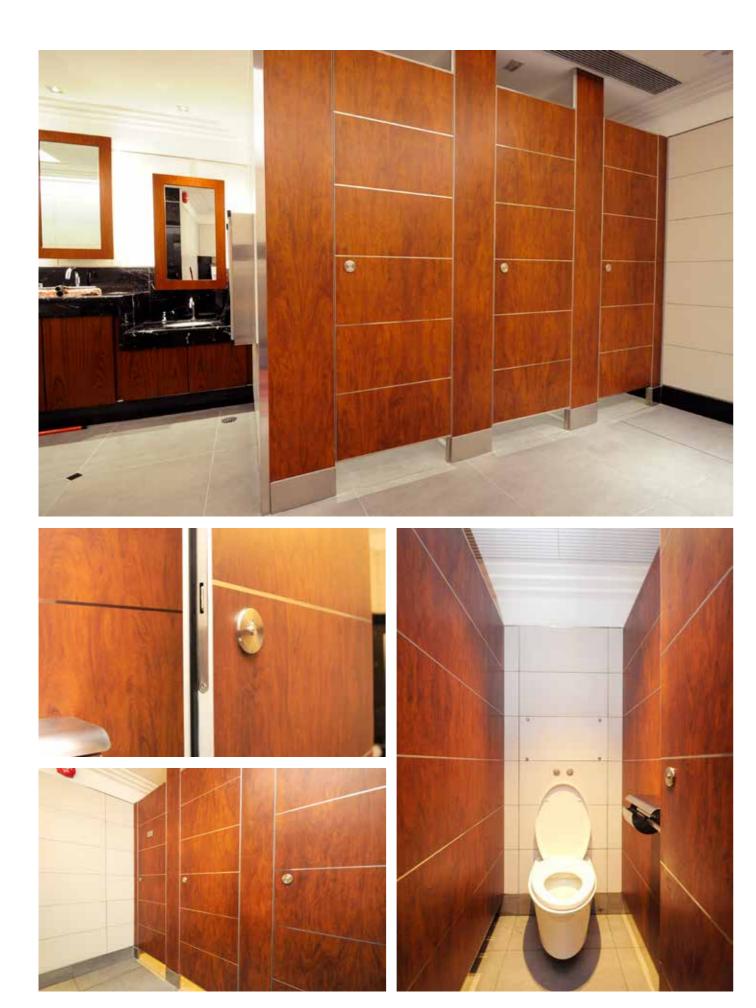

### TOBET CUBICLE SOLUTIONS

A good characteristic of washrooms in hotels and clubhouses is their emphasis on cleanliness and accessibility. Well-maintained facilities that feature modern sanitation fixtures, ample space for movement, and thoughtful design enhance guest comfort and convenience. Additionally, adequate lighting and ventilation play a crucial role in creating a pleasant and hygienic environment, further elevating the overall experience for guests.