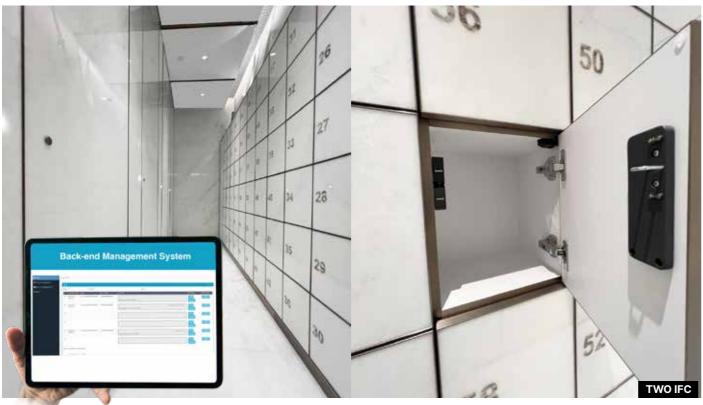

## SMART -LOCKER SOLUTION

93

### SMART **LOCKER SOLUTION**

#### **Back-End Management System**

- Can access to lock and unlock the users locker
- Can see the locker's history, reports of usage, date and time.
- Access anytime, anywhere via Laptop, Tablet or Mobile Phone.
- Can void users card.