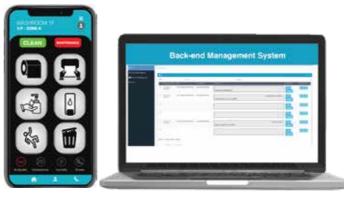

#### **Back-End Management System**

- Can access to lock and unlock the users locker
- Can see the locker's history, reports of usage, date and time.
- Access anytime, anywhere via Laptop, Tablet or Mobile Phone.
- Can void users card.

#### **GIOT Locker App**

#### **Features**

• Send temporary passcode/ekey remotely

smart cabinet lock

smart app

3

G2 gateway

600)

cloud serve

- Manage passcode, ekey
- View access logs
- Open the lock by app remotely or nearby.
- Passage mode setting
- Get the unlock records
- Send temporary password
- Time attendance.