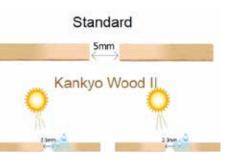

# **CONTRACTION & EXPANSION**

The WPC has the Lower contraction and expansion ratio compare to others