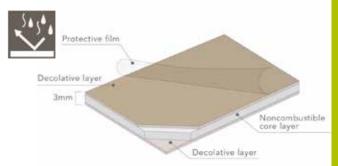

## WALL PANEL SYSTEM

- Non-Combustible Decorative Panels
- Water-Resistance
- Supports the creation of clean spaces with
- antibacterial feature\* (product registered with SIAA).

worthe 2010 Stand Design Award, and P Design Award 2011. In Posici, Award Ministrationaliseed in Harrows, Berr An International design awardheld by Forum Design

#### **HEAT & HUMIDITY RESISTANT**

No discoloration when splashed with hot water. Not even cigarette stains stick.

#### **EXTREME HYGIENIC**

Maintains cleanliness by inhibiting the growth of bacteria. Also suitable for bath and toilet areas.

#### **EASY TO CURVE**

Clean and smooth.

#### INDOOR AIR QUALITY FEATURE

Helps purify and maintain good air quality, preventing bad smell inside.