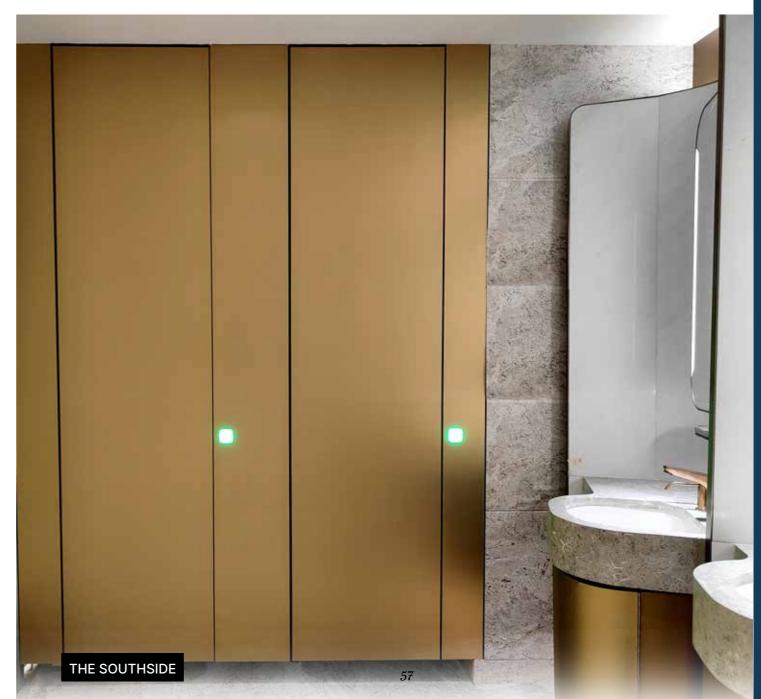

### TOBET CUBICLE SOLUTIONS

A good characteristic of washrooms in hotels and clubhouses is their emphasis on cleanliness and accessibility. Well-maintained facilities that feature modern sanitation fixtures, ample space for movement, and thoughtful design enhance guest comfort and convenience. Additionally, adequate lighting and ventilation play a crucial role in creating a pleasant and hygienic environment, further elevating the overall experience for guests.