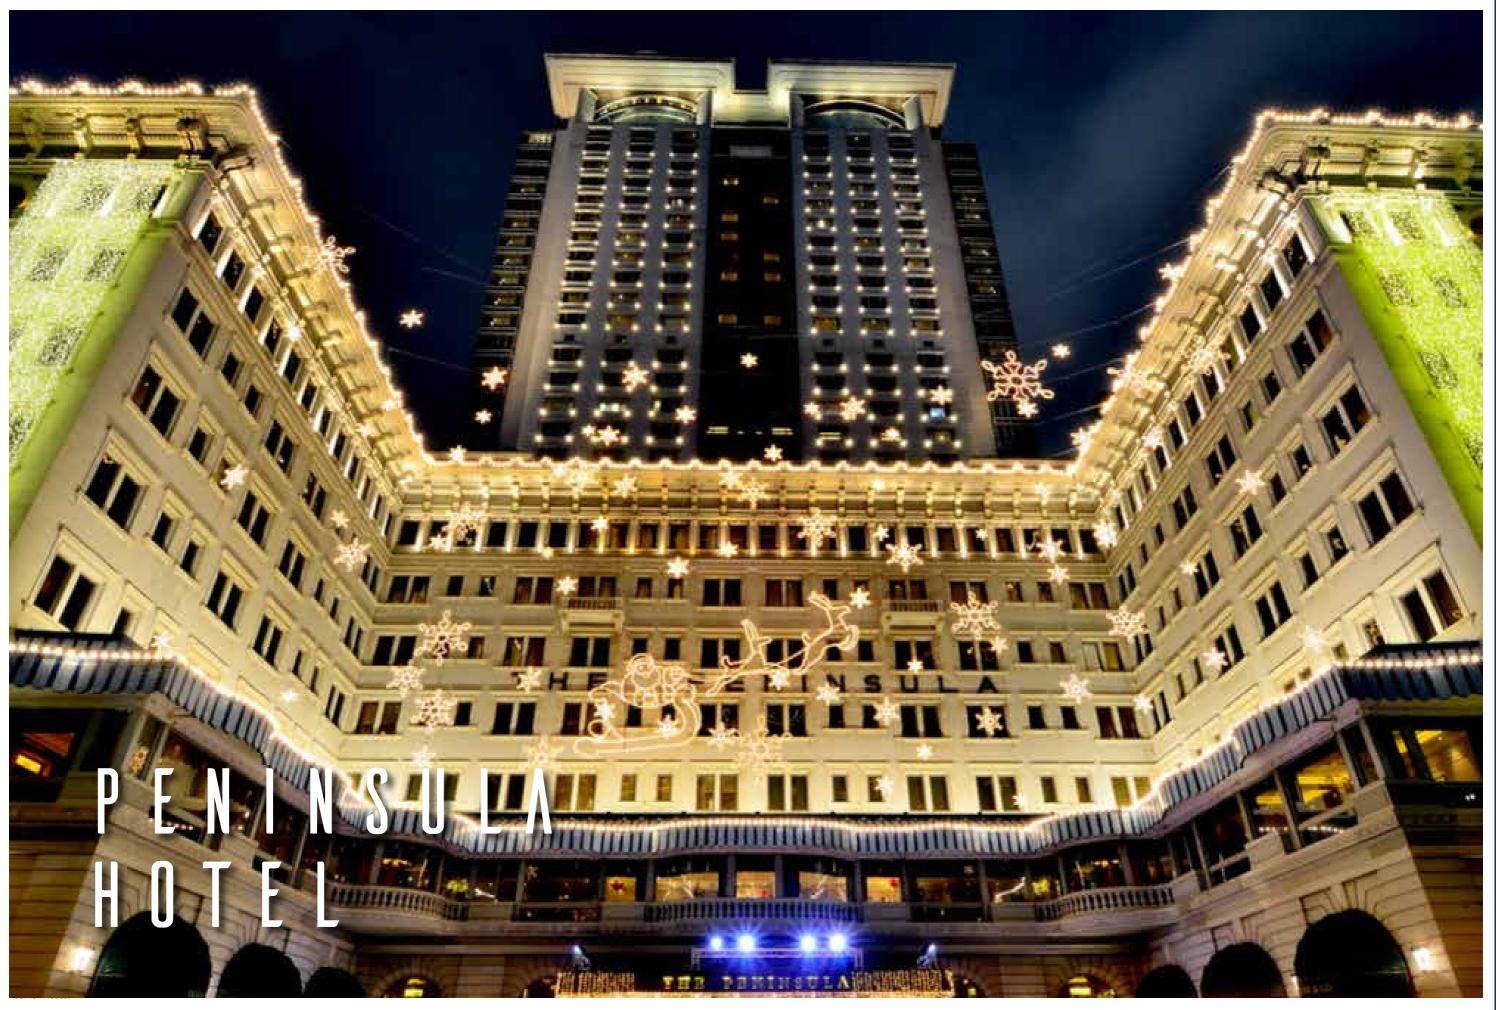

Emergency Buttons, Radar Detection of Fall Alert systems for safety in case of emergencies.

#### Privacy

Full-height partitions that prevent sight lines and ensure user comfort.

### TOBET CUBICLE SOLUTIONS

A good characteristic of washrooms in hotels and clubhouses is their emphasis on cleanliness and accessibility. Well-maintained facilities that feature modern sanitation fixtures, ample space for movement, and thoughtful design enhance guest comfort and convenience. Additionally, adequate lighting and ventilation play a crucial role in creating a pleasant and hygienic environment, further elevating the overall experience for guests.





### THE HENDERSON

Schafer EF3 - Vento Luxury Glass













361° Clubhouse Solution

### S H E R A T O N H O T E L Schafer EF3 - Style















361° Clubhouse Solution

### THE AMERICAN CLUB

Schafer EF3 - Vento Luxury Glass













### LOHAS PARK

Schafer EF3 Jump - Floating Cubicle











### LADIES RECREATION CLUB

Schafer EF3 - Vento Luxury Glass













### THE HONG KONG COUNTRY CLUB

















 Y
 E
 K
 U
 K
 S
 T
 R
 E
 T

 Schafer EF3 - Style



### S A N D S M A C A O













### Schafer EF3 - Style MACAO















### **ZEROTOUCH 2.0**

TOUCHLESS + MANUAL OVERRIDE TOILET CUBICLE SYSTEM





#### **Touchless Function**

#### **2nd Generation Sensor**

Enhancing higher sensitivity and reacting time as well as avoiding environment interference.

> The user has always the flexibility to operate by manual lock.



#### **Manual Override Function**





### **SMART WASHROOM SOLUTIONS**