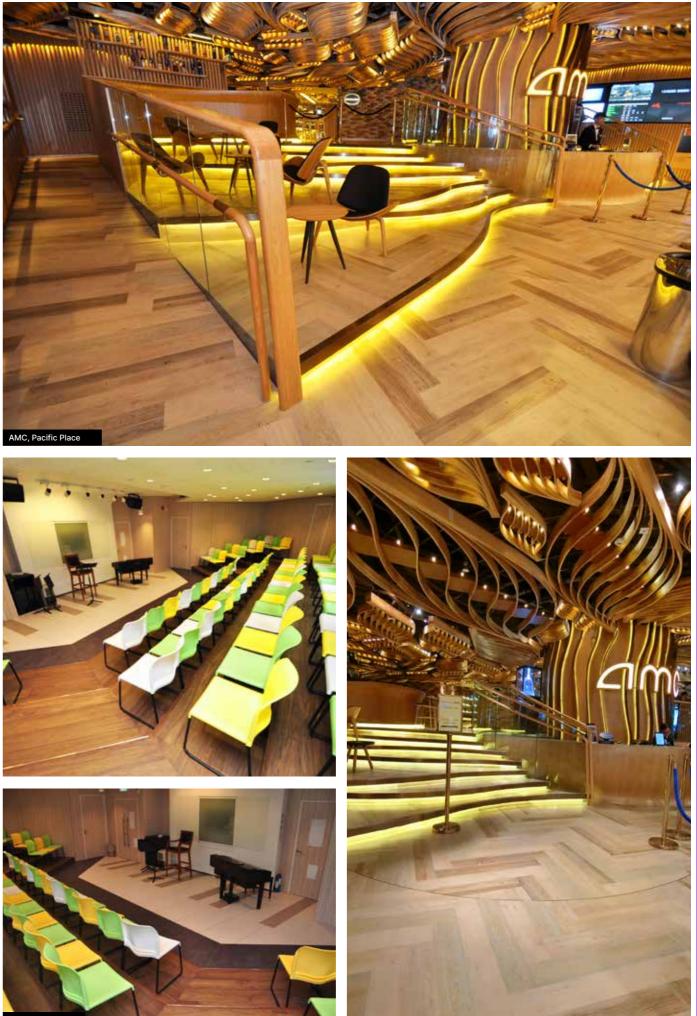

### LOBBY / RECEPTION AREA

### **LUXURY VINYL TILE** LOOSELAY TILES DESIGNED FOR HEAVY TRAFFIC ENVIRONMENT

### **CREATION**

CREATION 30 | CREATION 55 | **CREATION 70 SAGA** 

**Protecshield**<sup>™</sup>Treatment

<u>Gerflor</u>

109