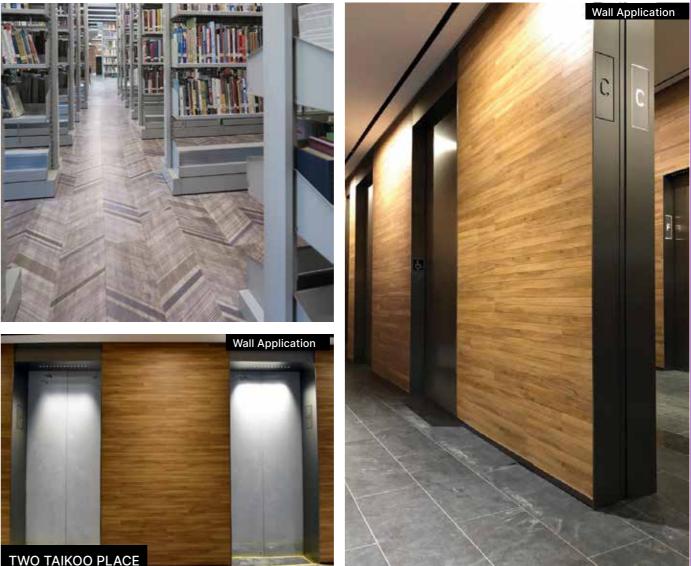

## **PANEL** SOLUTION

A high-quality wall protective solution for clubhouse and luxury hotels offers numerous advantages that enhance both functionality and aesthetics. These solutions are designed to be durable, resistant to impacts, stains, and everyday wear, ensuring long-lasting protection that maintains the integrity of walls.

### CHARACTERISTICS OF GOOD WALL PANELS

### Durability

Able to withstand impacts, abrasions, and general wear and tear, ensuring long-lasting performance.

### Impact Resistance

Protects walls from unintended impacts, such as those from carts, equipment, and foot traffic.

### Non-Toxic Materials

Made from safe, non-harmful materials that contribute to healthier indoor air quality.

### **Sound Absorption**

Helps reduce noise levels and improve acoustic comfort within the space.

### **Aesthetic Appeal**

Available in various colors, patterns, and finishes to match the interior design and enhance the overall appearance of the space.