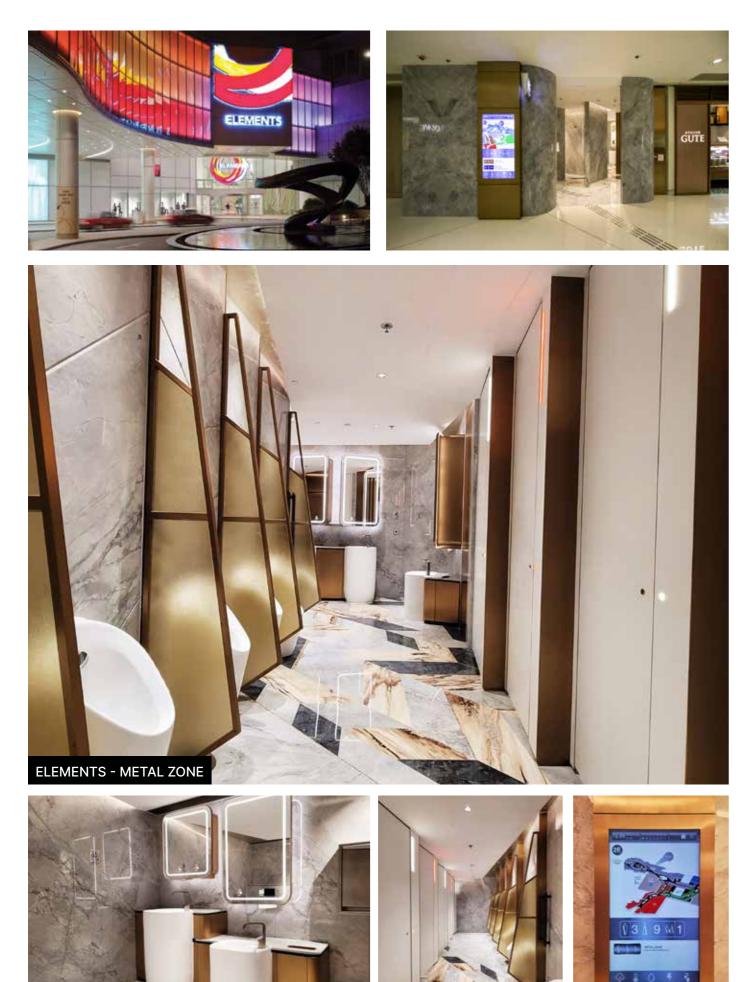

### **SMART WASHROOM SOLUTIONS**

ELEMENTS

#### What are the benefits of Smart Washroom Solution?

#### ENHANCE USER EXPERIENCE

- Enhanced washroom experience.
- Safe and comfortable environment.
- Improved cleanness, neatness and . hygiene condition inside the toilet.
- All in toilet appliances and facilities are available and operating in good condition.
- Pleasant environment with comfortable temperature, humidity, ventilation, air quality.
- No unpleasant odors.

#### **EFFICIENT MANAGEMENT SYSTEM**

- Improving washroom management efficiency
- Detects fall incident. ٠
- Save labor cost and minimize overstock of supplies ٠ (Soap, Toilet paper)
- Helps facility managers or property owners to improve the washroom service quality standards. •
- Automates daily cleaning and emergency repairs • management.
- Provide instant alert for emergency (Water leakage), ٠ reducing repair cost.
- Efficiently scheduled maintenance.
- Adds value to your property.