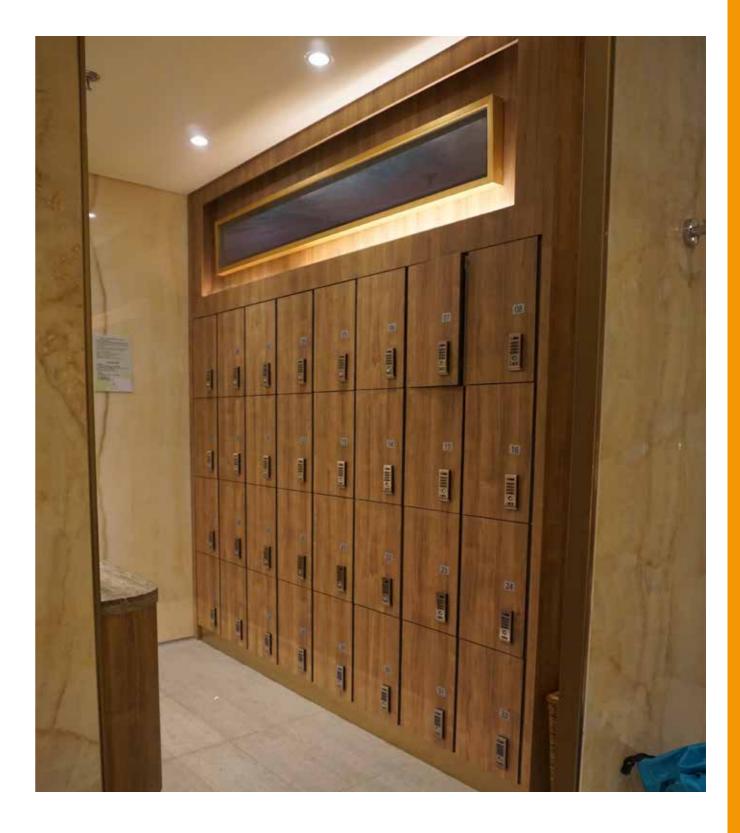

### CHARACTERISTICS OF GOOD LOCKER ENVIRONMENT

### Security Features

Keypad locks, RFID's or biometric access for enhanced security with durable materials that resist tampering or forced entry.

#### Durability

Made from strong compact laminate high-quality materials, Impact resistant, anti-corosion, to withstand daily use Easy-to-clean surfaces resistant to germs and bacteria.

### **User-Friendly Design**

Intuitive locking mechanisms like digital locks, Rfid, keypads and Accessibility for all users, including those with disabilities

#### **Smart Features**

Features like built-in charging stations for electronic devices. Managing Lockers using One Central Unit operation. Hooks, shelves, or compartments for better organization and features that protect users' belongings without shared access.

### Monitoring & Reporting

Systems that track usage patterns and locker availability Alerts or notifications for management purposes, improving efficiency.