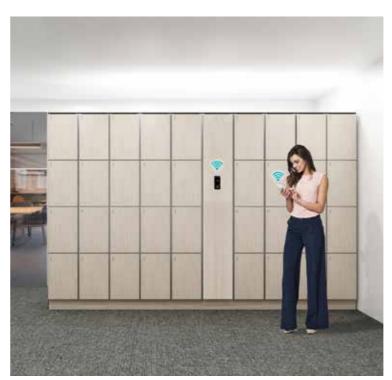

#### **2. SMART CENTRAL UNIT**

- Locking system with central control unit:
- A set of lockers can manage and access using one Locking device reader.
- RFID system
- Back-end Management system (register, void, report)