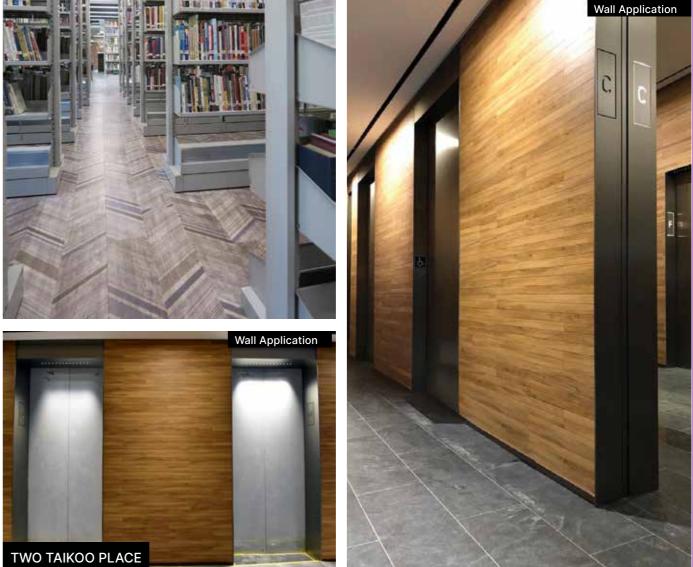

## **PANEL** SOLUTION

A high-quality wall protective solution for clubhouse and luxury hotels offers numerous advantages that enhance both functionality and aesthetics. These solutions are designed to be durable, resistant to impacts, stains, and everyday wear, ensuring long-lasting protection that maintains the integrity of walls.

### CHARACTERISTICS OF GOOD WALL PANELS

### Durability

Able to withstand impacts, abrasions, and general wear and tear, ensuring long-lasting performance.

### Impact Resistance

Protects walls from unintended impacts, such as those from carts, equipment, and foot traffic.

### Non-Toxic Materials

Made from safe, non-harmful materials that contribute to healthier indoor air quality.

### **Sound Absorption**

Helps reduce noise levels and improve acoustic comfort within the space.

### **Aesthetic Appeal**

Available in various colors, patterns, and finishes to match the interior design and enhance the overall appearance of the space.