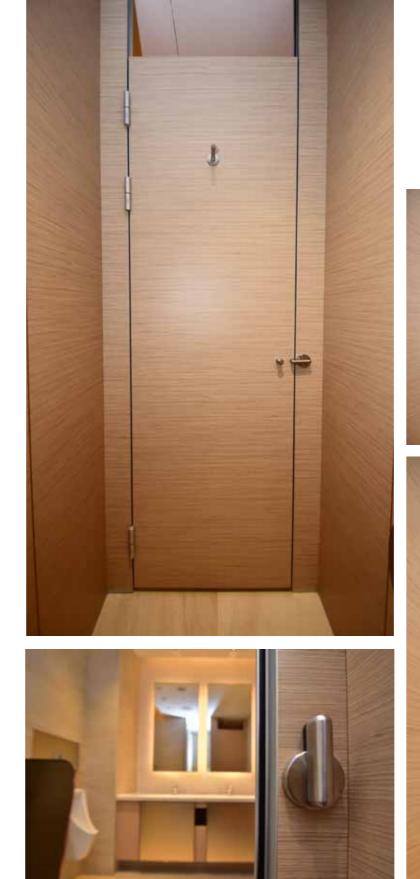

res**

Emergency Buttons, Radar Detection of Fall Alert systems for safety in case of emergencies.

#### Privacy

Full-height partitions that prevent sight lines and ensure user comfort.

### TOBET CUBICLE SOLUTIONS

A good characteristic of washrooms in hotels and clubhouses is their emphasis on cleanliness and accessibility. Well-maintained facilities that feature modern sanitation fixtures, ample space for movement, and thoughtful design enhance guest comfort and convenience. Additionally, adequate lighting and ventilation play a crucial role in creating a pleasant and hygienic environment, further elevating the overall experience for guests.





### THE HENDERSON

Schafer EF3 - Vento Luxury Glass













361° Clubhouse Solution

### S H E R A T O N H O T E L Schafer EF3 - Style















361° Clubhouse Solution

### THE AMERICAN CLUB

Schafer EF3 - Vento Luxury Glass













### LOHAS PARK

Schafer EF3 Jump - Floating Cubicle











### LADIES RECREATION CLUB

Schafer EF3 - Vento Luxury Glass













### THE HONG KONG COUNTRY CLUB

















 Y
 E
 K
 U
 K
 S
 T
 R
 E
 T

 Schafer EF3 - Style



### S A N D S M A C A O













### Schafer EF3 - Style MACAO















### **ZEROTOUCH 2.0**

TOUCHLESS + MANUAL OVERRIDE TOILET CUBICLE SYSTEM





#### **Touchless Function**

#### **2nd Generation Sensor**

Enhancing higher sensitivity and reacting time as well as avoiding environment interference.

> The user has always the flexibility to operate by manual lock.



#### **Manual Override Function**





### **SMART WASHROOM SOLUTIONS