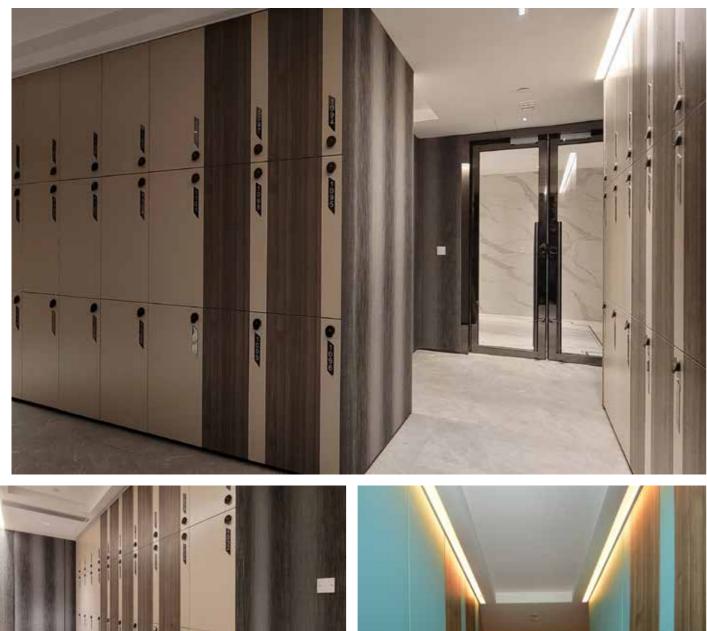

### CLUB VICTORIA

HED Kubisch Locker with Digital Lock

TMIL CLUBHOUSE HED Kubisch Wood with Digital RFID Lock