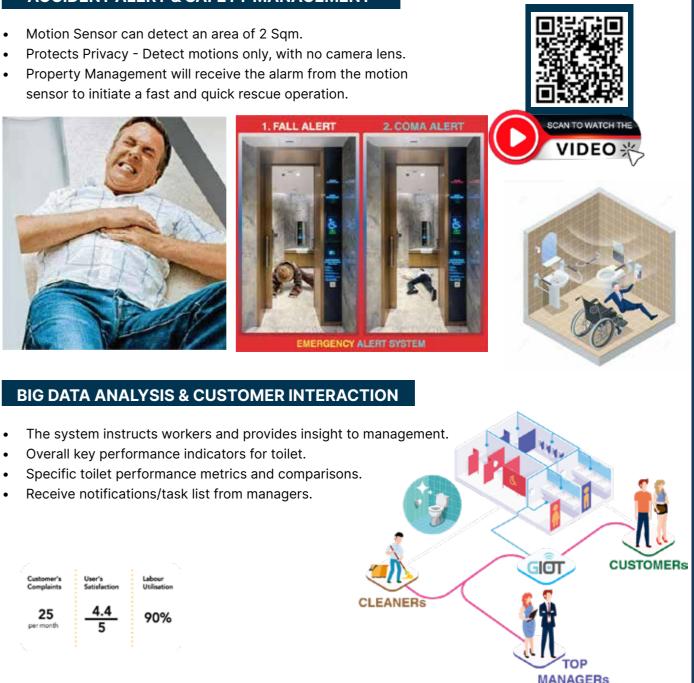

#### **ACCIDENT ALERT & SAFETY MANAGEMENT**

- ٠ sensor to initiate a fast and quick rescue operation.

#### DASHBOARD REPORTS & CLIENT INFORMATION DISPLAY

- Enables management to monitor occupancy, alerts, toilet supplies and manpower system.
- Auto-generated reports for property management platform & system.
- On-spot display of generated report and situation for the user.