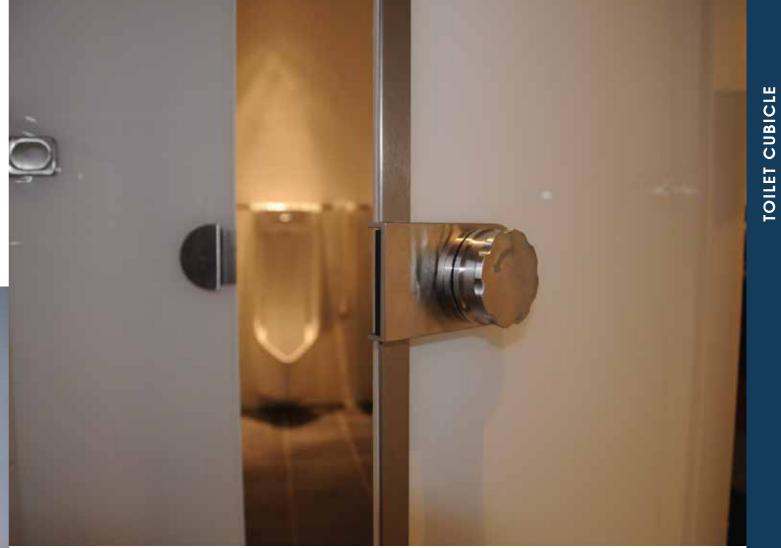

### **ZEROTOUCH 2.0**

TOUCHLESS + MANUAL OVERRIDE TOILET CUBICLE SYSTEM

#### **Touchless Function**

#### **2nd Generation Sensor**

Enhancing higher sensitivity and reacting time as well as avoiding environment interference.

> The user has always the flexibility to operate by manual lock.

#### **Manual Override Function**