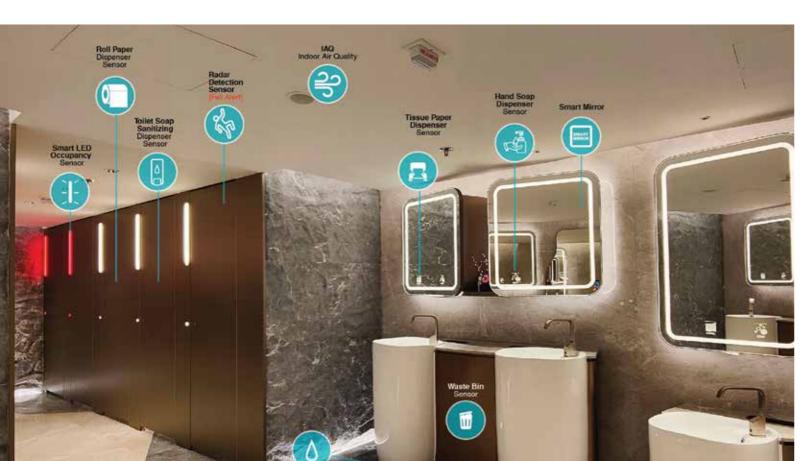

### Smart Technology

TOUCHLESS features, Indoor Air quality control, Automatic monitoring of Paper and Soap Dispensers, temperature control, making the washroom hygienic, advanced and smart management efficient.

#### Cleanliness

Easy-to-clean Anti-virus / Anti-bacterial surfaces and monitored regular maintenance to keep the cubicle hygienic.

#### **Durable Materials**

Use of high-quality materials that resist wear and tear, Anti-virus and Anti-bacterial, moisture, impact resistant and anti-taining.

#### **Emergency Features**

Emergency Buttons, Radar Detection of Fall Alert systems for safety in case of emergencies.

#### Privacy

Full-height partitions that prevent sight lines and ensure user comfort.