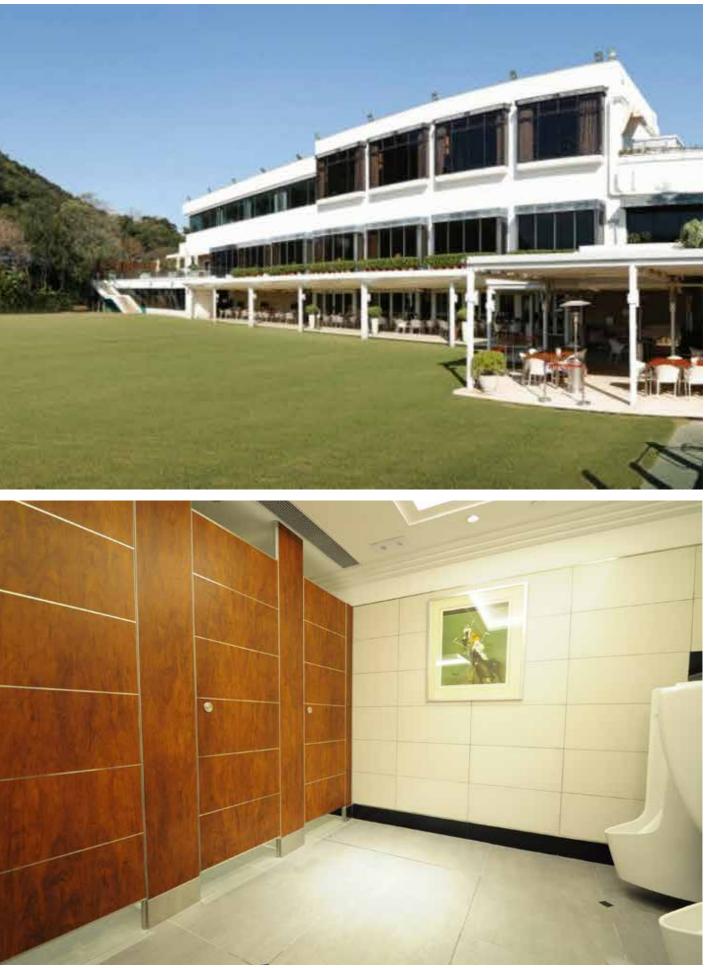

### LADIES RECREATION CLUB

Schafer EF3 - Vento Luxury Glass

### TOBET CUBICLE SOLUTIONS

A good characteristic of washrooms in hotels and clubhouses is their emphasis on cleanliness and accessibility. Well-maintained facilities that feature modern sanitation fixtures, ample space for movement, and thoughtful design enhance guest comfort and convenience. Additionally, adequate lighting and ventilation play a crucial role in creating a pleasant and hygienic environment, further elevating the overall experience for guests.