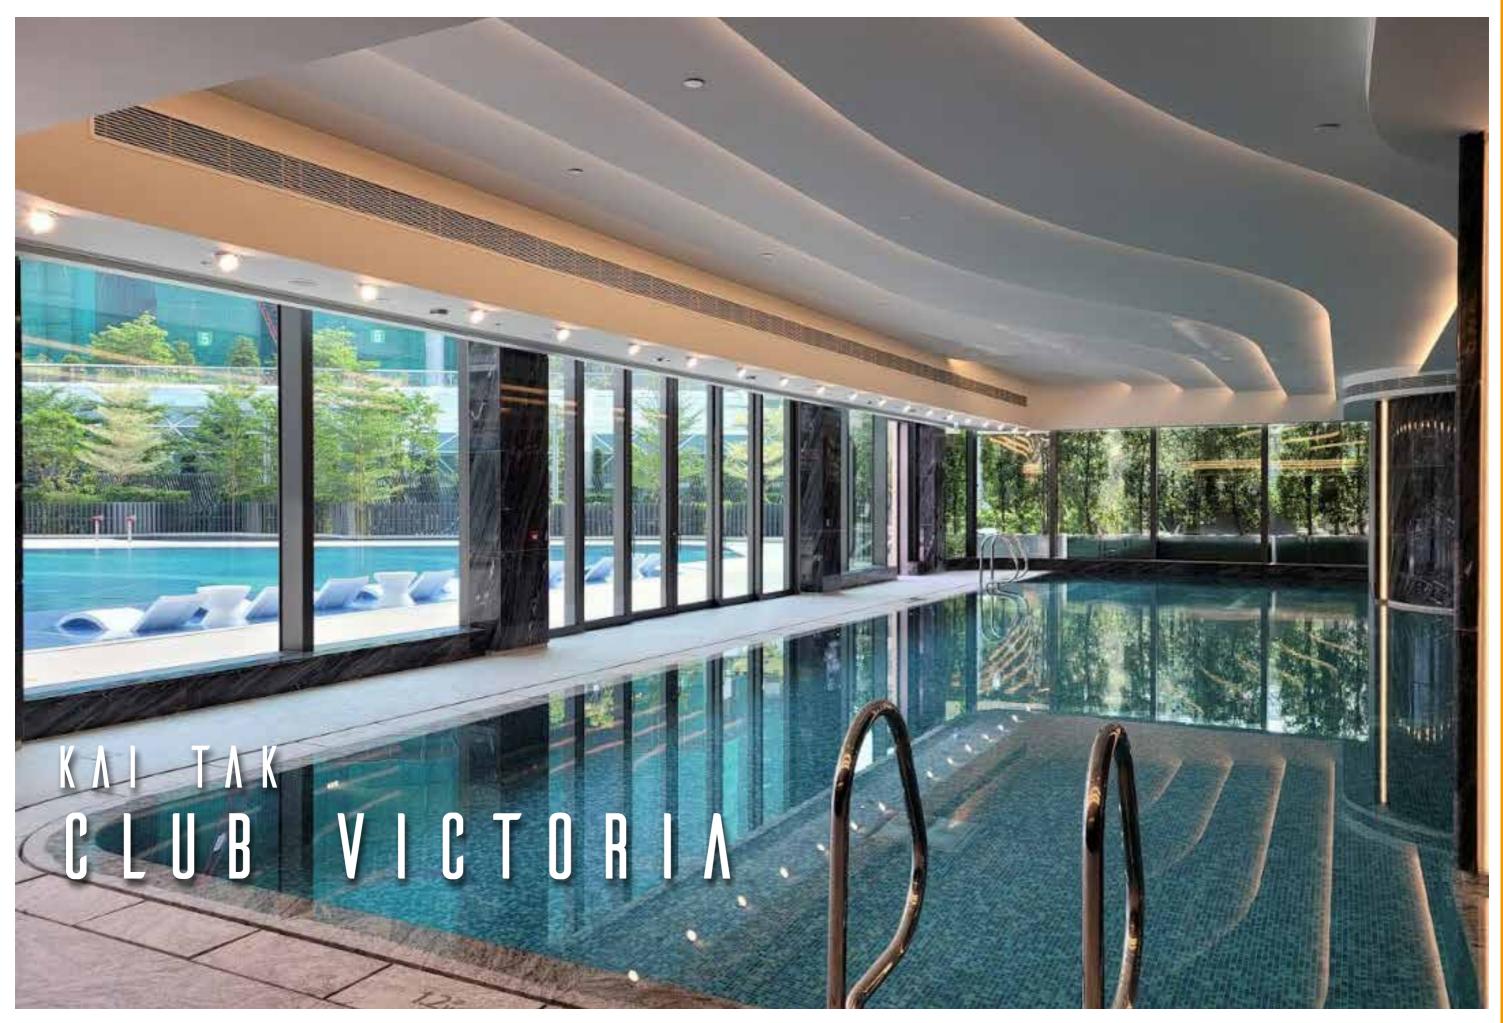

### CLUB VICTORIA

HED Kubisch Locker with Digital Lock

TMIL CLUBHOUSE HED Kubisch Wood with Digital RFID Lock