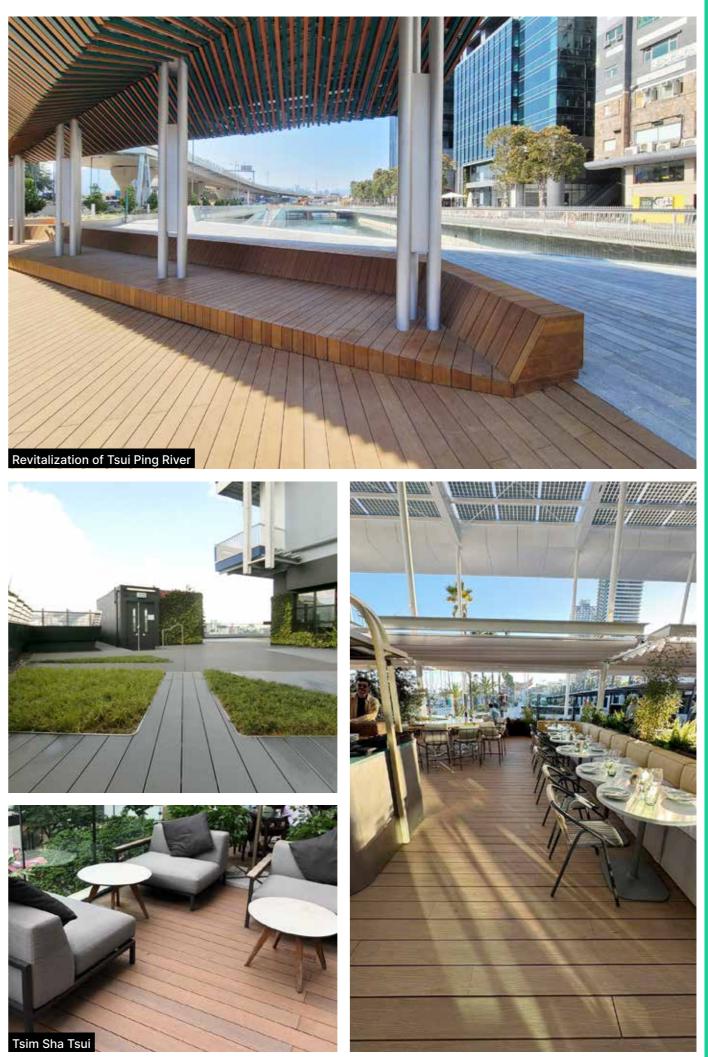

# OUTDOOR FLOORING SOLUTION

Good outdoor decking flooring in the luxury hotels and clubhouse sector serves as a vital extension of exterior spaces, seamlessly bridging the gap between the outdoors and nature. A well-designed outdoor deck enhances aesthetics and functionality, creating inviting environments for employees and clients to connect and collaborate.

# **WOOD PLASTIC COMPOSITE** OUTDOOR DECKING

1

DECKING

Molded from 55% pulverized Padauk Wood 35% recycled plastic. 100% recyclable

151