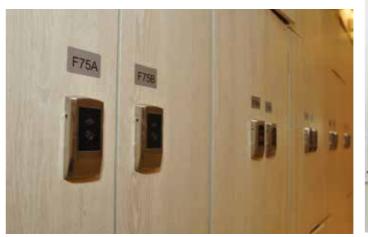

### Security Features

Keypad locks, RFID's or biometric access for enhanced security with durable materials that resist tampering or forced entry.

### **User-Friendly Design**

Intuitive locking mechanisms like digital locks, Rfid, keypads and Accessibility for all users, including those with disabilities

### Monitoring & Reporting

Systems that track usage patterns and locker availability Alerts or notifications for management purposes, improving efficiency.