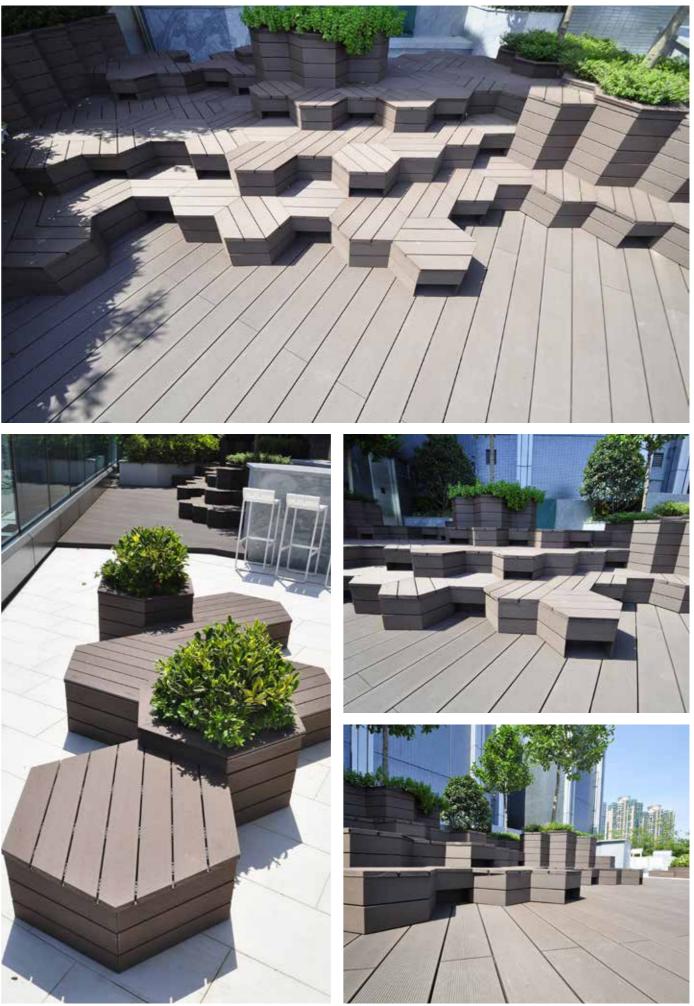

# OUTDOOR FLOORING SOLUTION

Good outdoor decking flooring in the luxury hotels and clubhouse sector serves as a vital extension of exterior spaces, seamlessly bridging the gap between the outdoors and nature. A well-designed outdoor deck enhances aesthetics and functionality, creating inviting environments for employees and clients to connect and collaborate.

# **WOOD PLASTIC COMPOSITE** OUTDOOR DECKING

1

DECKING

Molded from 55% pulverized Padauk Wood 35% recycled plastic. 100% recyclable

151