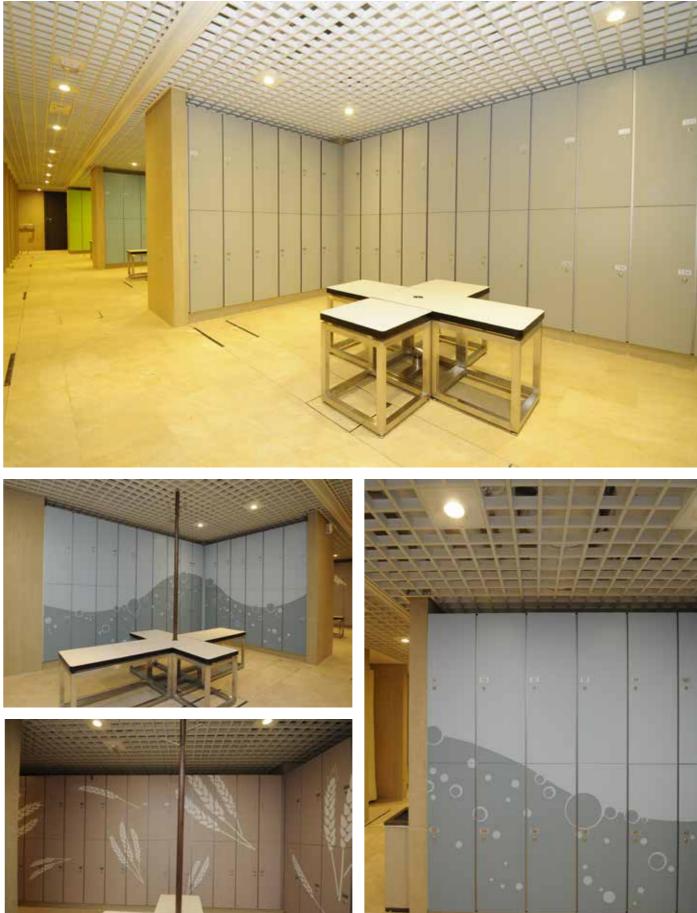

# LOCKER & BENCH

HONG KONG GOLDCKer with Digital Lock

### CLUB VICTORIA

HED Kubisch Locker with Digital Lock

TMIL CLUBHOUSE HED Kubisch Wood with Digital RFID Lock