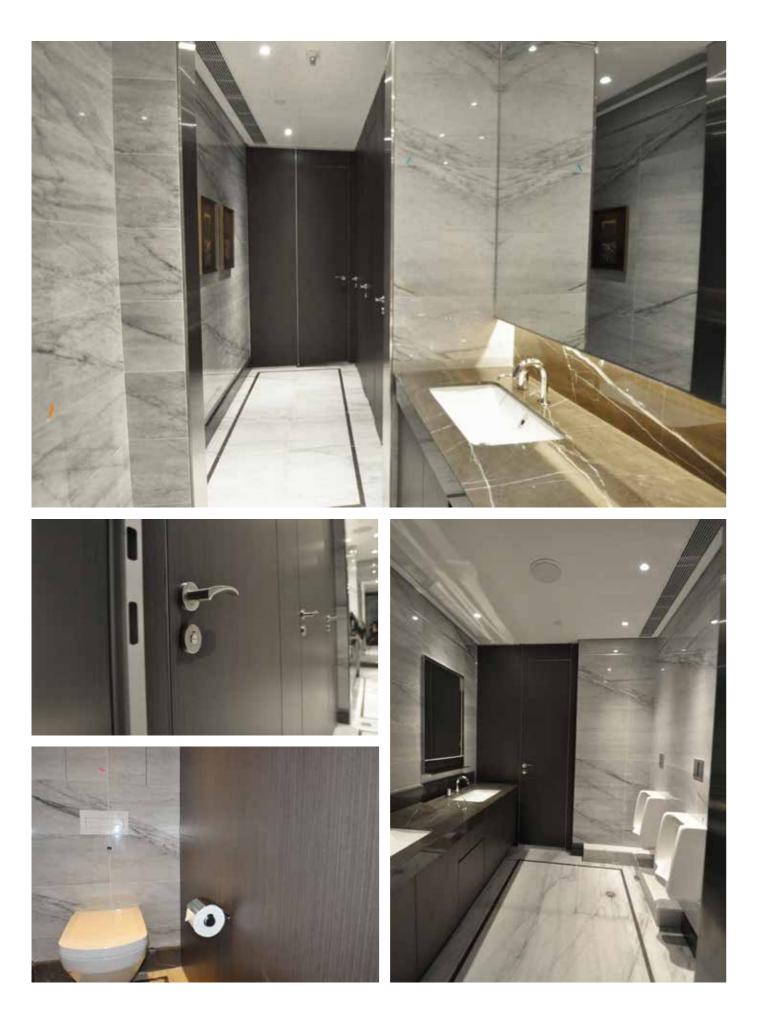

### TOBET CUBICLE SOLUTIONS

A good characteristic of washrooms in hotels and clubhouses is their emphasis on cleanliness and accessibility. Well-maintained facilities that feature modern sanitation fixtures, ample space for movement, and thoughtful design enhance guest comfort and convenience. Additionally, adequate lighting and ventilation play a crucial role in creating a pleasant and hygienic environment, further elevating the overall experience for guests.

### CHARACTERISTICS OF GOOD WASHROOM ENVIRONMENT