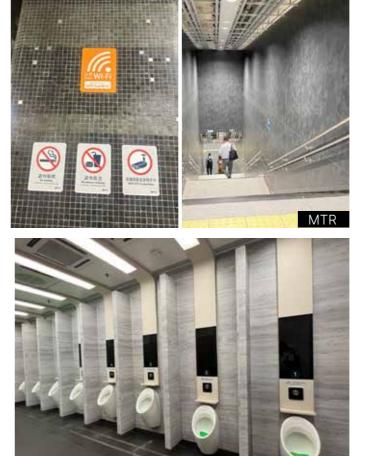

### CHARACTERISTICS OF GOOD WASHROOM ENVIRONMENT

### Smart Technology

TOUCHLESS features, Indoor Air quality control, Automatic monitoring of Paper and Soap Dispensers, temperature control, making the washroom hygienic, advanced and smart management efficient.

#### Cleanliness

Easy-to-clean Anti-virus / Anti-bacterial surfaces and monitored regular maintenance to keep the cubicle hygienic.

#### **Durable Materials**

Use of high-quality materials that resist wear and tear, Anti-virus and Anti-bacterial, moisture, impact resistant and anti-taining.

#### **Emergency Features**

Emergency Buttons, Radar Detection of Fall Alert systems for safety in case of emergencies.

#### Privacy

Full-height partitions that prevent sight lines and ensure user comfort.

### TOBET CUBICLE SOLUTIONS

A good characteristic of washrooms in hotels and clubhouses is their emphasis on cleanliness and accessibility. Well-maintained facilities that feature modern sanitation fixtures, ample space for movement, and thoughtful design enhance guest comfort and convenience. Additionally, adequate lighting and ventilation play a crucial role in creating a pleasant and hygienic environment, further elevating the overall experience for guests.