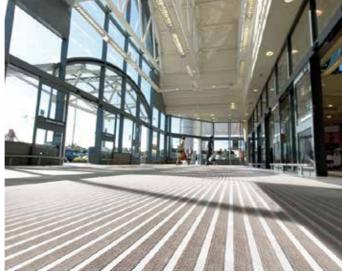

# **ENTRANCE MATT**

- Increases public safety
- Removes dirt and moisture
- Improves the appearance of internal floor-coverings

HED

2

• Prevents unnecessary replacements