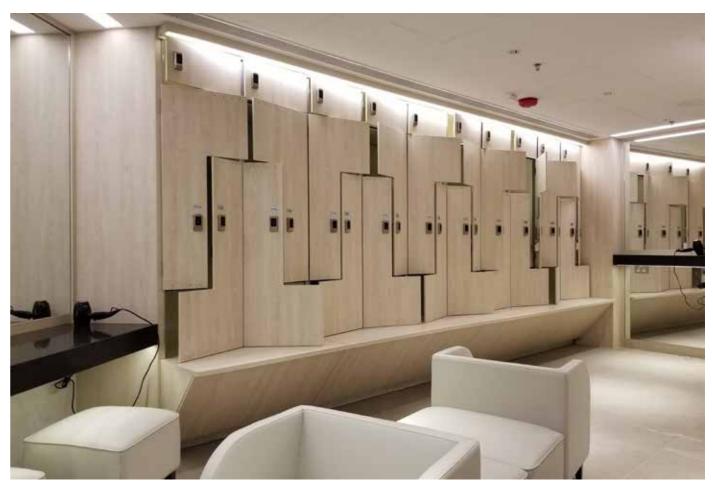

### CLUB VICTORIA

HED Kubisch Locker with Digital Lock

TMIL CLUBHOUSE HED Kubisch Wood with Digital RFID Lock