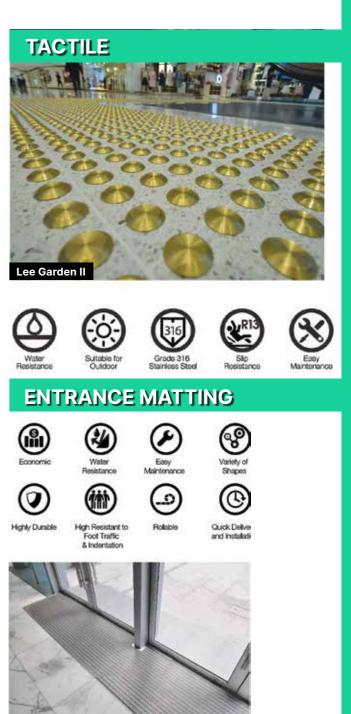

# **FLOORING ACCESSORIES SOLUTIONS**

### • Water-resistance

- Suitable for outdoor use
- Grade 316 stainless steel
- R13 slip-resistance

# **ENTRANCE MATT**

- Increases public safety
- Removes dirt and moisture
- Improves the appearance of internal floor-coverings

HED

2

• Prevents unnecessary replacements