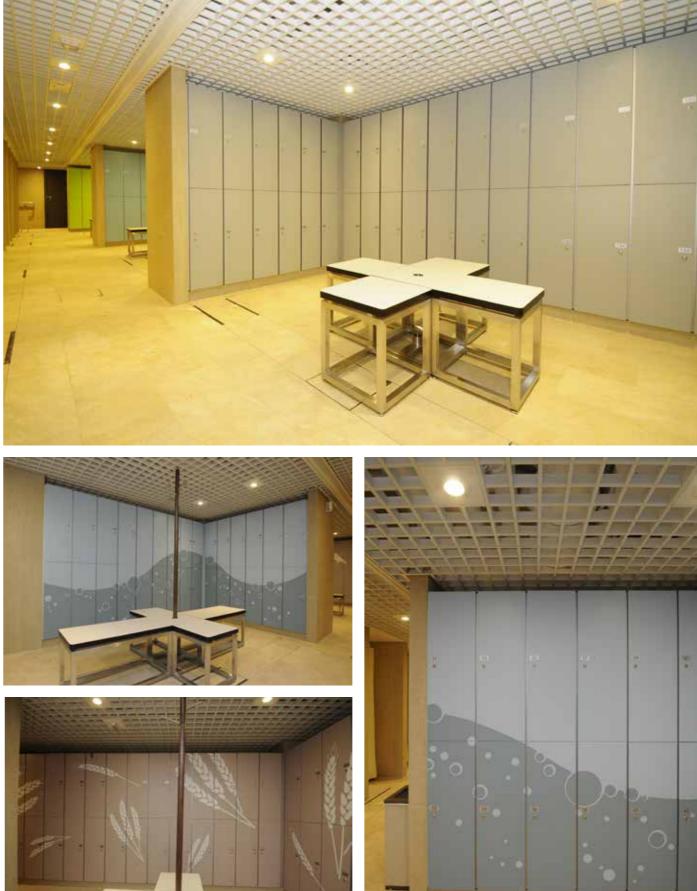

### CHARACTERISTICS OF GOOD LOCKER ENVIRONMENT

### Security Features

Keypad locks, RFID's or biometric access for enhanced security with durable materials that resist tampering or forced entry.

#### Durability

Made from strong compact laminate high-quality materials, Impact resistant, anti-corosion, to withstand daily use Easy-to-clean surfaces resistant to germs and bacteria.

### **User-Friendly Design**

Intuitive locking mechanisms like digital locks, Rfid, keypads and Accessibility for all users, including those with disabilities

#### **Smart Features**

Features like built-in charging stations for electronic devices. Managing Lockers using One Central Unit operation. Hooks, shelves, or compartments for better organization and features that protect users' belongings without shared access.

### Monitoring & Reporting

Systems that track usage patterns and locker availability Alerts or notifications for management purposes, improving efficiency.

# SOLUTION

Lockers in luxury hotels and clubhouses serve as a seamless blend of functionality and sophistication, enhancing the guest experience by providing a secure and stylish space to store personal belongings. Elegantly designed, they complement the upscale ambiance, fostering a sense of exclusivity and comfort, while also making it easy for visitors to transition between various amenities, from the spa to the fitness center or poolside, with ease and elegance.