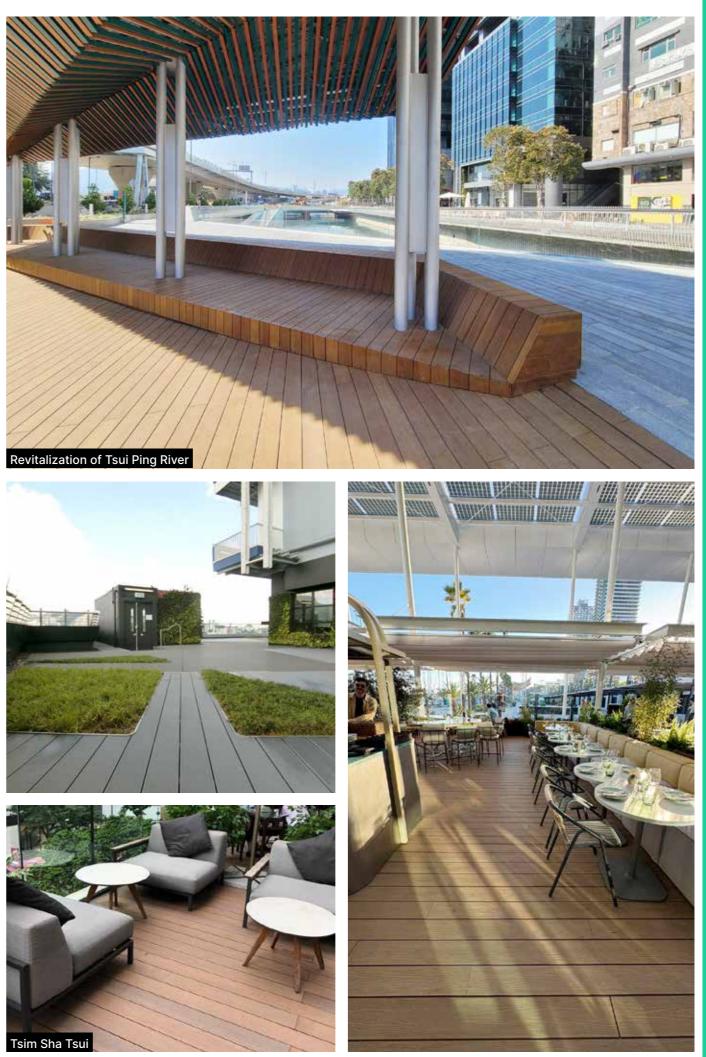

# OUTDOOR FLOORING SOLUTION

Good outdoor decking flooring in the luxury hotels and clubhouse sector serves as a vital extension of exterior spaces, seamlessly bridging the gap between the outdoors and nature. A well-designed outdoor deck enhances aesthetics and functionality, creating inviting environments for employees and clients to connect and collaborate.

# **WOOD PLASTIC COMPOSITE** OUTDOOR DECKING

1

DECKING

Molded from 55% pulverized Padauk Wood 35% recycled plastic. 100% recyclable

151