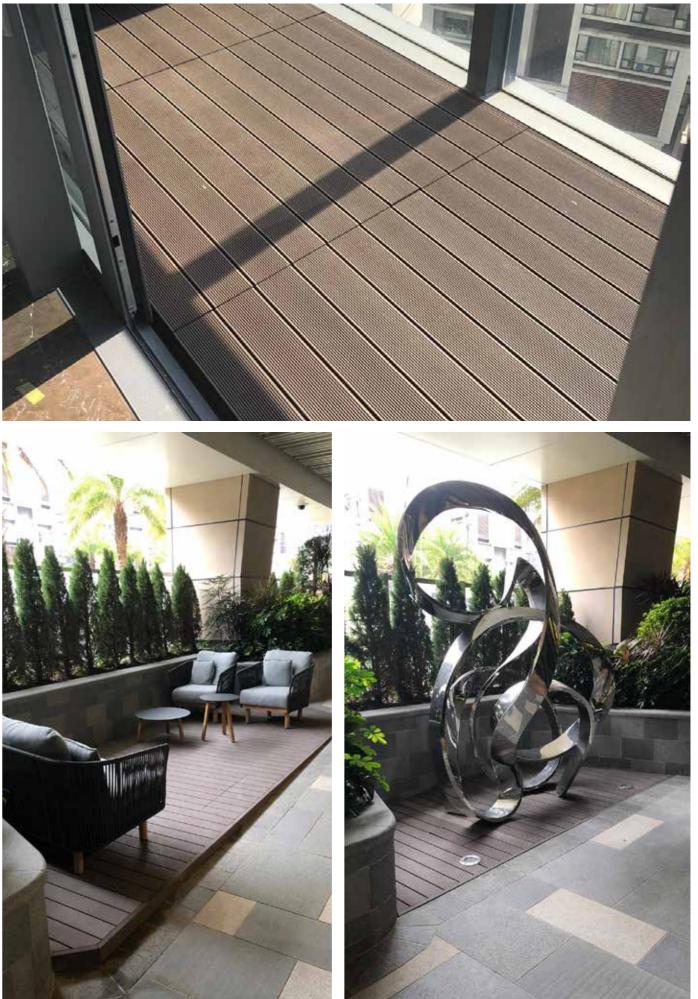

# OUTDOOR FLOORING SOLUTION

Good outdoor decking flooring in the luxury hotels and clubhouse sector serves as a vital extension of exterior spaces, seamlessly bridging the gap between the outdoors and nature. A well-designed outdoor deck enhances aesthetics and functionality, creating inviting environments for employees and clients to connect and collaborate.

# **WOOD PLASTIC COMPOSITE** OUTDOOR DECKING

1

DECKING

Molded from 55% pulverized Padauk Wood 35% recycled plastic. 100% recyclable

151