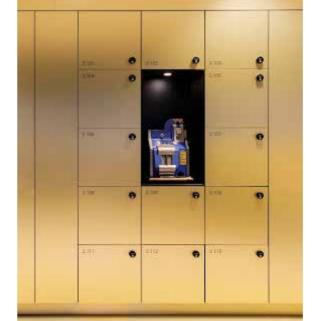

# SOLUTION

Lockers in luxury hotels and clubhouses serve as a seamless blend of functionality and sophistication, enhancing the guest experience by providing a secure and stylish space to store personal belongings. Elegantly designed, they complement the upscale ambiance, fostering a sense of exclusivity and comfort, while also making it easy for visitors to transition between various amenities, from the spa to the fitness center or poolside, with ease and elegance.

# LOCKER & BENCH

HONG KONG GOLDCKer with Digital Lock