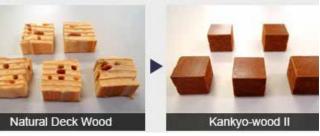

# **WOOD PLASTIC COMPOSITE** OUTDOOR DECKING

1

DECKING

Molded from 55% pulverized Padauk Wood 35% recycled plastic. 100% recyclable

151