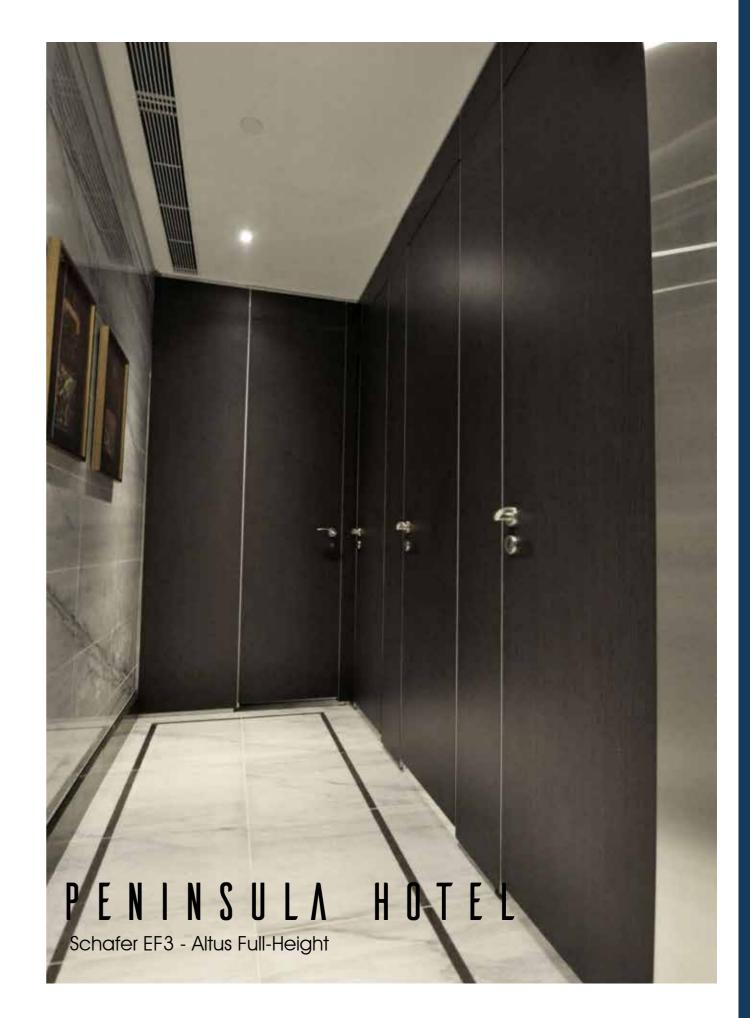

#### Privacy

Full-height partitions that prevent sight lines and ensure user comfort.

### TOBET CUBICLE SOLUTIONS

A good characteristic of washrooms in hotels and clubhouses is their emphasis on cleanliness and accessibility. Well-maintained facilities that feature modern sanitation fixtures, ample space for movement, and thoughtful design enhance guest comfort and convenience. Additionally, adequate lighting and ventilation play a crucial role in creating a pleasant and hygienic environment, further elevating the overall experience for guests.