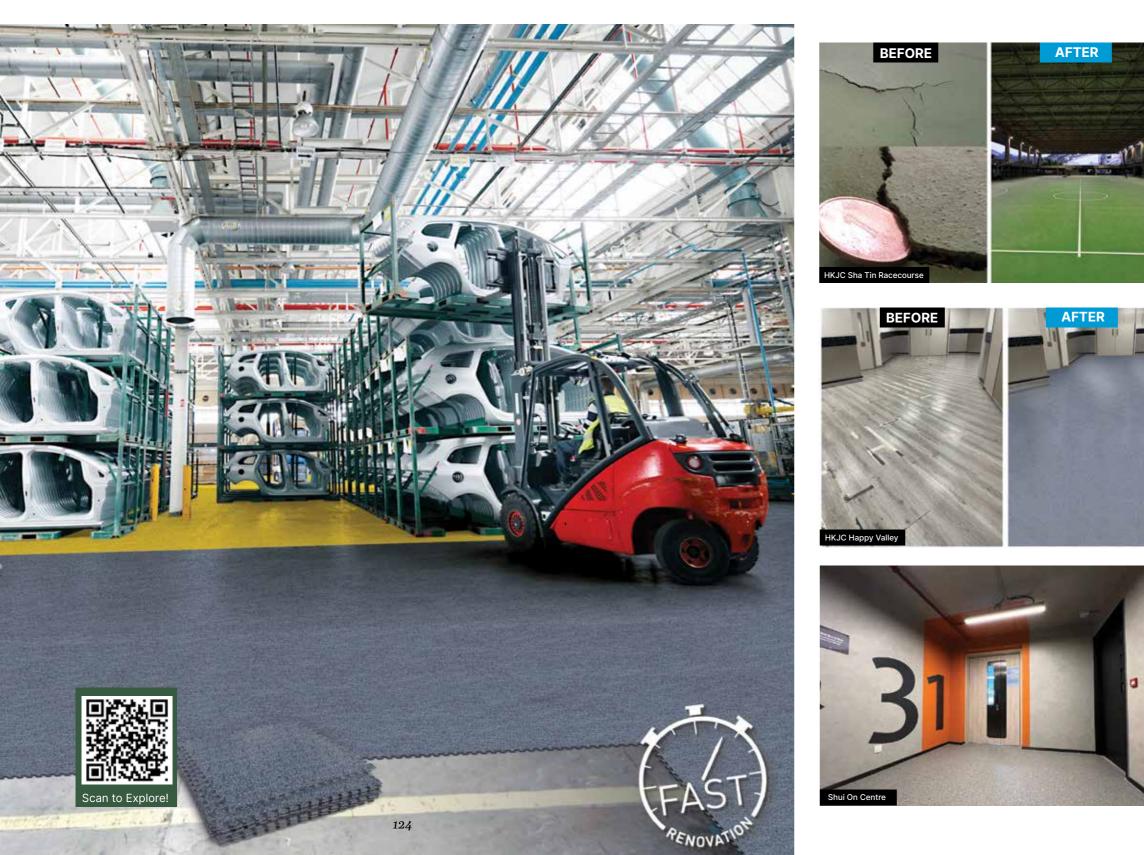

### **BACK-OF-HOUSE**

### **GTI MAX & ATTRACTION**

BACK-OF-HOUSE / SERVICE AREA / STORAGE ROOM

### **INTERLOCKING** TILES

THE BEST HEAVY TRAFFIC FLOORING SOLUTION

### HKJC SHATIN RACECOARSE

**GERFLOR - GTI MAX** 

### HKJC SHATIN RACECOARSE

**GERFLOR - GTI MAX** 

361° Clubhouse Solution

### HAPPY VALLEY CLUBHOUSE

GERFLOR - GTI MAX

361° Clubhouse Solution

### HAPPY VALLEY CLUBHOUSE

**GERFLOR - GTI MAX** 

GYM AREA