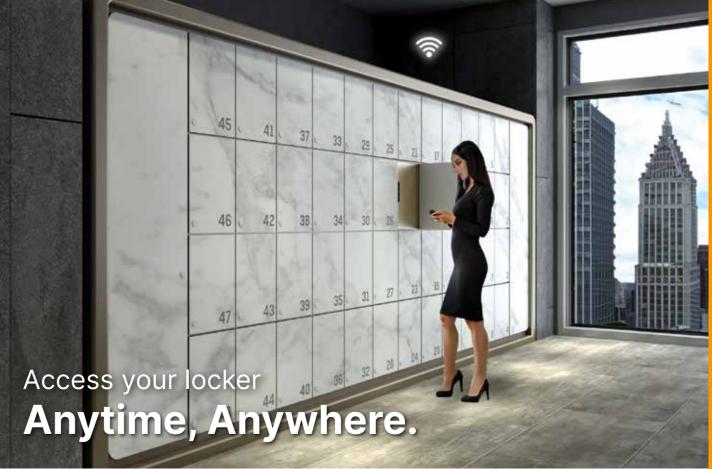

#### 1. STAND ALONE : **OFFLINE/ONLINE**

Using the Wristband, RFID Cards can fully access the locker by offline mode or online for secure storage flexible and easy to use. Can also charge gadgets inside the locker.