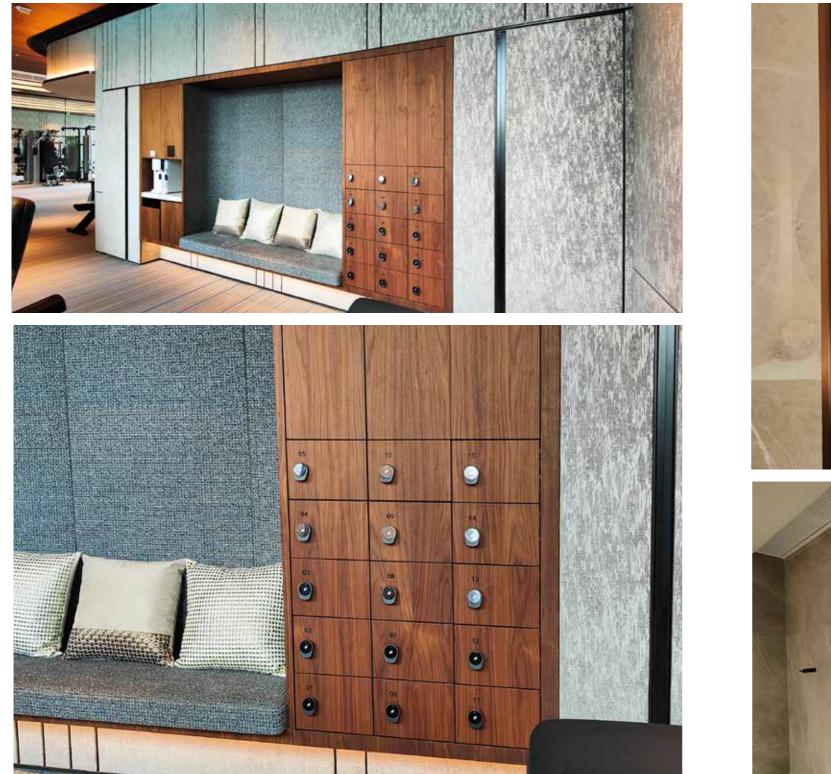

### CHARACTERISTICS OF GOOD LOCKER ENVIRONMENT

### Security Features

Keypad locks, RFID's or biometric access for enhanced security with durable materials that resist tampering or forced entry.

#### Durability

Made from strong compact laminate high-quality materials, Impact resistant, anti-corosion, to withstand daily use Easy-to-clean surfaces resistant to germs and bacteria.

### **User-Friendly Design**

Intuitive locking mechanisms like digital locks, Rfid, keypads and Accessibility for all users, including those with disabilities

#### **Smart Features**

Features like built-in charging stations for electronic devices. Managing Lockers using One Central Unit operation. Hooks, shelves, or compartments for better organization and features that protect users' belongings without shared access.

### Monitoring & Reporting

Systems that track usage patterns and locker availability Alerts or notifications for management purposes, improving efficiency.