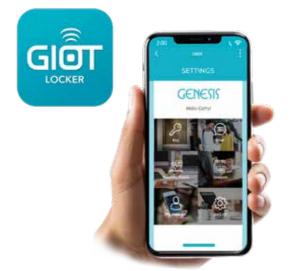

#### **GIOT Locker App**

#### **Features**

• Send temporary passcode/ekey remotely

smart cabinet lock

smart app

3

G2 gateway

600)

cloud serve

- Manage passcode, ekey
- View access logs
- Open the lock by app remotely or nearby.
- Passage mode setting
- Get the unlock records
- Send temporary password
- Time attendance.