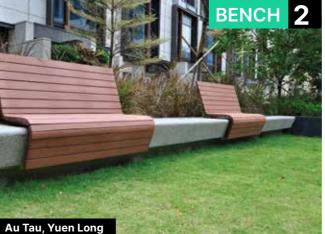

# **WOOD PLASTIC COMPOSITE** OUTDOOR DECKING

1

DECKING

Molded from 55% pulverized Padauk Wood 35% recycled plastic. 100% recyclable

151

# POGGIBONSI , DISCOVERY BAY