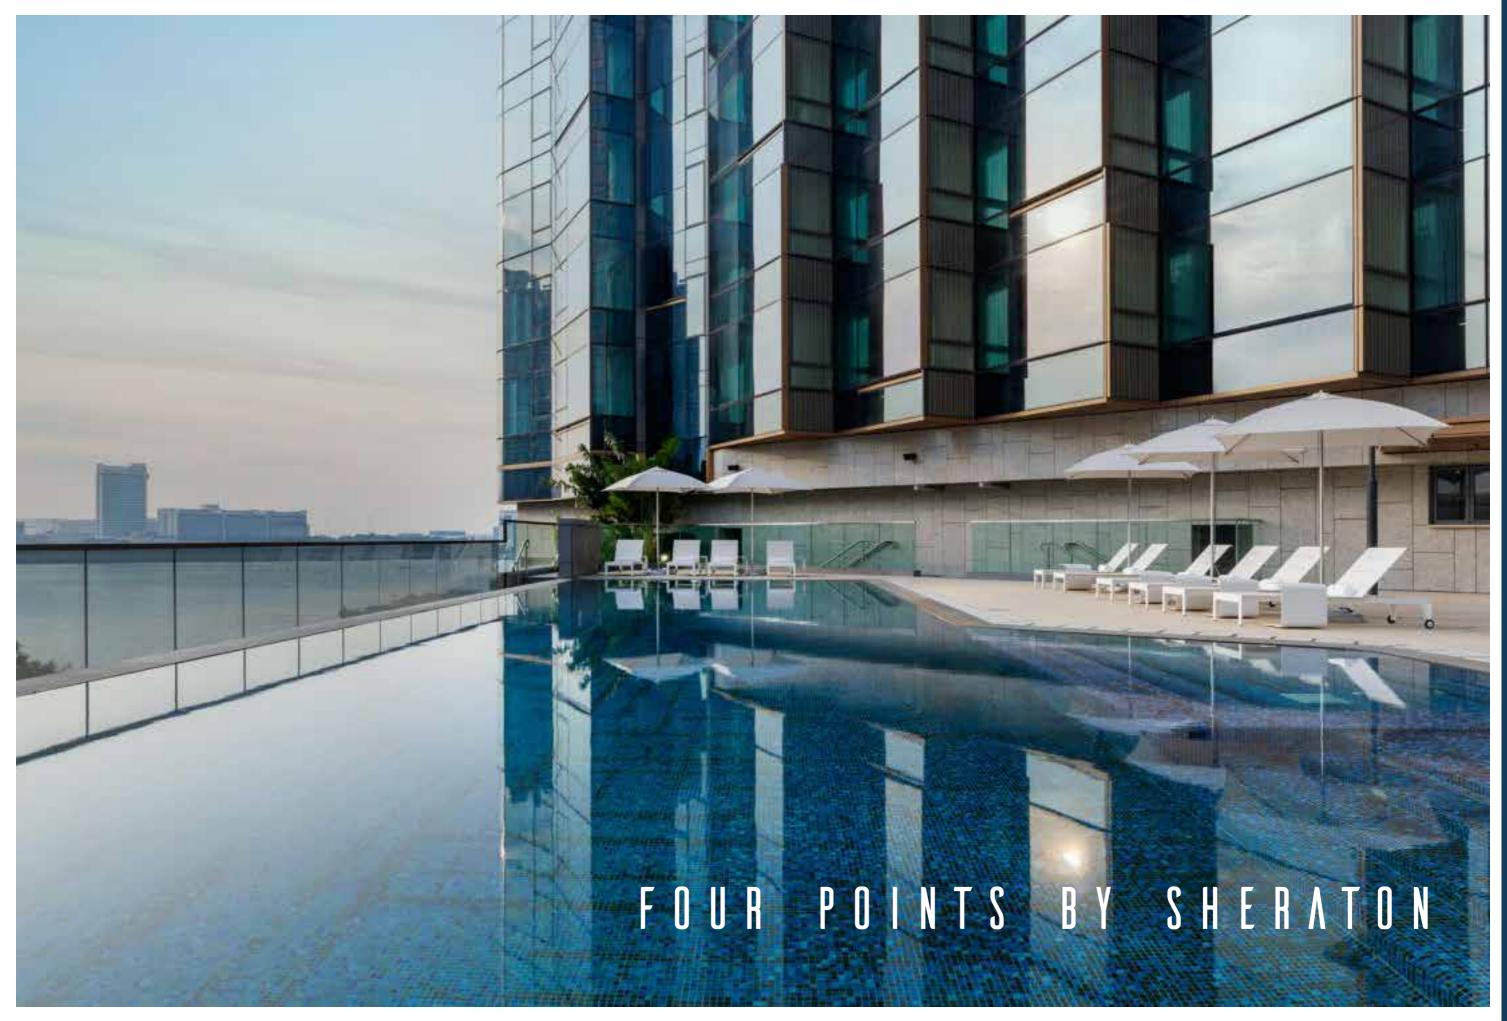

-bacterial, moisture, impact resistant and anti-taining.

#### **Emergency Features**

Emergency Buttons, Radar Detection of Fall Alert systems for safety in case of emergencies.

#### Privacy

Full-height partitions that prevent sight lines and ensure user comfort.

### TOBET CUBICLE SOLUTIONS

A good characteristic of washrooms in hotels and clubhouses is their emphasis on cleanliness and accessibility. Well-maintained facilities that feature modern sanitation fixtures, ample space for movement, and thoughtful design enhance guest comfort and convenience. Additionally, adequate lighting and ventilation play a crucial role in creating a pleasant and hygienic environment, further elevating the overall experience for guests.





### THE HENDERSON

Schafer EF3 - Vento Luxury Glass













361° Clubhouse Solution

### S H E R A T O N H O T E L Schafer EF3 - Style















361° Clubhouse Solution

### THE AMERICAN CLUB

Schafer EF3 - Vento Luxury Glass













### LOHAS PARK

Schafer EF3 Jump - Floating Cubicle











### LADIES RECREATION CLUB

Schafer EF3 - Vento Luxury Glass













### THE HONG KONG COUNTRY CLUB

















 Y
 E
 K
 U
 K
 S
 T
 R
 E
 T

 Schafer EF3 - Style



### S A N D S M A C A O













### Schafer EF3 - Style MACAO















### **ZEROTOUCH 2.0**

TOUCHLESS + MANUAL OVERRIDE TOILET CUBICLE SYSTEM





#### **Touchless Function**

#### **2nd Generation Sensor**

Enhancing higher sensitivity and reacting time as well as avoiding environment interference.

> The user has always the flexibility to operate by manua