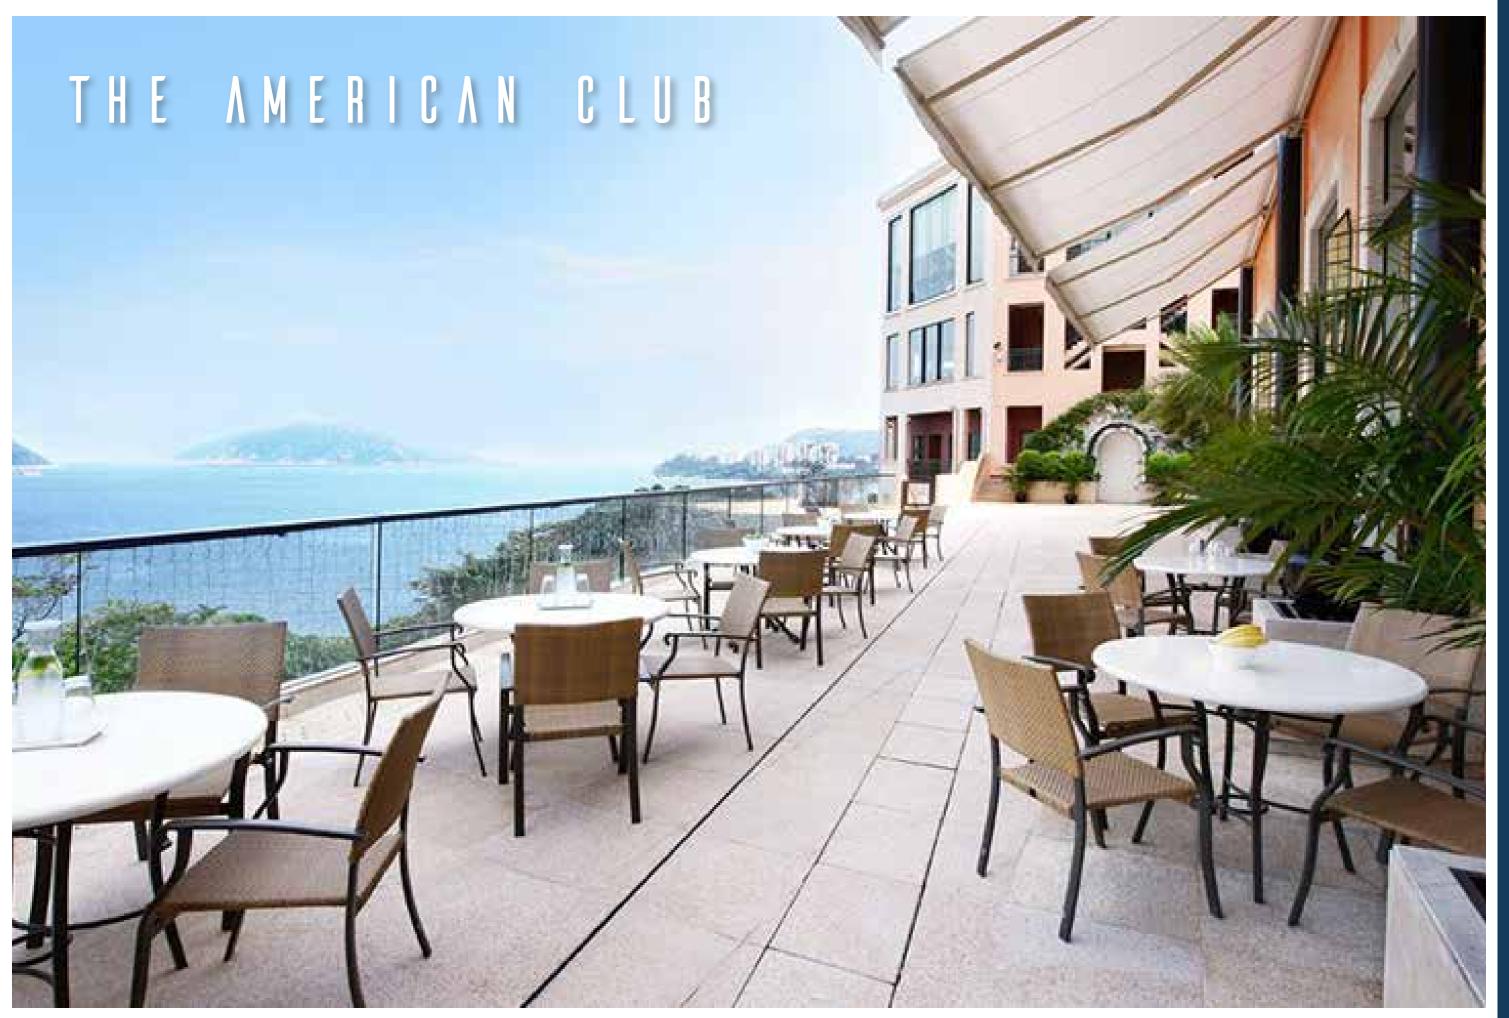

ency Buttons, Radar Detection of Fall Alert systems for safety in case of emergencies.

#### Privacy

Full-height partitions that prevent sight lines and ensure user comfort.

### TOBET CUBICLE SOLUTIONS

A good characteristic of washrooms in hotels and clubhouses is their emphasis on cleanliness and accessibility. Well-maintained facilities that feature modern sanitation fixtures, ample space for movement, and thoughtful design enhance guest comfort and convenience. Additionally, adequate lighting and ventilation play a crucial role in creating a pleasant and hygienic environment, further elevating the overall experience for guests.





### THE HENDERSON

Schafer EF3 - Vento Luxury Glass













361° Clubhouse Solution

### S H E R A T O N H O T E L Schafer EF3 - Style















361° Clubhouse Solution

### THE AMERICAN CLUB

Schafer EF3 - Vento Luxury Glass













### LOHAS PARK

Schafer EF3 Jump - Floating Cubicle











### LADIES RECREATION CLUB

Schafer EF3 - Vento Luxury Glass













### THE HONG KONG COUNTRY CLUB

















 Y
 E
 K
 U
 K
 S
 T
 R
 E
 T

 Schafer EF3 - Style



### S A N D S M A C A O













### Schafer EF3 - Style MACAO















### **ZEROTOUCH 2.0**

TOUCHLESS + MANUAL OVERRIDE TOILET CUBICLE SYSTEM





#### **Touchless Function**

#### **2nd Generation Sensor**

Enhancing higher sensitivity and reacting time as well as avoiding environment interference.

> The user has always the flexibility to operate by manual lock.



#### **Manual Override Function**





### **SMART WASHROOM SOLUTIONS**



ELEMEN