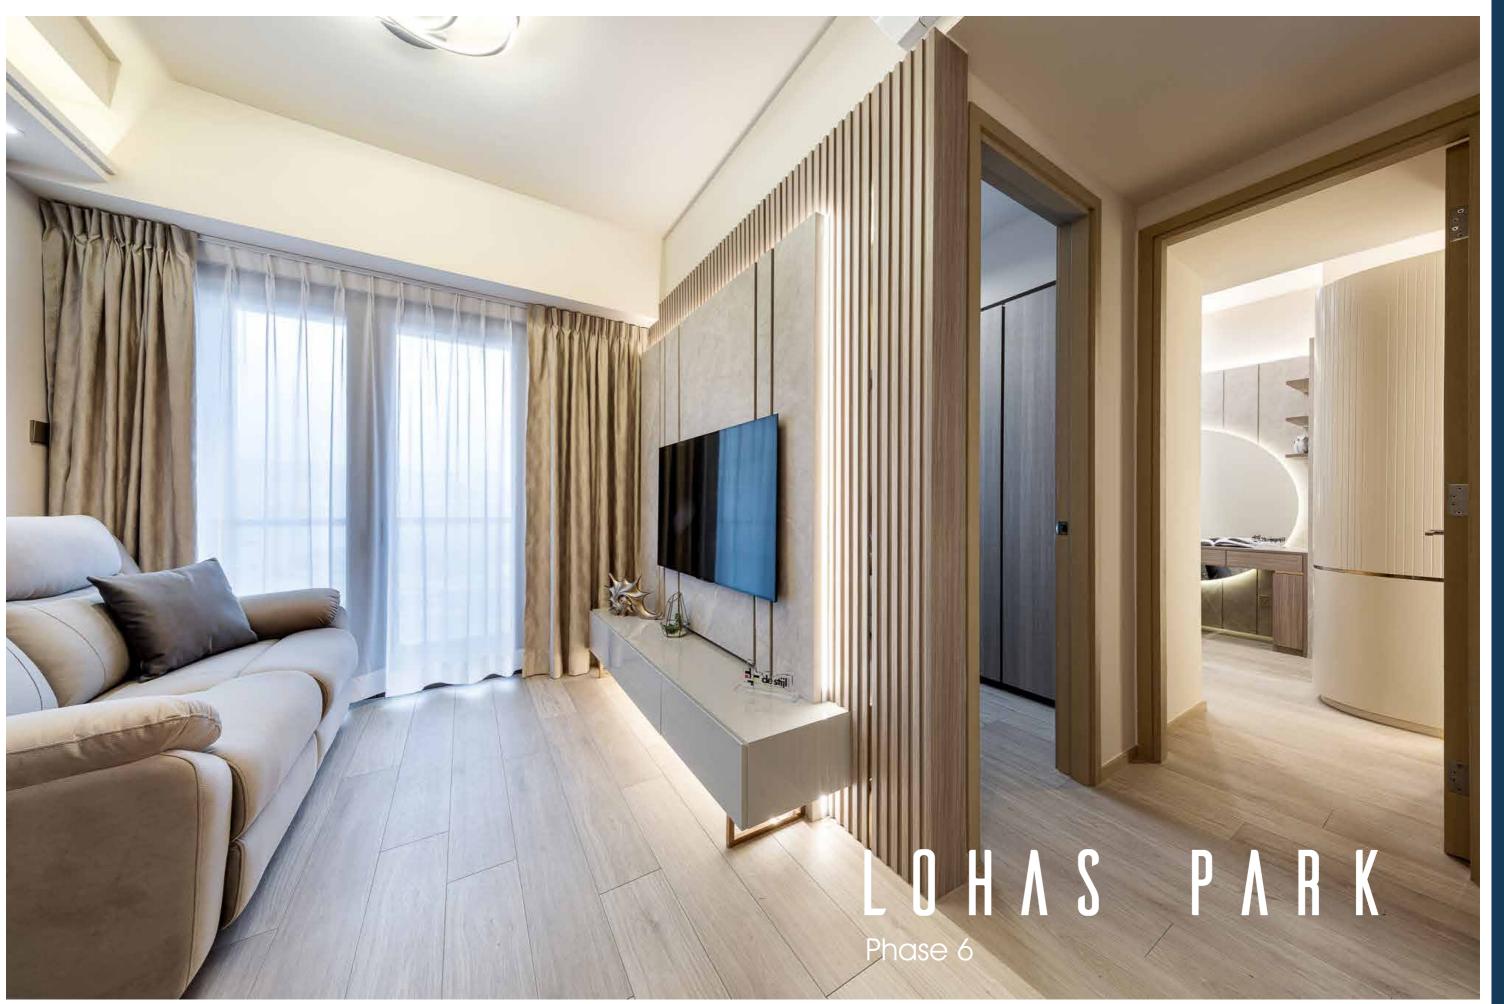

## Privacy

Full-height partitions that prevent sight lines and ensure user comfort.

### TOBET CUBICLE SOLUTIONS

A good characteristic of washrooms in hotels and clubhouses is their emphasis on cleanliness and accessibility. Well-maintained facilities that feature modern sanitation fixtures, ample space for movement, and thoughtful design enhance guest comfort and convenience. Additionally, adequate lighting and ventilation play a crucial role in creating a pleasant and hygienic environment, further elevating the overall experience for guests.





### THE HENDERSON

Schafer EF3 - Vento Luxury Glass













361° Clubhouse Solution

### S H E R A T O N H O T E L Schafer EF3 - Style















361° Clubhouse Solution

### THE AMERICAN CLUB

Schafer EF3 - Vento Luxury Glass













### LOHAS PARK

Schafer EF3 Jump - Floating Cubicle











### LADIES RECREATION CLUB

Schafer EF3 - Vento Luxury Glass













### THE HONG KONG COUNTRY CLUB

















 Y
 E
 K
 U
 K
 S
 T
 R
 E
 T

 Schafer EF3 - Style



### S A N D S M A C A O













### Schafer EF3 - Style MACAO















### **ZEROTOUCH 2.0**

TOUCHLESS + MANUAL OVERRIDE TOILET CUBICLE SYSTEM





#### **Touchless Function**

#### **2nd Generation Sensor**

Enhancing higher sensitivity and reacting time as well as avoiding environment interference.

> The user has always the flexibility to operate by manual lock.



#### **Manual Override Function**





### **SMART WASHROOM SOLUTIONS**



ELEMENTS



#### What are the benefits of Smart Washroom Solution?

#### ENHANCE USER EXPERIENCE