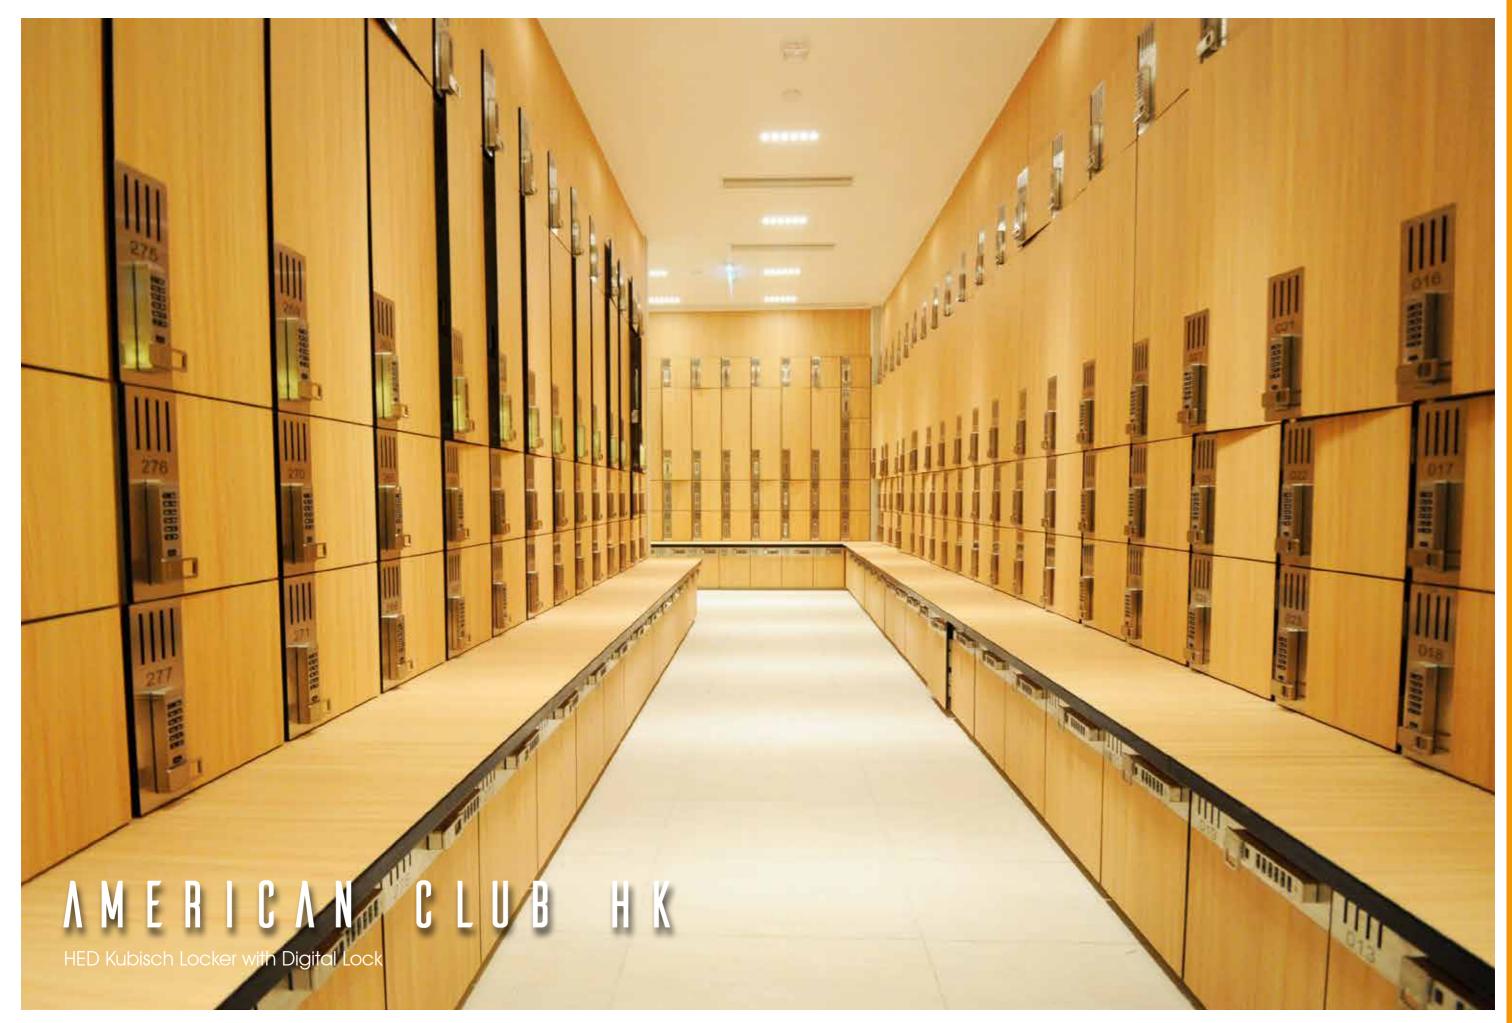

### THE AMERICAN CLUB

Schafer EF3 - Vento Luxury Glass

### CLUB VICTORIA

HED Kubisch Locker with Digital Lock

TMIL CLUBHOUSE HED Kubisch Wood with Digital RFID Lock