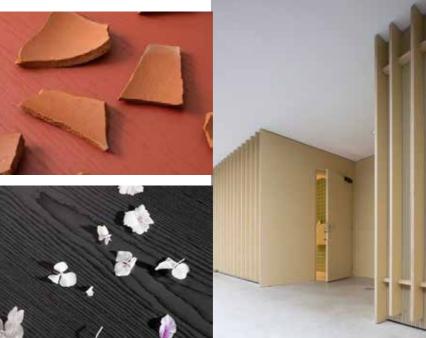

### **ABET LAMINATI** LATEST ABET RANGE

## **Polaris**

Polaris is a material with unique characteristics starting from the general feeling of deep, soft touch and full surface. The colour is 'melting', conveying a feeling of depth. Dense and Elegant.

### Metalli

### Mare **Nostrum**

Matteo Ragni / **Our Sea Collection** 

Mare Nostrum is a collection of decors that celebrates the sea, a symbol of vitality and biodiversity.

### Velwood

The new Velwood finish skillfully combines the tactile feel of velvet with the depth of natural wood.

The elegance of a satin finish or the brilliance of precious metal. Finishes suitable for metal-inspired decors such as Satin and Morbida create a feeling of sophistication and elegance, showcasing the uniqueness of Metalli Series decors.