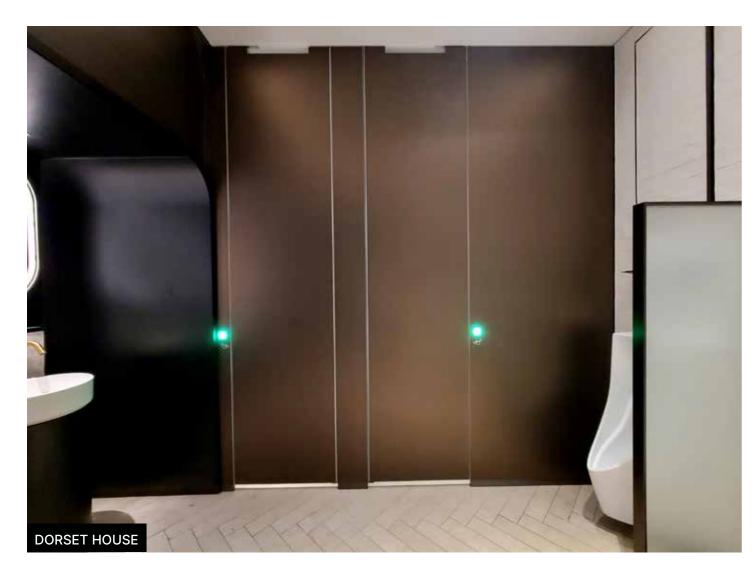

### **ZEROTOUCH 2.0**

TOUCHLESS + MANUAL OVERRIDE TOILET CUBICLE SYSTEM

#### **Touchless Function**

#### **2nd Generation Sensor**

Enhancing higher sensitivity and reacting time as well as avoiding environment interference.

> The user has always the flexibility to operate by manual lock.

#### **Manual Override Function**