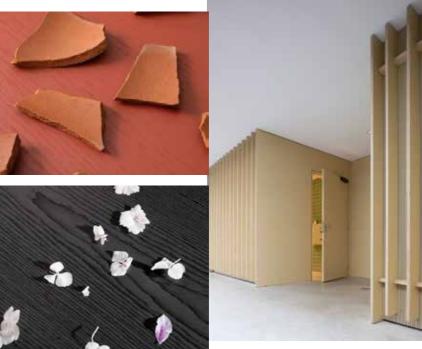

### **ABET LAMINATI** LATEST ABET RANGE

## **Polaris**

Polaris is a material with unique characteristics starting from the general feeling of deep, soft touch and full surface. The colour is 'melting', conveying a feeling of depth. Dense and Elegant.

### Metalli

### Mare **Nostrum**

Matteo Ragni / **Our Sea Collection** 

Mare Nostrum is a collection of decors that celebrates the sea, a symbol of vitality and biodiversity.

### Velwood

The new Velwood finish skillfully combines the tactile feel of velvet with the depth of natural wood.

The elegance of a satin finish or the brilliance of precious metal. Finishes suitable for metal-inspired decors such as Satin and Morbida create a feeling of sophistication and elegance, showcasing the uniqueness of Metalli Series decors.