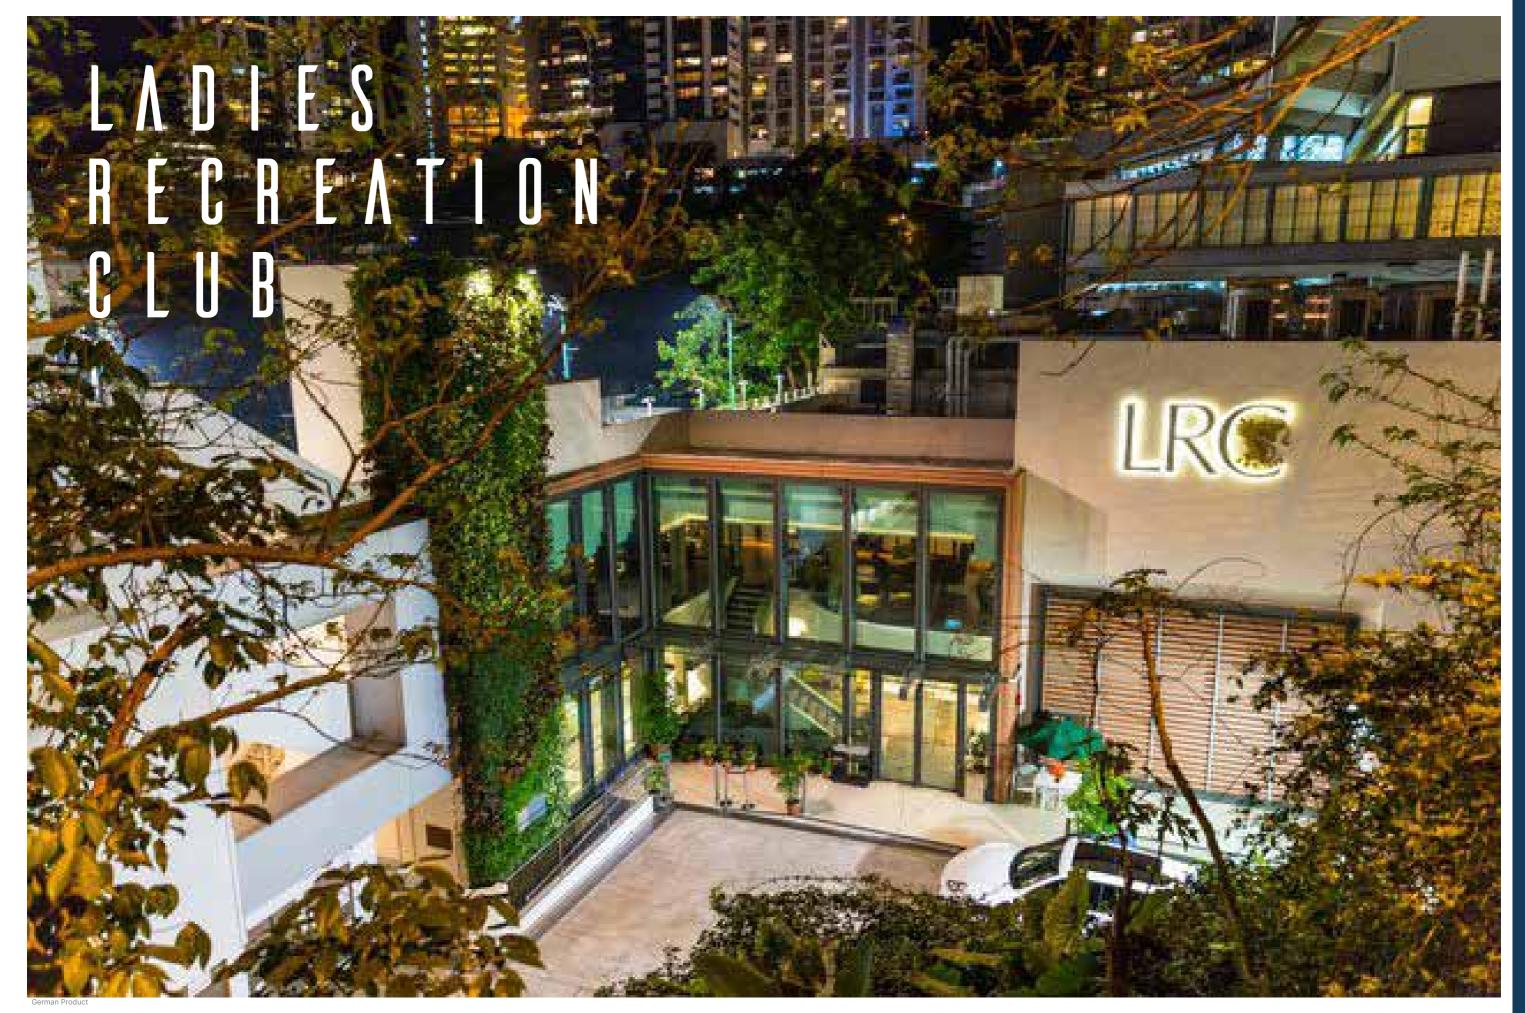

nsure user comfort.

### TOBET CUBICLE SOLUTIONS

A good characteristic of washrooms in hotels and clubhouses is their emphasis on cleanliness and accessibility. Well-maintained facilities that feature modern sanitation fixtures, ample space for movement, and thoughtful design enhance guest comfort and convenience. Additionally, adequate lighting and ventilation play a crucial role in creating a pleasant and hygienic environment, further elevating the overall experience for guests.





### THE HENDERSON

Schafer EF3 - Vento Luxury Glass













361° Clubhouse Solution

### S H E R A T O N H O T E L Schafer EF3 - Style















361° Clubhouse Solution

### THE AMERICAN CLUB

Schafer EF3 - Vento Luxury Glass













### LOHAS PARK

Schafer EF3 Jump - Floating Cubicle











### LADIES RECREATION CLUB

Schafer EF3 - Vento Luxury Glass













### THE HONG KONG COUNTRY CLUB

















 Y
 E
 K
 U
 K
 S
 T
 R
 E
 T

 Schafer EF3 - Style



### S A N D S M A C A O













### Schafer EF3 - Style MACAO















### **ZEROTOUCH 2.0**

TOUCHLESS + MANUAL OVERRIDE TOILET CUBICLE SYSTEM





#### **Touchless Function**

#### **2nd Generation Sensor**

Enhancing higher sensitivity and reacting time as well as avoiding environment interference.

> The user has always the flexibility to operate by manual lock.



#### **Manual Override Function**





### **SMART WASHROOM SOLUTIONS**



ELEMENTS



#### What are the benefits of Smart Washroom Solution?

#### ENHANCE USER EXPERIENCE

- Enhanced washroom experience.
- Safe and comfortable environm