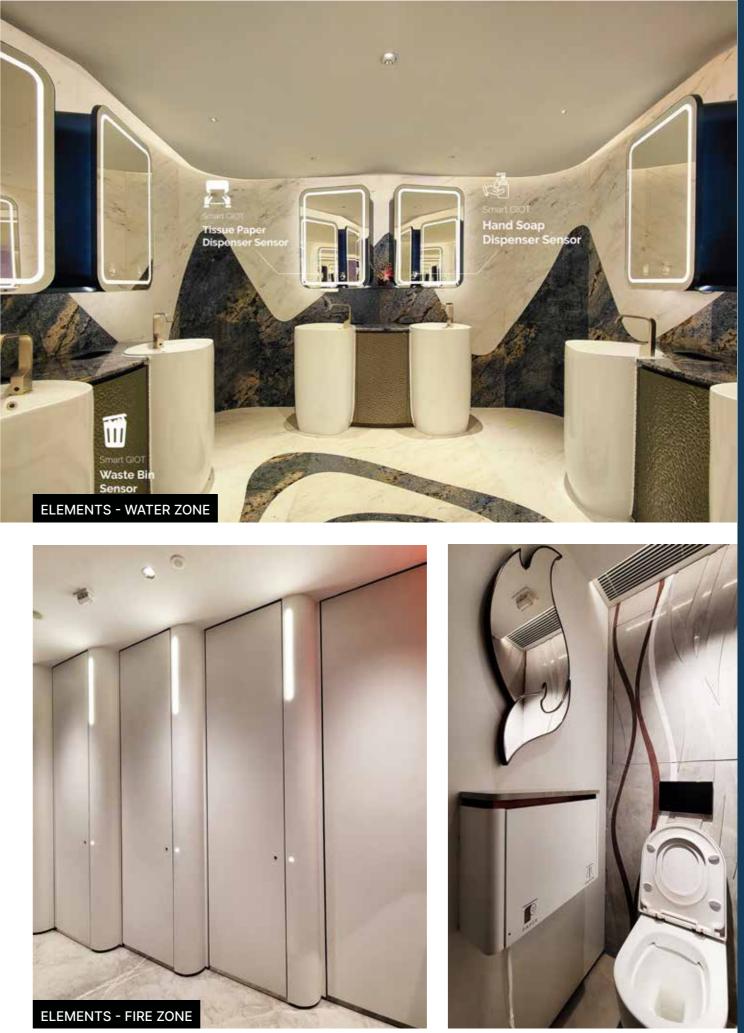

### Smart Technology

TOUCHLESS features, Indoor Air quality control, Automatic monitoring of Paper and Soap Dispensers, temperature control, making the washroom hygienic, advanced and smart management efficient.

#### **ACCIDENT ALERT & SAFETY MANAGEMENT**

- ٠ sensor to initiate a fast and quick rescue operation.

#### DASHBOARD REPORTS & CLIENT INFORMATION DISPLAY

- Enables management to monitor occupancy, alerts, toilet supplies and manpower system.
- Auto-generated reports for property management platform & system.
- On-spot display of generated report and situation for the user.