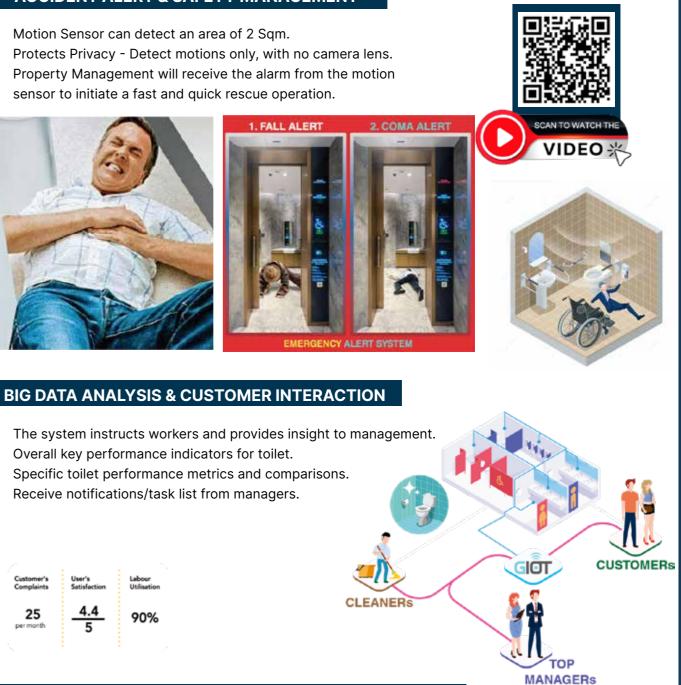

#### **ACCIDENT ALERT & SAFETY MANAGEMENT**

- ٠ sensor to initiate a fast and quick rescue operation.

#### DASHBOARD REPORTS & CLIENT INFORMATION DISPLAY

- Enables management to monitor occupancy, alerts, toilet supplies and manpower system.
- Auto-generated reports for property management platform & system.
- On-spot display of generated report and situation for the user.