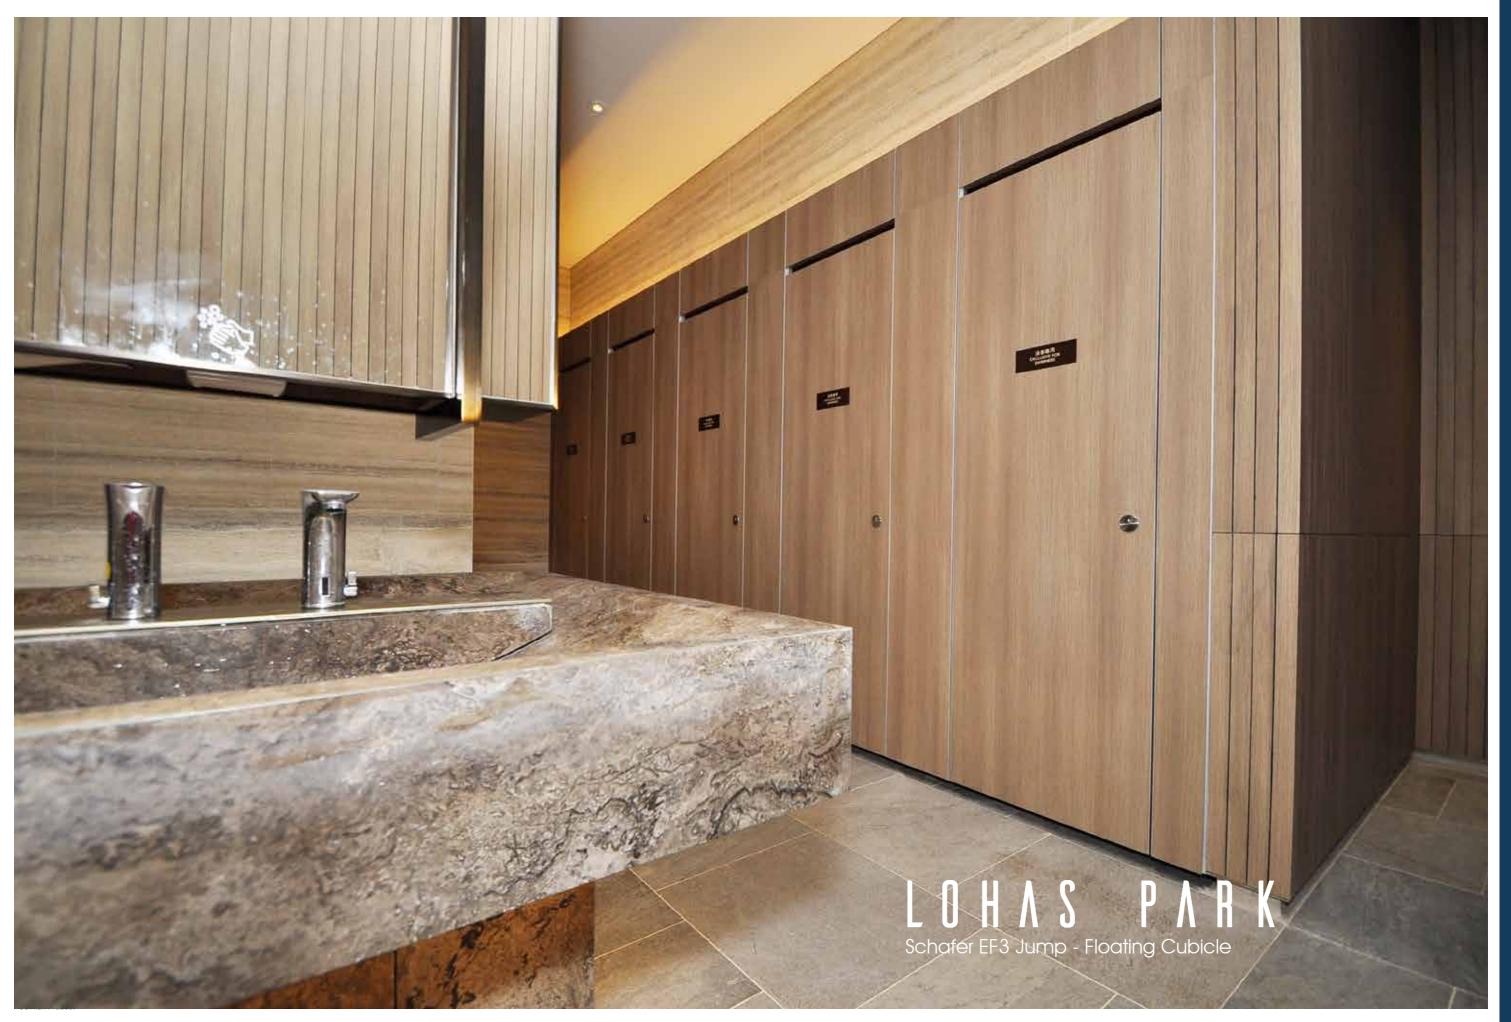

Privacy

Full-height partitions that prevent sight lines and ensure user comfort.

### TOBET CUBICLE SOLUTIONS

A good characteristic of washrooms in hotels and clubhouses is their emphasis on cleanliness and accessibility. Well-maintained facilities that feature modern sanitation fixtures, ample space for movement, and thoughtful design enhance guest comfort and convenience. Additionally, adequate lighting and ventilation play a crucial role in creating a pleasant and hygienic environment, further elevating the overall experience for guests.





### THE HENDERSON

Schafer EF3 - Vento Luxury Glass













361° Clubhouse Solution

### S H E R A T O N H O T E L Schafer EF3 - Style















361° Clubhouse Solution

### THE AMERICAN CLUB

Schafer EF3 - Vento Luxury Glass













### LOHAS PARK

Schafer EF3 Jump - Floating Cubicle











### LADIES RECREATION CLUB

Schafer EF3 - Vento Luxury Glass













### THE HONG KONG COUNTRY CLUB

















 Y
 E
 K
 U
 K
 S
 T
 R
 E
 T

 Schafer EF3 - Style



### S A N D S M A C A O













### Schafer EF3 - Style MACAO















### **ZEROTOUCH 2.0**

TOUCHLESS + MANUAL OVERRIDE TOILET CUBICLE SYSTEM





#### **Touchless Function**

#### **2nd Generation Sensor**

Enhancing higher sensitivity and reacting time as well as avoiding environment interference.

> The user has always the flexibility to operate by manual lock.



#### **Manual Override Function**





### **SMART WASHROOM SOLUTIONS**



ELEMENTS



#### What are the benefits of Smart Washroom Solution?

#### ENHANCE USER EXPERIENCE