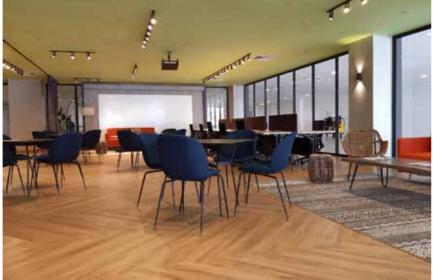

## INDOOR FLOORING SOLUTION

Selecting the right flooring for office and commercial spaces involves considering the specific needs of the environment, including factors like durability, maintenance, aesthetics, and comfort. Each of these flooring types—vinyl, carpets, and heavy-duty tiles—offers unique characteristics that can enhance the functionality and appeal of a space.

### LOBBY / RECEPTION AREA