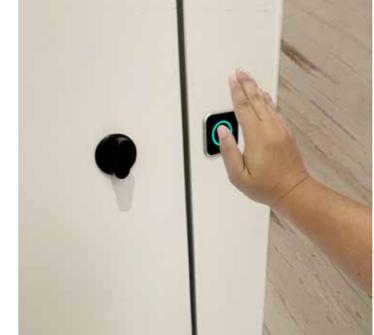

### **ZEROTOUCH 2.0**

TOUCHLESS + MANUAL OVERRIDE TOILET CUBICLE SYSTEM

#### **Touchless Function**

#### **2nd Generation Sensor**

Enhancing higher sensitivity and reacting time as well as avoiding environment interference.

> The user has always the flexibility to operate by manual lock.