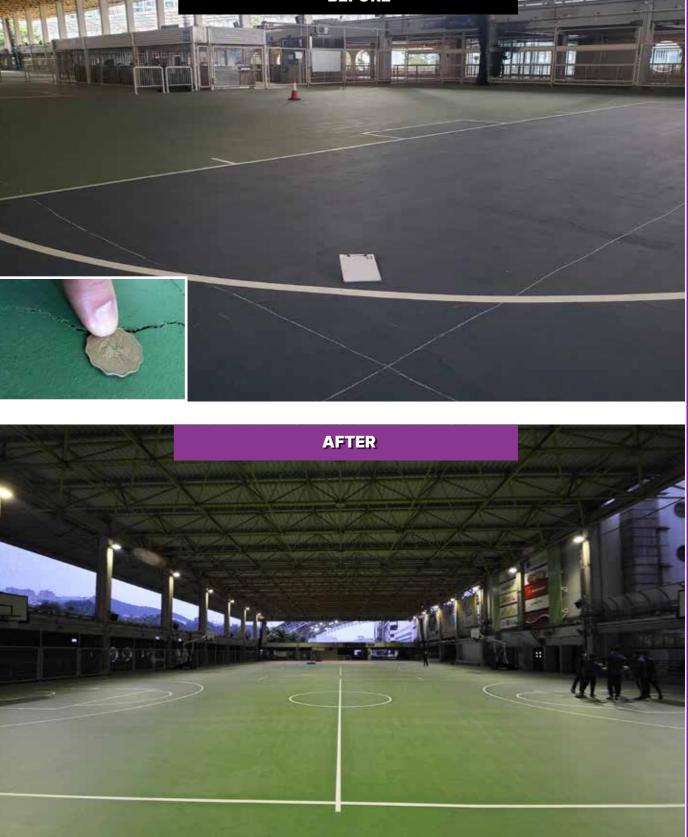

BEFORE

### **GTI MAX & ATTRACTION**

BACK-OF-HOUSE / SERVICE AREA / STORAGE ROOM

### **INTERLOCKING** TILES

THE BEST HEAVY TRAFFIC FLOORING SOLUTION

#### **Heavy Traffic Resistance** Dynamic Load: up to 6000 kg\* Static load: up to 50 kg/cm<sup>2</sup>

#### **EXTREMELY HARDWEARING**

WEARLAYERS: GTI MAX - 2 mm **GTI Attraction - 1 mm** 

**Tiles Double Pressed** at Over 3000 T