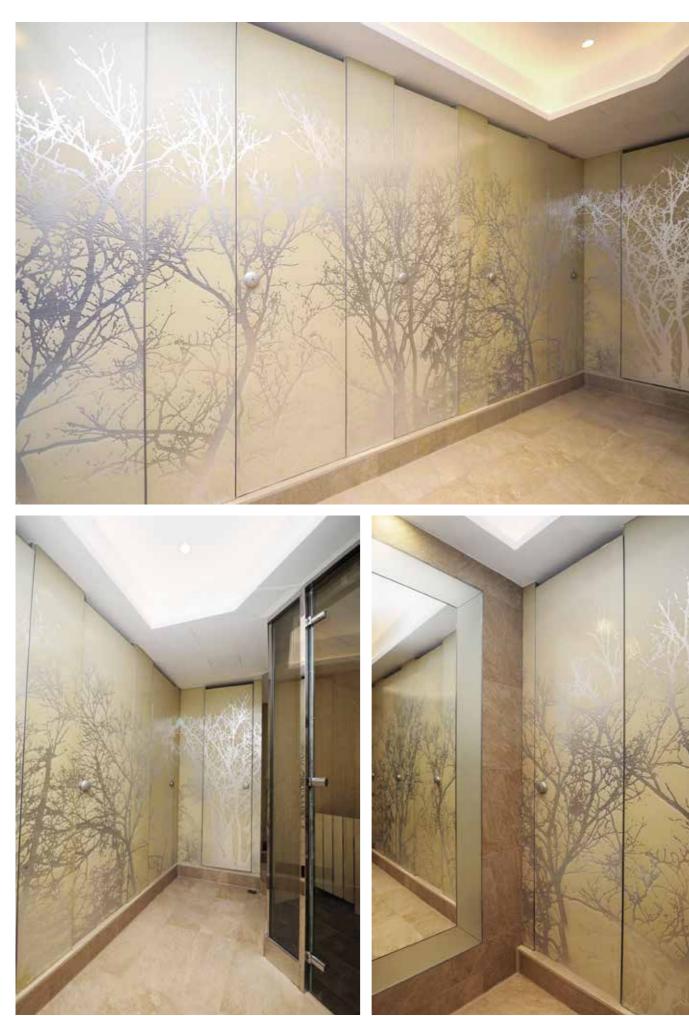

### TOBET CUBICLE SOLUTIONS

A good characteristic of washrooms in hotels and clubhouses is their emphasis on cleanliness and accessibility. Well-maintained facilities that feature modern sanitation fixtures, ample space for movement, and thoughtful design enhance guest comfort and convenience. Additionally, adequate lighting and ventilation play a crucial role in creating a pleasant and hygienic environment, further elevating the overall experience for guests.

### CHARACTERISTICS OF GOOD WASHROOM ENVIRONMENT