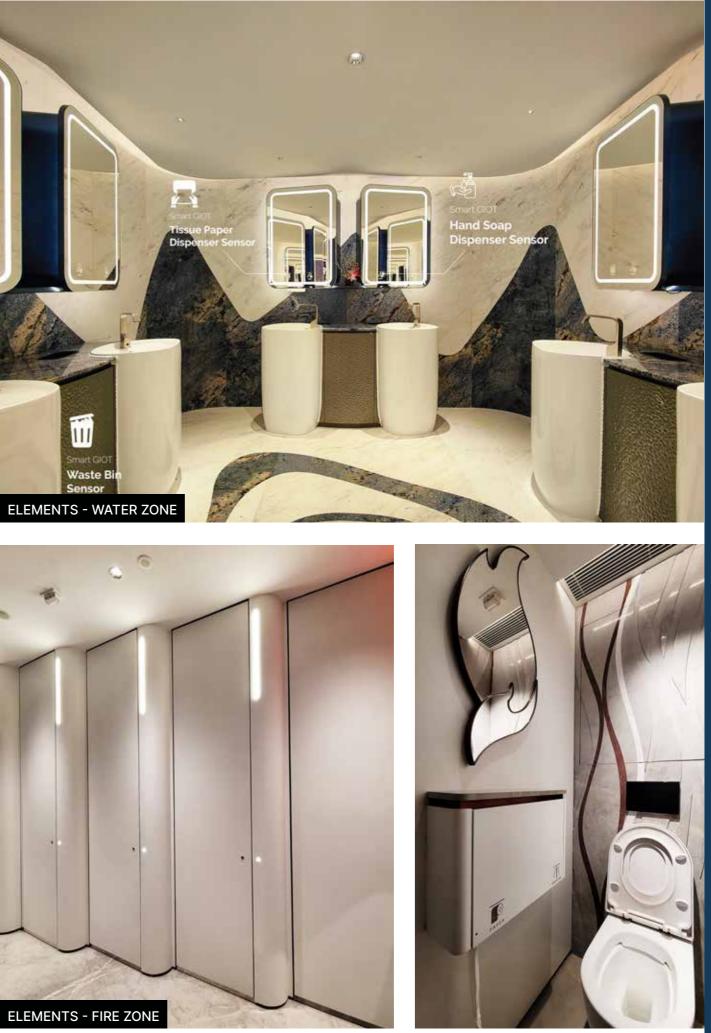

### **SMART WASHROOM SOLUTIONS**

ELEMENTS

#### What are the benefits of Smart Washroom Solution?

#### ENHANCE USER EXPERIENCE

- Enhanced washroom experience.
- Safe and comfortable environment.
- Improved cleanness, neatness and . hygiene condition inside the toilet.
- All in toilet appliances and facilities are available and operating in good condition.
- Pleasant environment with comfortable temperature, humidity, ventilation, air quality.
- No unpleasant odors.

#### **EFFICIENT MANAGEMENT SYSTEM**

- Improving washroom management efficiency
- Detects fall incident. ٠
- Save labor cost and minimize overstock of supplies ٠ (Soap, Toilet paper)
- Helps facility managers or property owners to improve the washroom service quality standards. •
- Automates daily cleaning and emergency repairs • management.
- Provide instant alert for emergency (Water leakage), ٠ reducing repair cost.
- Efficiently scheduled maintenance.
- Adds value to your property.