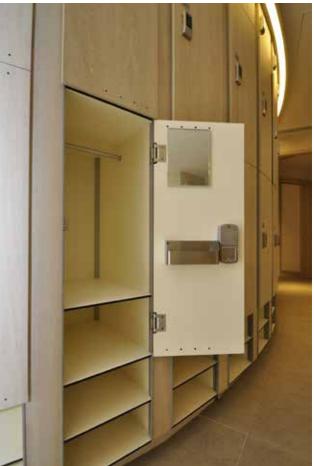

# SOLUTION

Lockers in luxury hotels and clubhouses serve as a seamless blend of functionality and sophistication, enhancing the guest experience by providing a secure and stylish space to store personal belongings. Elegantly designed, they complement the upscale ambiance, fostering a sense of exclusivity and comfort, while also making it easy for visitors to transition between various amenities, from the spa to the fitness center or poolside, with ease and elegance.

# LOCKER & BENCH

HONG KONG GOLDCKer with Digital Lock

### CLUB VICTORIA

HED Kubisch Locker with Digital Lock

TMIL CLUBHOUSE HED Kubisch Wood with Digital RFID Lock