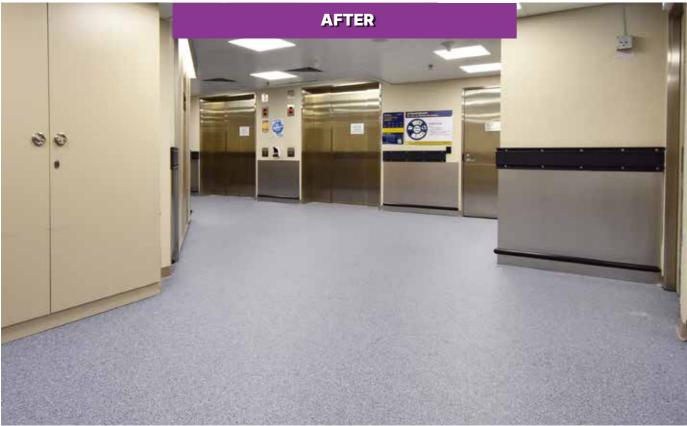

## INDOOR FLOORING SOLUTION

Selecting the right flooring for office and commercial spaces involves considering the specific needs of the environment, including factors like durability, maintenance, aesthetics, and comfort. Each of these flooring types—vinyl, carpets, and heavy-duty tiles—offers unique characteristics that can enhance the functionality and appeal of a space.