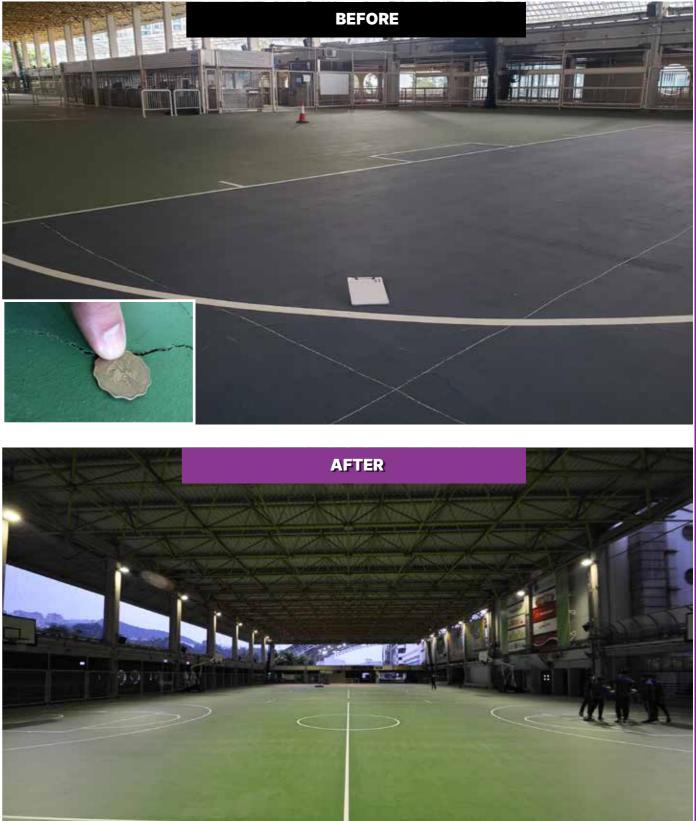

BEFORE

### **GTI MAX & ATTRACTION**

BACK-OF-HOUSE / SERVICE AREA / STORAGE ROOM

### **INTERLOCKING** TILES

THE BEST HEAVY TRAFFIC FLOORING SOLUTION

#### **Heavy Traffic Resistance** Dynamic Load: up to 6000 kg\* Static load: up to 50 kg/cm<sup>2</sup>

#### **EXTREMELY HARDWEARING**

WEARLAYERS: GTI MAX - 2 mm **GTI Attraction - 1 mm** 

**Tiles Double Pressed** at Over 3000 T