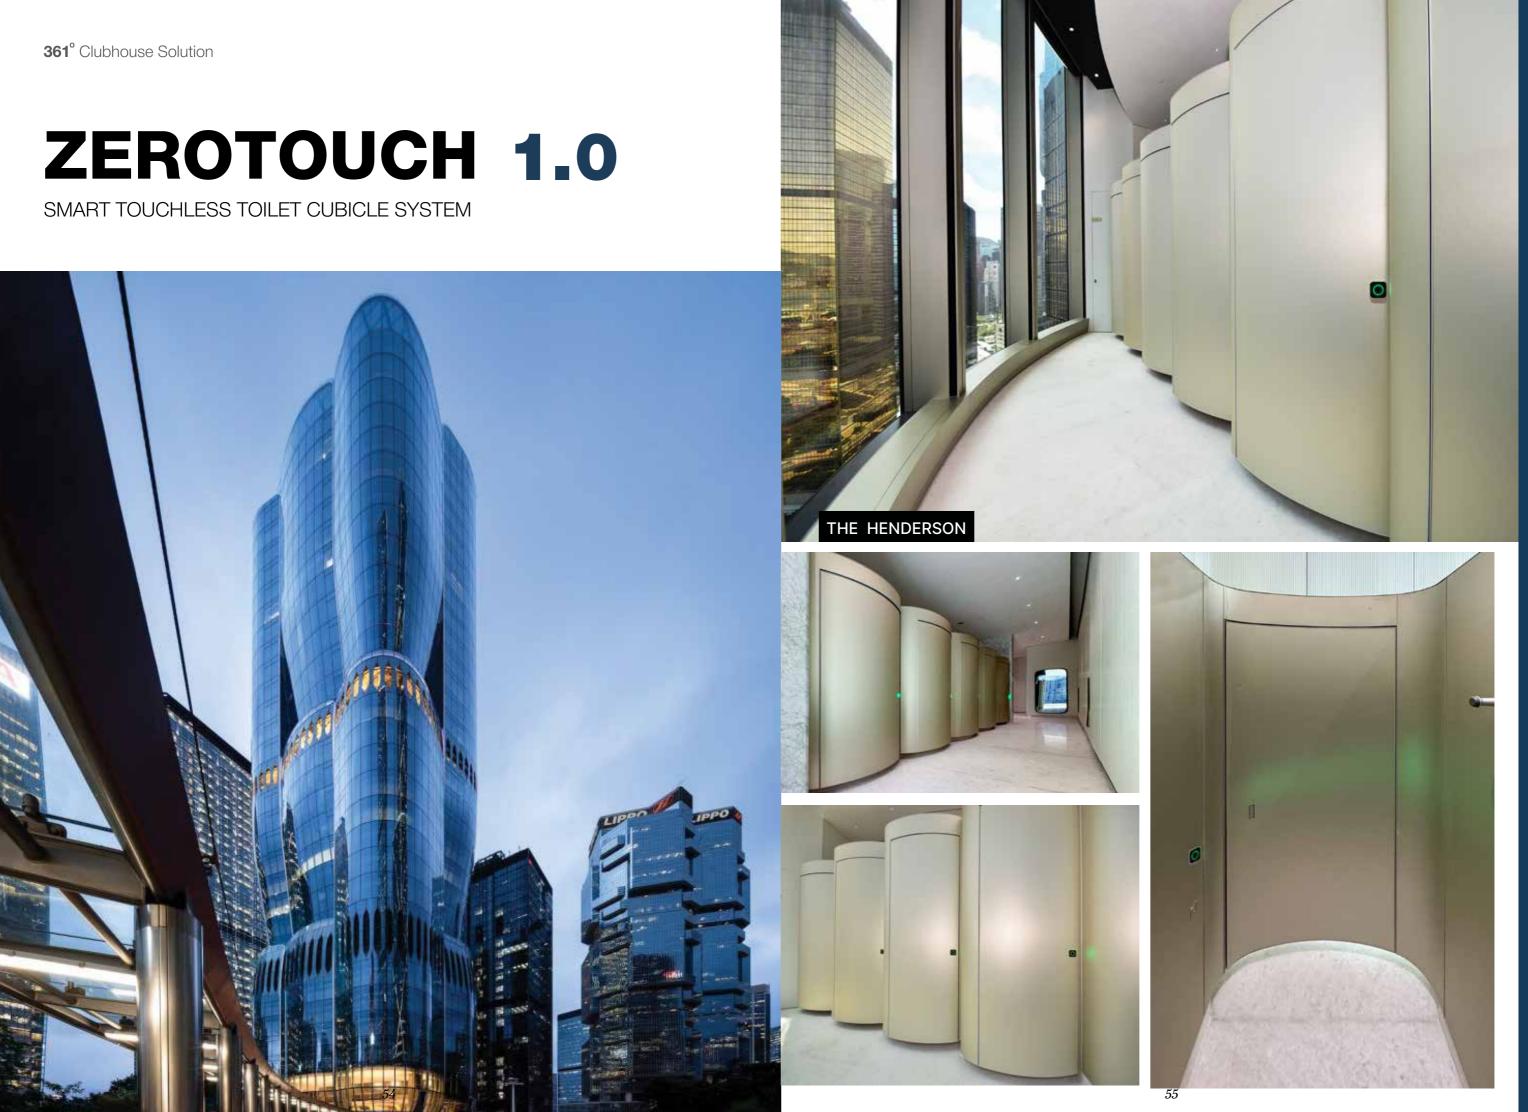

ement, and thoughtful design enhance guest comfort and convenience. Additionally, adequate lighting and ventilation play a crucial role in creating a pleasant and hygienic environment, further elevating the overall experience for guests.





### THE HENDERSON

Schafer EF3 - Vento Luxury Glass













361° Clubhouse Solution

### S H E R A T O N H O T E L Schafer EF3 - Style















361° Clubhouse Solution

### THE AMERICAN CLUB

Schafer EF3 - Vento Luxury Glass













### LOHAS PARK

Schafer EF3 Jump - Floating Cubicle











### LADIES RECREATION CLUB

Schafer EF3 - Vento Luxury Glass













### THE HONG KONG COUNTRY CLUB

















 Y
 E
 K
 U
 K
 S
 T
 R
 E
 T

 Schafer EF3 - Style



### S A N D S M A C A O













### Schafer EF3 - Style MACAO















### **ZEROTOUCH 2.0**

TOUCHLESS + MANUAL OVERRIDE TOILET CUBICLE SYSTEM





#### **Touchless Function**

#### **2nd Generation Sensor**

Enhancing higher sensitivity and reacting time as well as avoiding environment interference.

> The user has always the flexibility to operate by manual lock.



#### **Manual Override Function**





### **SMART WASHROOM SOLUTIONS**



ELEMENTS



#### What are the benefits of Smart Washroom Solution?

#### ENHANCE USER EXPERIENCE

- Enhanced washroom experience.
- Safe and comfortable environment.
- Improved cleanness, neatness and . hygiene condition inside the toilet.
- All in toilet appliances and facilities are available and operating in good condition.
- Pleasant environment with comfortable temperature, humidity, ventilation, air q