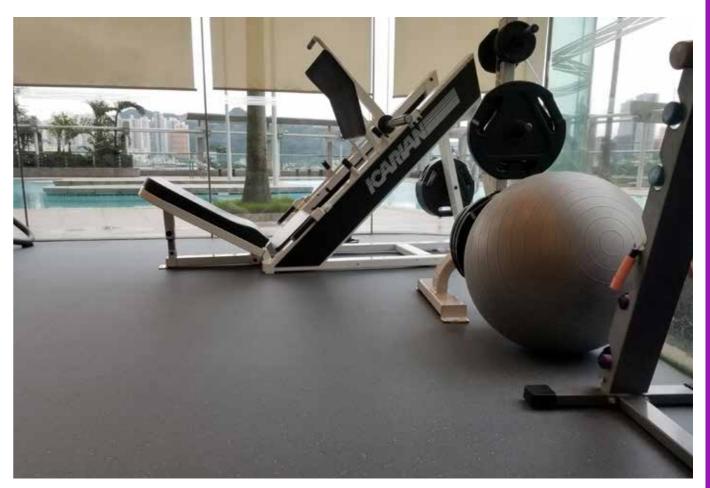

**



#### **Slip Resistant**



#### **Heavy Traffic Resistance** Dynamic Load: up to 6000 kg\* Static load: up to 50 kg/cm<sup>2</sup>

#### **EXTREMELY HARDWEARING**

WEARLAYERS: GTI MAX - 2 mm **GTI Attraction - 1 mm** 



**Tiles Double Pressed** at Over 3000 T



#### **EASY INSTALLATION ON ANY SURFACE**

No need to stop work

125





361° Clubhouse Solution

### BACK-OF-HOUSE





### HKJC SHATIN RACECOARSE

**GERFLOR - GTI MAX** 





### BACK-OF-HOUSE





### HKJC SHATIN RACECOARSE

**GERFLOR - GTI MAX** 







361° Clubhouse Solution

### BACK-OF-HOUSE

# 



### HAPPY VALLEY CLUBHOUSE

GERFLOR - GTI MAX





361° Clubhouse Solution

### BACK-OF-HOUSE





### HAPPY VALLEY CLUBHOUSE

**GERFLOR - GTI MAX** 





GYM AREA

## LES SAISONS CLUBHOUSE







## LES SAISON

GTI Max





#### **361°** Clubhouse Solution

### LOBBY / RECEPTION AREA

### **LVT/SPC** FOR COMMERCIAL INDOOR SPACES





ArmstrongFlooring<sup>®</sup>









### 361° Clubhouse Solution

# LOBBY / RECEPTION AREA

# **TITAN** OFFICE INDOOR FLOORING













145

### 99% ANTIBACTERIA

Antibacterial coating and stain-resistant, easy to clean.



### ANTI-STAIN AND WEAR-RESISTANT

Enhances floor stability and improves floor elasticity.



# WPC CLEAN ELASTIC FLOOR

Ultra-thick WPC layer ensures the floor is stable and not easily deformed.





Easy to Install

### WATERPROOF & MOISTURE-PROOF

Moisture-proof and irritating, and comfortable on the feet.



# **CORRIDOR AREA**

# **CARPET TILE** FOR COMMERCIAL INDOOR SPACES

**Armstrong**Flooring









### **STRONG WEAR RESISTANCE**

Advanced