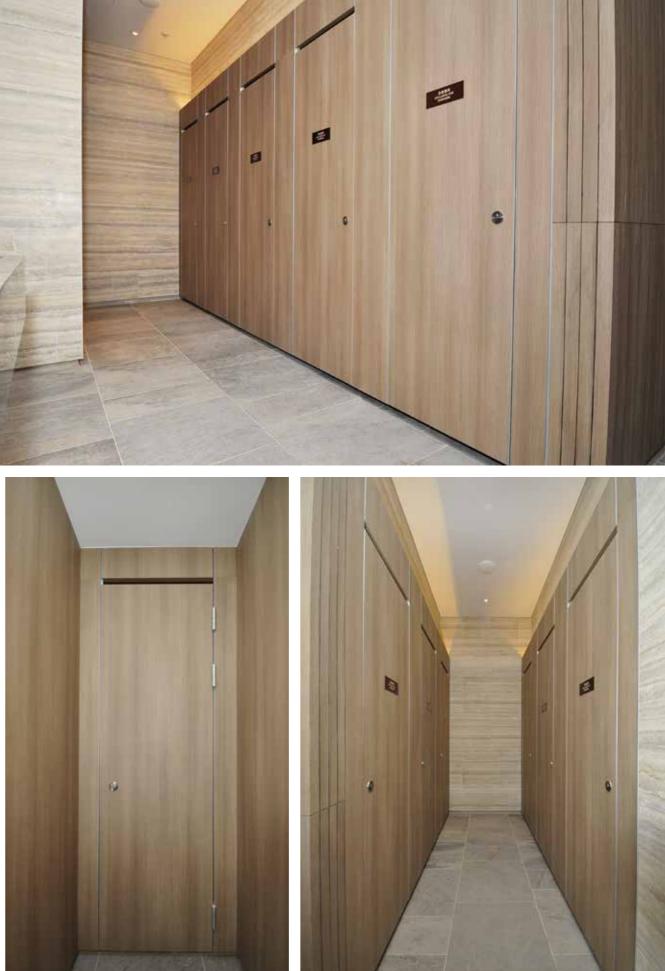

and ensure user comfort.

### TOBET CUBICLE SOLUTIONS

A good characteristic of washrooms in hotels and clubhouses is their emphasis on cleanliness and accessibility. Well-maintained facilities that feature modern sanitation fixtures, ample space for movement, and thoughtful design enhance guest comfort and convenience. Additionally, adequate lighting and ventilation play a crucial role in creating a pleasant and hygienic environment, further elevating the overall experience for guests.





### THE HENDERSON

Schafer EF3 - Vento Luxury Glass













361° Clubhouse Solution

### S H E R A T O N H O T E L Schafer EF3 - Style















361° Clubhouse Solution

### THE AMERICAN CLUB

Schafer EF3 - Vento Luxury Glass













### LOHAS PARK

Schafer EF3 Jump - Floating Cubicle











### LADIES RECREATION CLUB

Schafer EF3 - Vento Luxury Glass













### THE HONG KONG COUNTRY CLUB

















 Y
 E
 K
 U
 K
 S
 T
 R
 E
 T

 Schafer EF3 - Style



### S A N D S M A C A O













### Schafer EF3 - Style MACAO















### **ZEROTOUCH 2.0**

TOUCHLESS + MANUAL OVERRIDE TOILET CUBICLE SYSTEM





#### **Touchless Function**

#### **2nd Generation Sensor**

Enhancing higher sensitivity and reacting time as well as avoiding environment interference.

> The user has always the flexibility to operate by manual lock.



#### **Manual Override Function**





### **SMART WASHROOM SOLUTIONS**



ELEMENTS



#### What are the benefits of Smart Washroom Solution?

#### ENHANCE USER EXPERIENCE

- Enhanced washroom experience.
- Safe and comfortable en