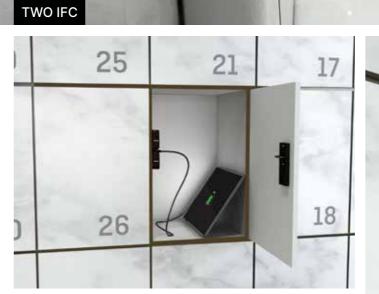

ty Alerts or notifications for management purposes, improving efficiency.

# SOLUTION

Lockers in luxury hotels and clubhouses serve as a seamless blend of functionality and sophistication, enhancing the guest experience by providing a secure and stylish space to store personal belongings. Elegantly designed, they complement the upscale ambiance, fostering a sense of exclusivity and comfort, while also making it easy for visitors to transition between various amenities, from the spa to the fitness center or poolside, with ease and elegance.



# LOCKER & BENCH





HONG KONG GOLDCKer with Digital Lock





### CLUB VICTORIA

HED Kubisch Locker with Digital Lock











































TMIL CLUBHOUSE HED Kubisch Wood with Digital RFID Lock





## SMART -LOCKER SOLUTION





93



### SMART **LOCKER SOLUTION**



#### **Back-End Management System**

- Can access to lock and unlock the users locker
- Can see the locker's history, reports of usage, date and time.
- Access anytime, anywhere via Laptop, Tablet or Mobile Phone.
- Can void users card.

#### **GIOT Locker App**



#### **Features**

• Send temporary passcode/ekey remotely

smart cabinet lock

smart app

3

G2 gateway

600)

cloud serve

- Manage passcode, ekey
- View access logs
- Open the lock by app remotely or nearby.
- Passage mode setting
- Get the unlock records
- Send temporary password
- Time attendance.



#### 1. STAND ALONE : **OFFLINE/ONLINE**

Using the Wristband, RFID Cards can fully access the locker by offline mode or online for secure storage flexible and easy to use. Can also ch