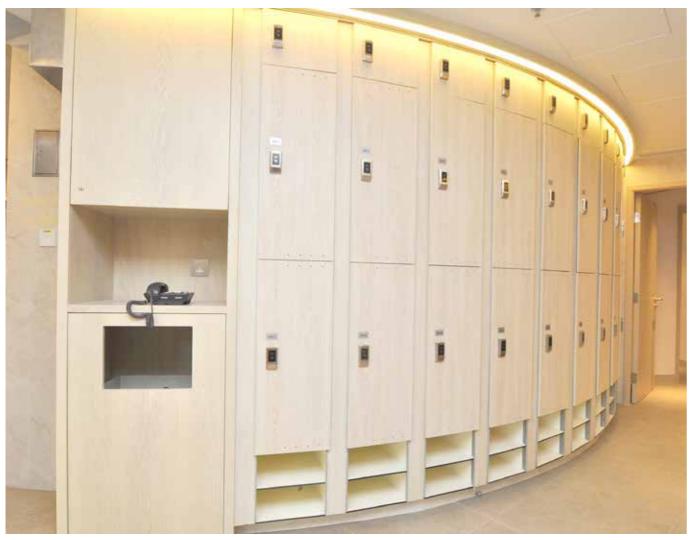

users' belongings without shared access.

### Monitoring & Reporting

Systems that track usage patterns and locker availability Alerts or notifications for management purposes, improving efficiency.

# SOLUTION

Lockers in luxury hotels and clubhouses serve as a seamless blend of functionality and sophistication, enhancing the guest experience by providing a secure and stylish space to store personal belongings. Elegantly designed, they complement the upscale ambiance, fostering a sense of exclusivity and comfort, while also making it easy for visitors to transition between various amenities, from the spa to the fitness center or poolside, with ease and elegance.



# LOCKER & BENCH





HONG KONG GOLDCKer with Digital Lock





### CLUB VICTORIA

HED Kubisch Locker with Digital Lock











































TMIL CLUBHOUSE HED Kubisch Wood with Digital RFID Lock





## SMART -LOCKER SOLUTION





93



### SMART **LOCKER SOLUTION**



#### **Back-End Management System**

- Can access to lock and unlock the users locker
- Can see the locker's history, reports of usage, date and time.
- Access anytime, anywhere via Laptop, Tablet or Mobile Phone.
- Can void users card.

#### **GIOT Locker App**



#### **Features**

• Send temporary passcode/ekey remotely

smart cabinet lock

smart app

3

G2 gateway

600)

cloud serve

- Manage passcode, ekey
- View access logs
- Open the lock by app remotely or nearby.
- Passage mode setting
- Get the unlock records
- Send temporary password
- Time attendance.



#### 1. STAND ALONE : **OFFLINE/ONLINE**

Using the Wristba