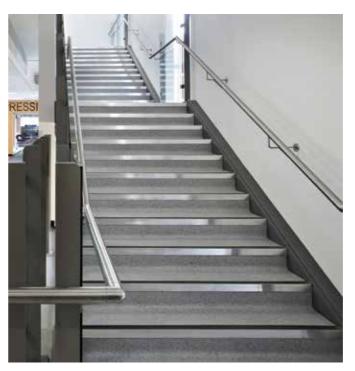

# **STAIR EDGING**

- Outstanding slip resistance
- Cos-effective
- · Easy to clean
- Easy to install

### **STAIR EDGE**

3

Economic

Water Easy Quick Delivery Resistance Maintenance and Installation Quick Delivery

High Resistant to Highly Durab Foot Traffic & Indentation