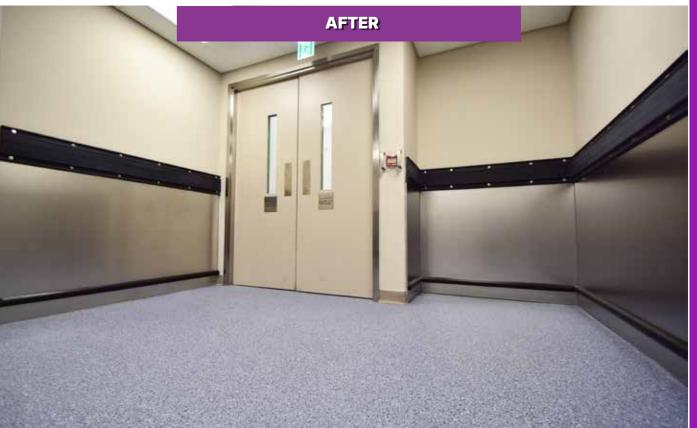

## INDOOR FLOORING SOLUTION

Selecting the right flooring for office and commercial spaces involves considering the specific needs of the environment, including factors like durability, maintenance, aesthetics, and comfort. Each of these flooring types—vinyl, carpets, and heavy-duty tiles—offers unique characteristics that can enhance the functionality and appeal of a space.