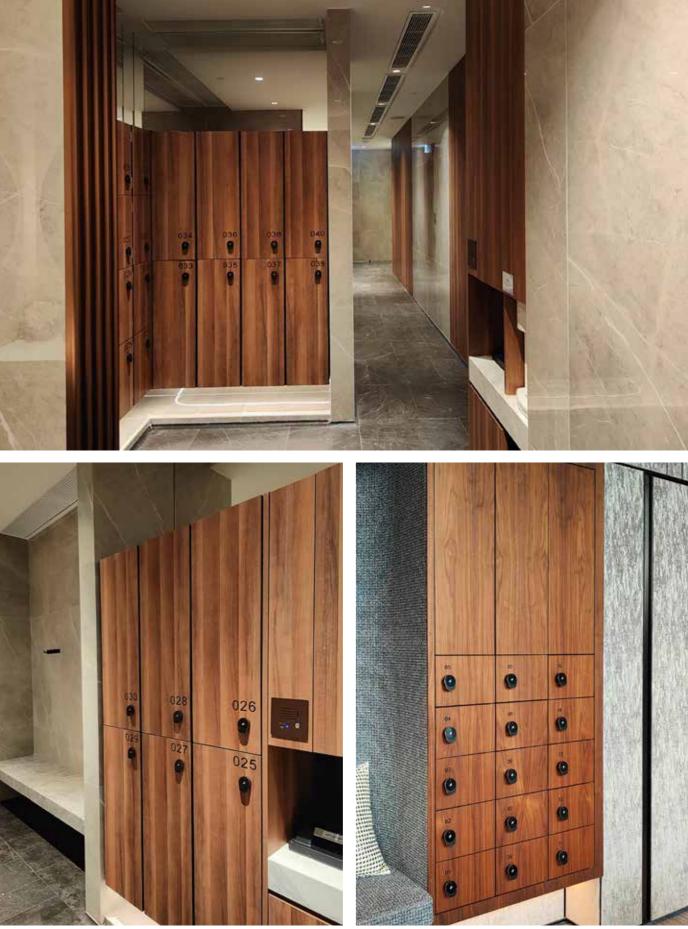

# SOLUTION

Lockers in luxury hotels and clubhouses serve as a seamless blend of functionality and sophistication, enhancing the guest experience by providing a secure and stylish space to store personal belongings. Elegantly designed, they complement the upscale ambiance, fostering a sense of exclusivity and comfort, while also making it easy for visitors to transition between various amenities, from the spa to the fitness center or poolside, with ease and elegance.

# LOCKER & BENCH

HONG KONG GOLDCKer with Digital Lock