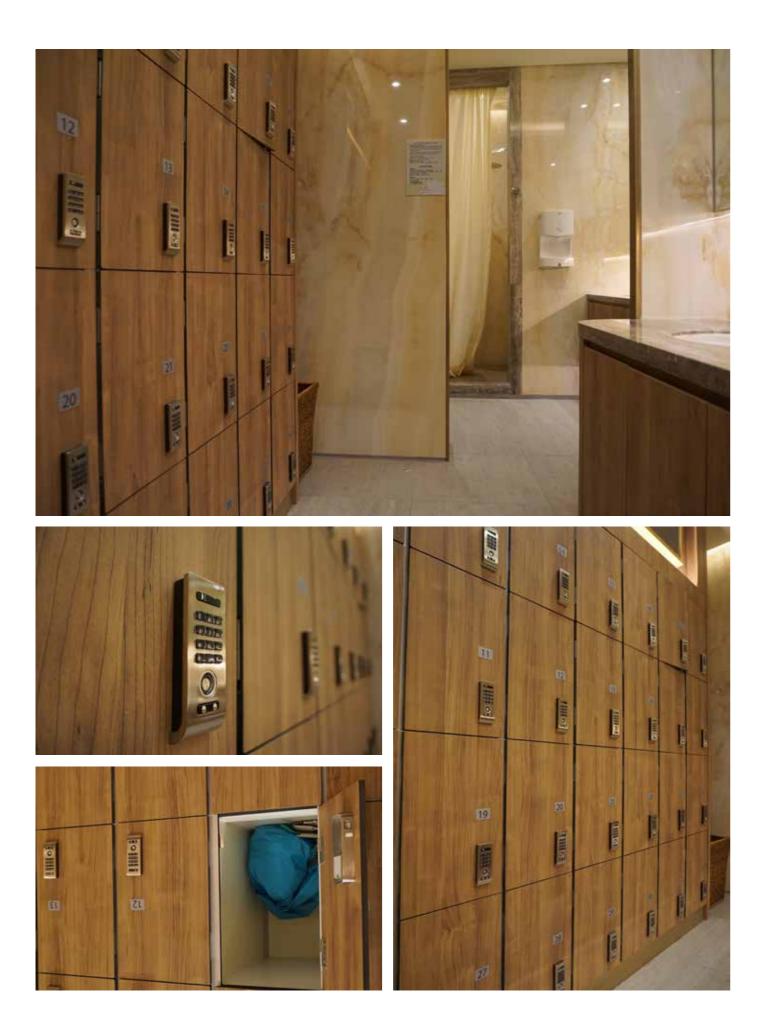

### CHARACTERISTICS OF GOOD LOCKER ENVIRONMENT

### Security Features

Keypad locks, RFID's or biometric access for enhanced security with durable materials that resist tampering or forced entry.

#### Durability

Made from strong compact laminate high-quality materials, Impact resistant, anti-corosion, to withstand daily use Easy-to-clean surfaces resistant to germs and bacteria.

### **User-Friendly Design**

Intuitive locking mechanisms like digital locks, Rfid, keypads and Accessibility for all users, including those with disabilities

#### **Smart Features**

Features like built-in charging stations for electronic devices. Managing Lockers using One Central Unit operation. Hooks, shelves, or compartments for better organization and features that protect users' belongings without shared access.

### Monitoring & Reporting

Systems that track usage patterns and locker availability Alerts or notifications for management purposes, improving efficiency.