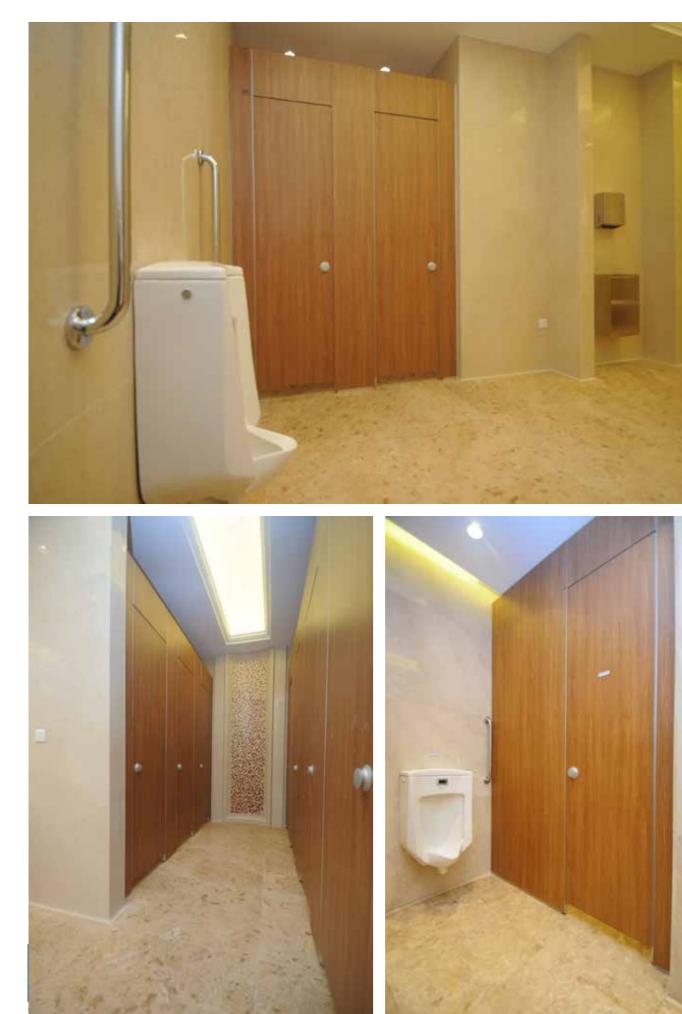

### CHARACTERISTICS OF GOOD WASHROOM ENVIRONMENT

#### Privacy

Full-height partitions that prevent sight lines and ensure user comfort.

### TOBET CUBICLE SOLUTIONS

A good characteristic of washrooms in hotels and clubhouses is their emphasis on cleanliness and accessibility. Well-maintained facilities that feature modern sanitation fixtures, ample space for movement, and thoughtful design enhance guest comfort and convenience. Additionally, adequate lighting and ventilation play a crucial role in creating a pleasant and hygienic environment, further elevating the overall experience for guests.