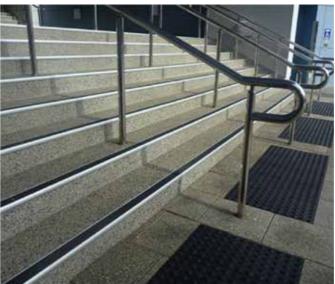

# **STAIR EDGING**

- Outstanding slip resistance
- Cos-effective
- · Easy to clean
- Easy to install

### **STAIR EDGE**

3

Economic

Water Easy Quick Delivery Resistance Maintenance and Installation Quick Delivery

High Resistant to Highly Durab Foot Traffic & Indentation