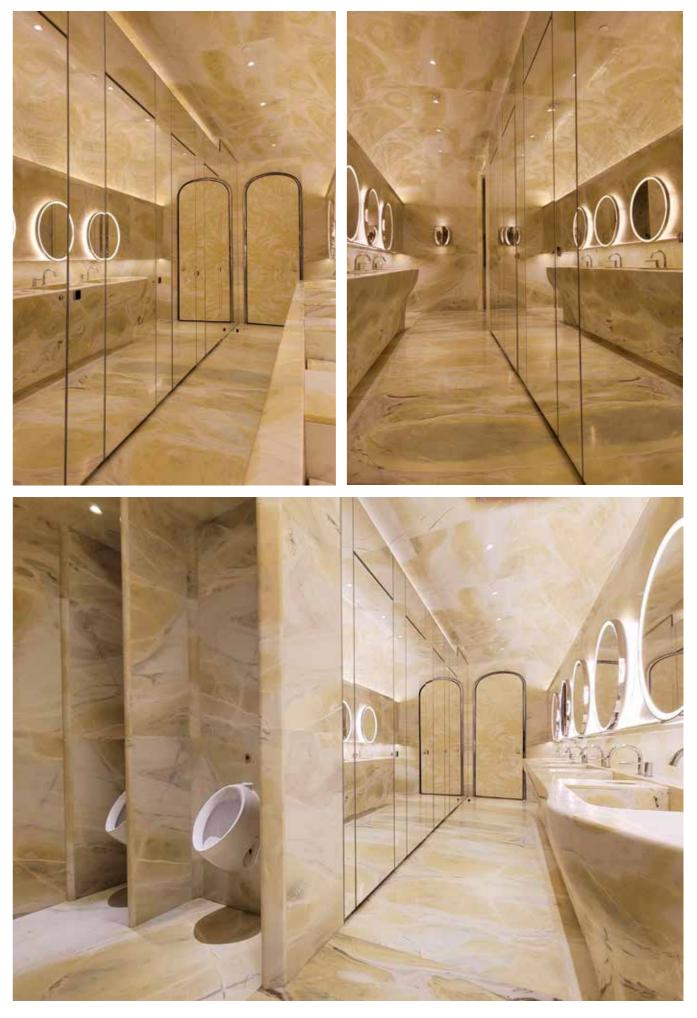

ti-bacterial, moisture, impact resistant and anti-taining.

#### **Emergency Features**

Emergency Buttons, Radar Detection of Fall Alert systems for safety in case of emergencies.

#### Privacy

Full-height partitions that prevent sight lines and ensure user comfort.

### TOBET CUBICLE SOLUTIONS

A good characteristic of washrooms in hotels and clubhouses is their emphasis on cleanliness and accessibility. Well-maintained facilities that feature modern sanitation fixtures, ample space for movement, and thoughtful design enhance guest comfort and convenience. Additionally, adequate lighting and ventilation play a crucial role in creating a pleasant and hygienic environment, further elevating the overall experience for guests.





### THE HENDERSON

Schafer EF3 - Vento Luxury Glass













361° Clubhouse Solution

### S H E R A T O N H O T E L Schafer EF3 - Style















361° Clubhouse Solution

### THE AMERICAN CLUB

Schafer EF3 - Vento Luxury Glass













### LOHAS PARK

Schafer EF3 Jump - Floating Cubicle











### LADIES RECREATION CLUB

Schafer EF3 - Vento Luxury Glass













### THE HONG KONG COUNTRY CLUB

















 Y
 E
 K
 U
 K
 S
 T
 R
 E
 T

 Schafer EF3 - Style



### S A N D S M A C A O













### Schafer EF3 - Style MACAO















### **ZEROTOUCH 2.0**

TOUCHLESS + MANUAL OVERRIDE TOILET CUBICLE SYSTEM





#### **Touchless Function**

#### **2nd Generation Sensor**

Enhancing higher sensitivity and reacting time as well as avoiding environment interference.

> The user has always the flexibility to operate by man