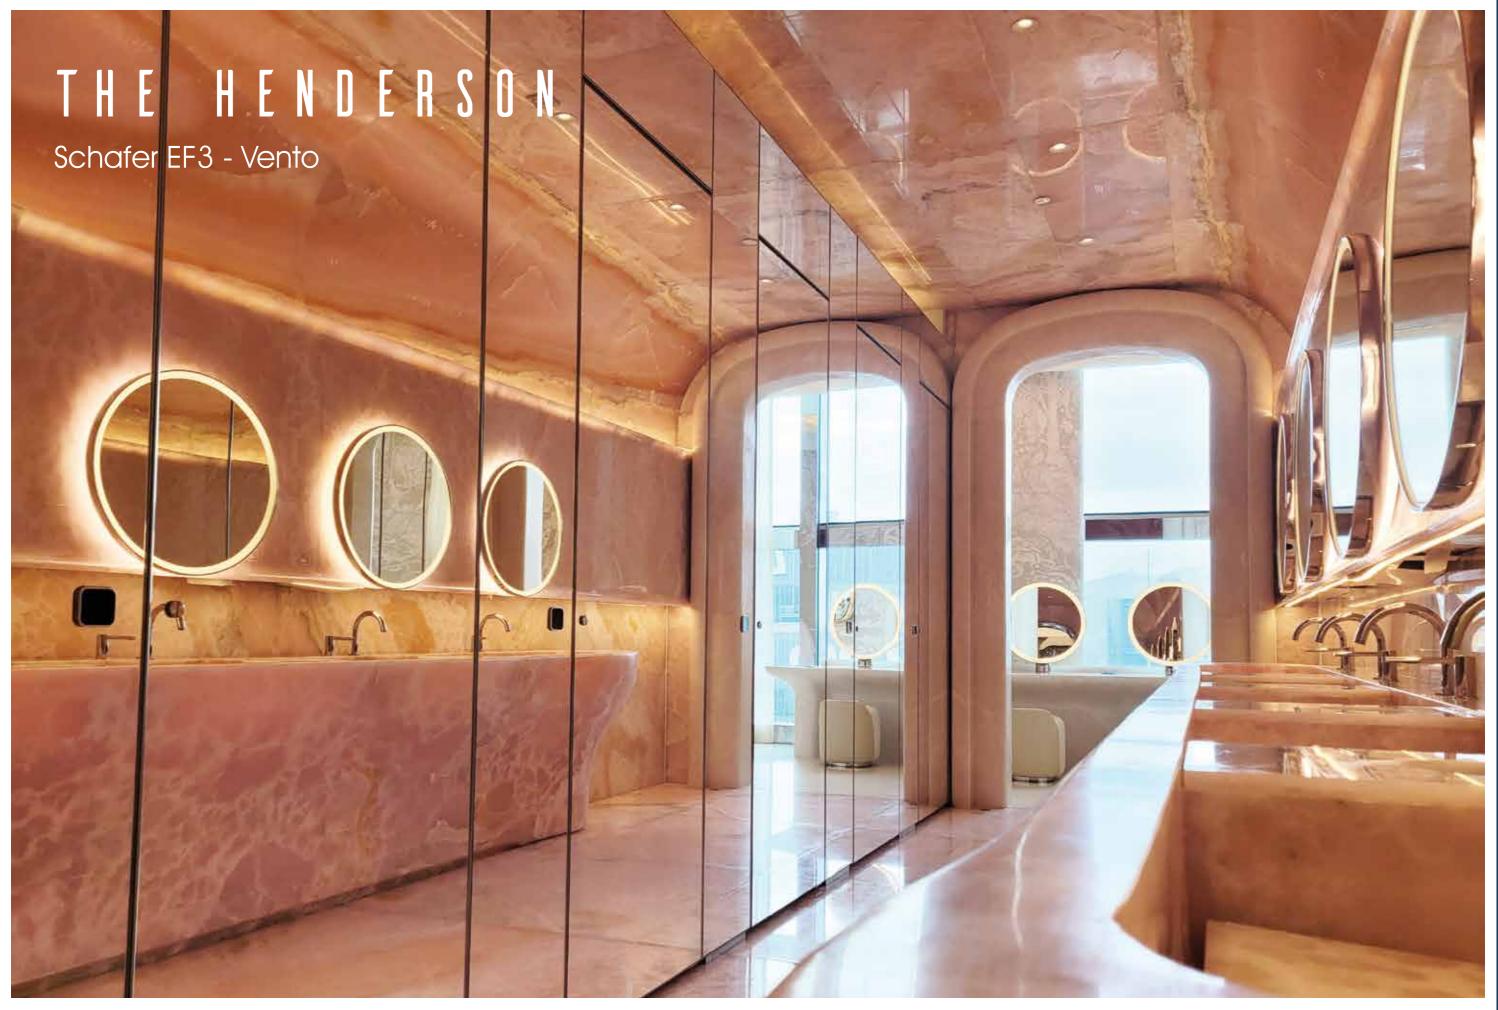

uality materials that resist wear and tear, Anti-virus and Anti-bacterial, moisture, impact resistant and anti-taining.

#### **Emergency Features**

Emergency Buttons, Radar Detection of Fall Alert systems for safety in case of emergencies.

#### Privacy

Full-height partitions that prevent sight lines and ensure user comfort.

### TOBET CUBICLE SOLUTIONS

A good characteristic of washrooms in hotels and clubhouses is their emphasis on cleanliness and accessibility. Well-maintained facilities that feature modern sanitation fixtures, ample space for movement, and thoughtful design enhance guest comfort and convenience. Additionally, adequate lighting and ventilation play a crucial role in creating a pleasant and hygienic environment, further elevating the overall experience for guests.





### THE HENDERSON

Schafer EF3 - Vento Luxury Glass













361° Clubhouse Solution

### S H E R A T O N H O T E L Schafer EF3 - Style















361° Clubhouse Solution

### THE AMERICAN CLUB

Schafer EF3 - Vento Luxury Glass













### LOHAS PARK

Schafer EF3 Jump - Floating Cubicle











### LADIES RECREATION CLUB

Schafer EF3 - Vento Luxury Glass













### THE HONG KONG COUNTRY CLUB

















 Y
 E
 K
 U
 K
 S
 T
 R
 E
 T

 Schafer EF3 - Style



### S A N D S M A C A O













### Schafer EF3 - Style MACAO















### **ZEROTOUCH 2.0**

TOUCHLESS + MANUAL OVERRIDE TOILET CUBICLE SYSTEM





#### **Touchless Function**

#### **2nd Generation Sensor**

Enhancing higher sensitivity and reacting time as well as avoiding environment interfere