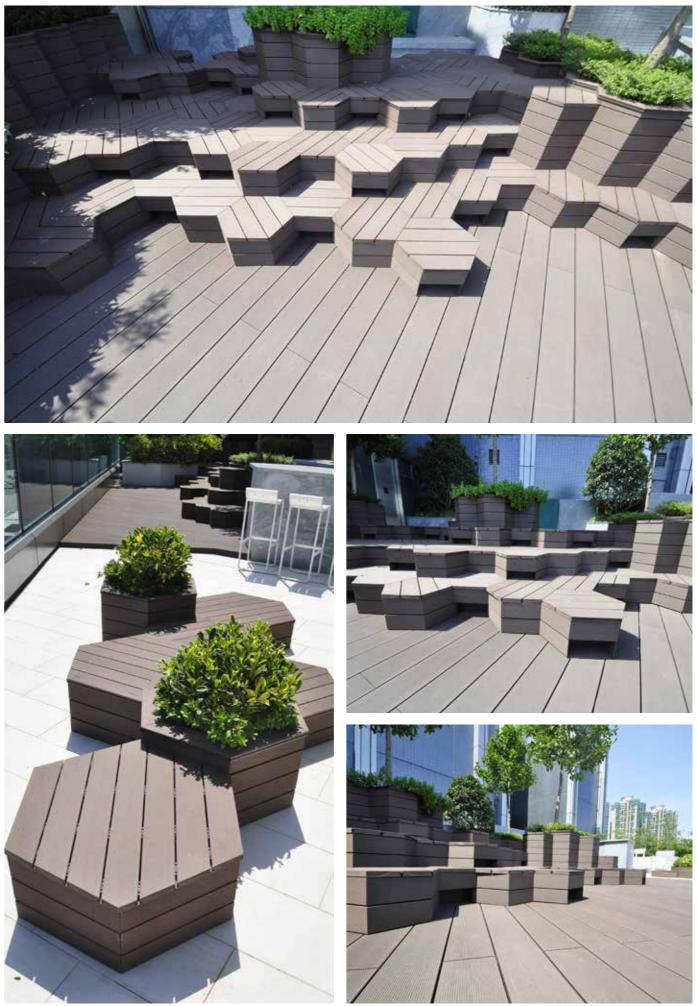

# OUTDOOR FLOORING SOLUTION

Good outdoor decking flooring in the luxury hotels and clubhouse sector serves as a vital extension of exterior spaces, seamlessly bridging the gap between the outdoors and nature. A well-designed outdoor deck enhances aesthetics and functionality, creating inviting environments for employees and clients to connect and collaborate.

# **WOOD PLASTIC COMPOSITE** OUTDOOR DECKING

1

DECKING

Molded from 55% pulverized Padauk Wood 35% recycled plastic. 100% recyclable

151