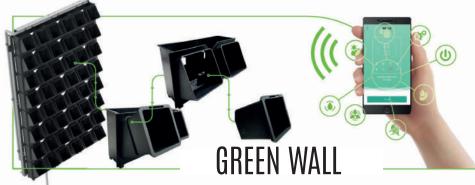

## **21** Green Wall / Roof Garden

Air purification Environment temperature improvement Energy saving

**TUF GREEN** INTELLIGENT GREEN WALL, GREEN ROOF GARDEN

- Intelligent Monitoring system
- Water conservation
- Easy maintenance

**GREEN AIR PURIFIER** 

## GREEN ROOF