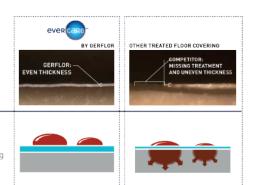

#### **1. STAIN BARRIER**

**Highly Durable:** Exclusive surface treatment applied by UV laser cross-linking provides superior durability and an even surface thickness, creating an impenetrable barrier against stains and chemicals found in healthcare

Life expectancy of over 20 years.

100% non-porous surface: The surface treatment creates a 100% non-porous barrier to all liquids and chemicals, keeping all stains floating on the surface.

Simple and easy stain removal.