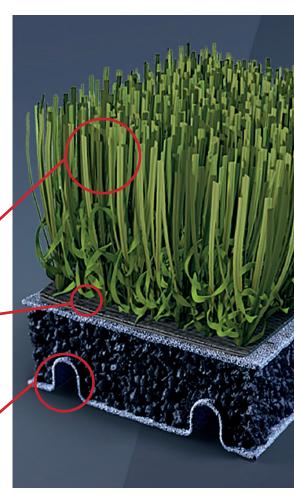

## **WITOTOO CUTTING EDGE ENGINEERED NATURAL SYNTHETIC TURF**

Fifa certificated Eco-compatible raw materials Highly durable UV protection

#### MONDO ARTIFICIAL TURF

#### NON-INFILL ARTIFICIAL TURF SYSTEM

#### FIBER MONDOTURF NSF

- 4NX 4-play Monofeel
- Long lasting
- Excellent aesthetical aspect
- Optimal resiliency
- Softness

#### BACKING

- Thermo-bonded
- PU Coating

#### SHOCKPAD\_

- Pre-manufactured shockpad.
- Resilient porous structure
- Injury Protection