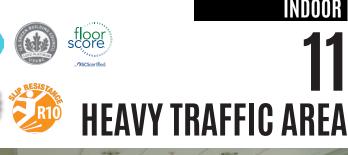

#### HEAVY TRAFFIC AREA

## BEST HEAVY TRAFFIC FLOORING SOLUTION

#### USER COMFORT & SAFETY

More slip-resistant

than other types

of surface (R10

rated) for GTI

noise than tiling

4 x less
 hazardous than
 tiling in the head
 impact assessment