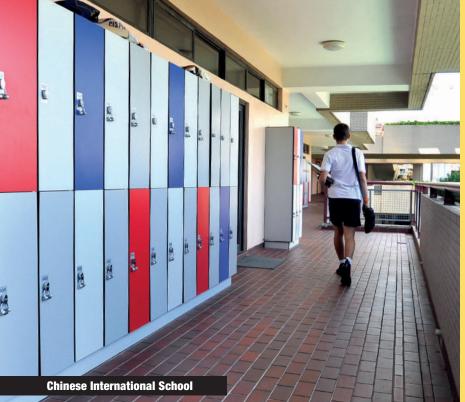

## INDOOR **04** LOCKER ROOM

Resistance

Easy Maintenance

Combination

#### HED<sup>™</sup> KUBISCH Locker systems are constructed by the finest sustainable materialsusingstate-of-the-arttechnology to deliver the most ideal solutions to demanding architects and developers.

## FLEXIBLE SYSTEM SUITS EVERY DEMAND