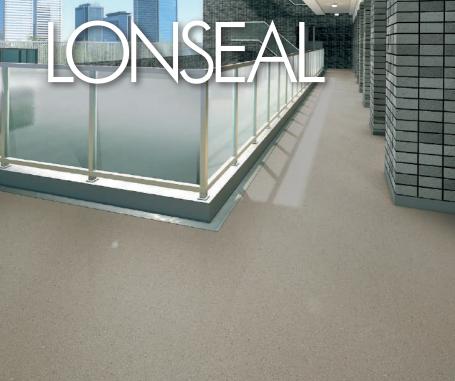

## ANTI-SLIP FLOORING FOR OPEN CORRIDORS AND SEMI-EXTERIOR

#### LONSEAL THE WEATHER RESISTANCE FLOORING PROFESSIONAL

- High slip-resistance engineered in multiple directions
- High tolerance in weather-related environments resistant to colour changes due to sun light.
- Sound-absorptionqualityenhances foot-traffic noise.
- Easy and carefree maintenance