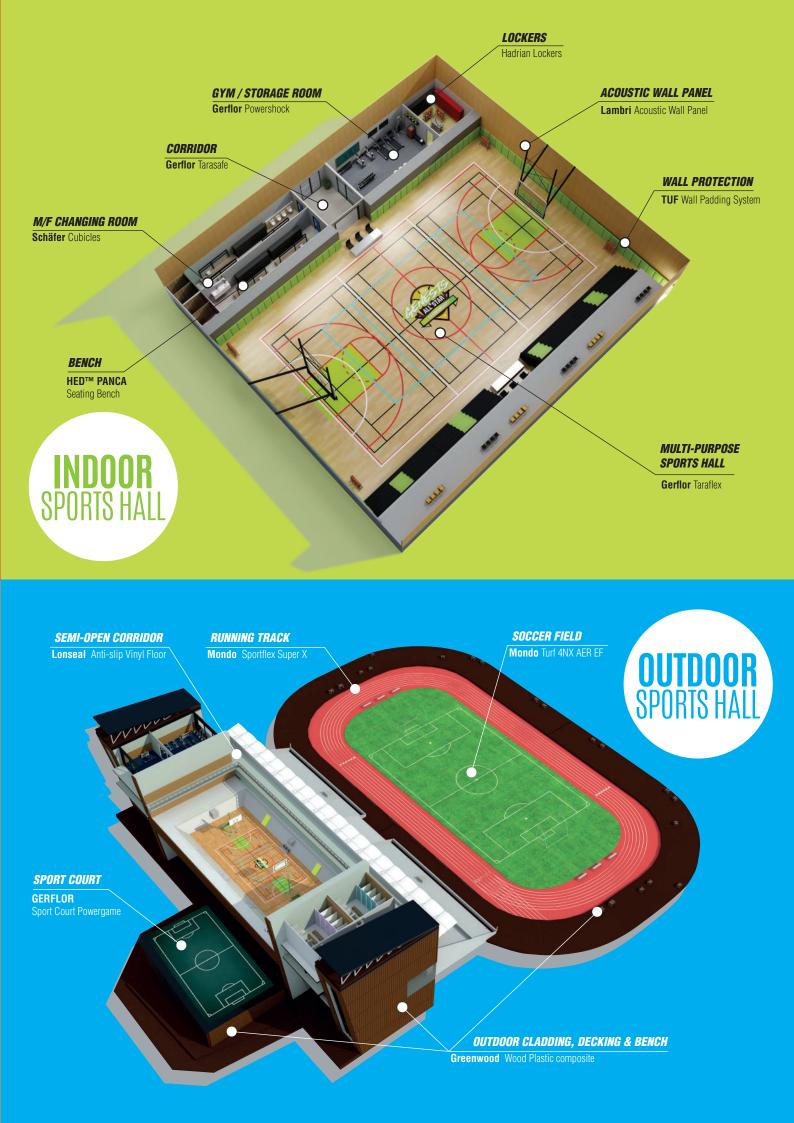

#### RUNNING TRACKS

20 DECKING, BENCH & LOUVER

INDOOR

LABORATORY

#### AUDITORIUM

#### BASKETBALL COURT

#### SOCCER FIELD

## outdoor 16 RUNNING TRACKS

#### OUTDOOR Perfect slip resistance & rotational friction Seamless surface Comfort and safely BASKETBALL COURT

## OUTDOOR **18** Soccer Field

## OUTDOOR 19 CORRIDOR & STAIRS

Perfect slip resistance Excellent waterproof performance Antiviral structure

## OUTDOOR 20 OUTDOOR DECKING, BENCH & LOUVER