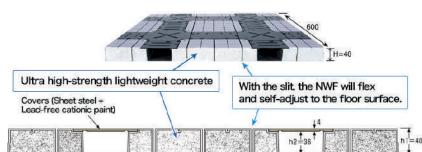

# Network Floor ACCESS FLOOR CABLE MANAGEMENT SYSTEM

#### CROSS SECTION DESIGN (Network Floor 40)

#### 10 FEATURES OF NETWORK FLOOR 40

- 1. One System. Dual Functions
- 2. Flexibility In Managing Cabling System
- **3.** Easy Install, Maintenance And Removal
- **4.** Maximize The Headroom
- 5. High Strength Performance
- 6. Quality Excellence
- 7. Leadership Reputation
- 8. Walking Comfort
- 9. Prevent Rats Or Animals To Damage
- **10.** Portability / Redeployment