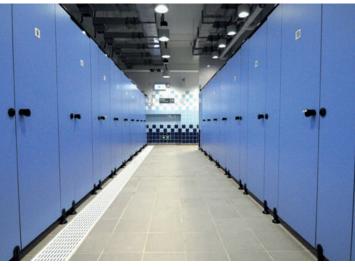

## INDOOR **04** LOCKER ROOM

Resistance

Easy Maintenance

Combination

## LED.

#### HED<sup>™</sup> KUBISCH Locker systems are constructed by the finest sustainable materialsusingstate-of-the-arttechnology to deliver the most ideal solutions to demanding architects and developers.

## FLEXIBLE SYSTEM SUITS EVERY DEMAND