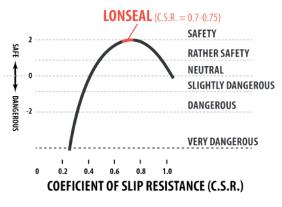

#### LONSEAL THE WEATHER RESISTANCE FLOORING PROFESSIONAL

- High slip-resistance engineered in multiple directions
- High tolerance in weather-related environments resistant to colour changes due to sun light.
- Sound-absorptionqualityenhances foot-traffic noise.
- Easy and carefree maintenance

#### ULTIMATE SAFETY ON SLIP RESISTANCE

THERMAL INSULATION TYPE TO PREVENT TEMPERATURE RISE DUE TO DIRECT SUNLIGHT