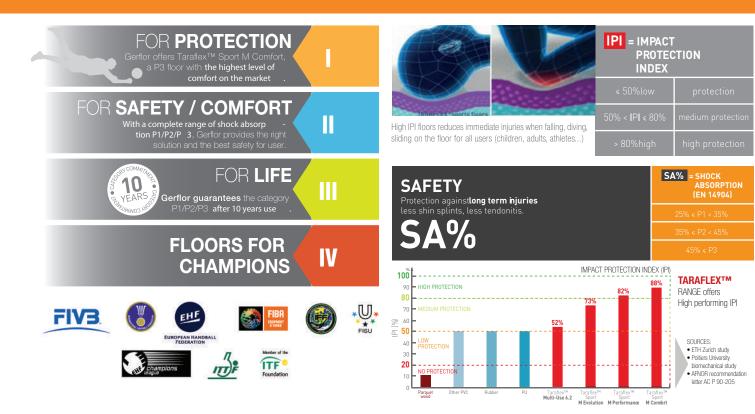

## **PROTECTION**...

... Is a major mechanical property of the sports floor to provide the right level of immediate comfort to the users when falling, sliding or diving on the floor: less pains, less bruises, less bone traumatisms.

#### Olympic class surface Maximum comfort and safety Suited to all sports for all users