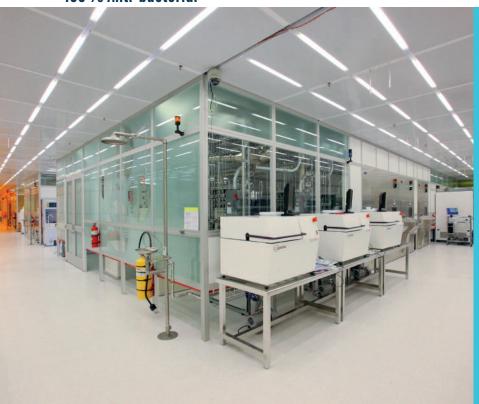

## NDOOR U9 LABORATORY

#### Patented evercare™ treatment **Extreme stain resistance** (PUR PROTECT) easy care 100% Anti-bacterial

#### **1. STAIN BARRIER**

**Highly Durable:** Exclusive surface treatment applied by UV laser cross-linking provides superior durability and an even surface thickness, creating an impenetrable barrier against stains and chemicals found in healthcare

Life expectancy of over 20 years.

100% non-porous surface: The surface treatment creates a 100% non-porous barrier to all liquids and chemicals, keeping all stains floating on the surface.

Simple and easy stain removal.

#### 3. 100% HYGIENIC

No contamination & bacteria development •

#### **HIGH** PERFORMANCE 4

Floorcovering for heavy traffic area •

#### HIGHEST INDOOR AIR QUALITY

- TVOC emissions 10 times better than norms requirements (TVOC  $< 100 \mu g/m3$  after 28 days)
- TVOC < 10ug/m3 after 28 days for all products treated Evercare™ /Protecsol®2
- Floorscore certified •
- . M1 certified