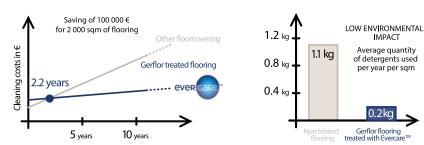

#### Saved water and detergent

10 times less cleaning products to maintain Gerflor floor coverings compared with a nontreated floorcovering.

floor

**ever** car

PATENTED **EVERCARE**<sup>™</sup> TREATMENT

#### HIGHEST INDOOR AIR QUALITY

- TVOC emissions 10 times better than norms requirements (TVOC  $< 100 \mu g/m3$  after 28 days)
- TVOC < 10ug/m3 after 28 days for all products treated Evercare™ /Protecsol®2
- Floorscore certified •
- . M1 certified

IMPACT

Average guantity

of detergents used per year per sqm

0.2kc

- Comply with AgBB protocol
  - No formaldehyde emission

GROUP