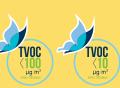

#### HIGHEST INDOOR AIR QUALITY

- TVOC emissions 10 times better than norms requirements (TVOC  $< 100 \mu g/m3$  after 28 days)
- TVOC < 10ug/m3 after 28 days for all products treated Evercare™ /Protecsol®2
- Floorscore certified •
- . M1 certified