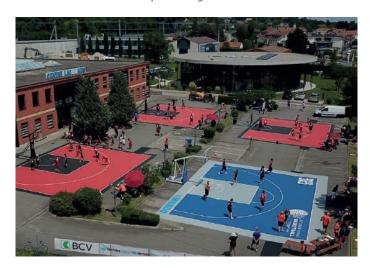

#### OUTDOOR Perfect slip resistance & rotational friction Seamless surface Comfort and safely BASKETBALL COURT

#### **TOUGH AND MULTI-FUNCTIONAL**

Mondo's special formulation makes the flooring resistant to high traffic and frequent use inmulti-functional settings. The anti-reflective to player improves ball bounce and provides good drainage.