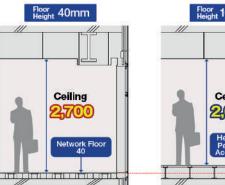

# Network Floor ACCESS FLOOR CABLE MANAGEMENT SYSTEM

#### CROSS SECTION DESIGN (Network Floor 40)

#### 10 FEATURES OF NETWORK FLOOR 40

- 1. One System. Dual Functions
- 2. Flexibility In Managing Cabling System
- **3.** Easy Install, Maintenance And Removal
- **4.** Maximize The Headroom
- 5. High Strength Performance
- 6. Quality Excellence
- 7. Leadership Reputation
- 8. Walking Comfort
- 9. Prevent Rats Or Animals To Damage
- **10.** Portability / Redeployment