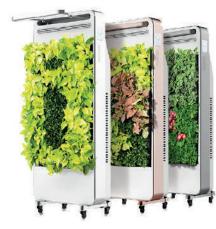

## **21** Green Wall / Roof Garden

Air purification Environment temperature improvement Energy saving

**TUF GREEN** INTELLIGENT GREEN WALL, GREEN ROOF GARDEN

- Intelligent Monitoring system
- Water conservation
- Easy maintenance

**GREEN AIR PURIFIER** 

## GREEN ROOF