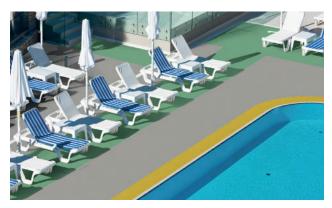

## OUTDOOR 19 CORRIDOR & STAIRS

Perfect slip resistance Excellent waterproof performance Antiviral structure

## ANTI-SLIP FLOORING FOR OPEN CORRIDORS AND SEMI-EXTERIOR

#### LONSEAL THE WEATHER RESISTANCE FLOORING PROFESSIONAL

- High slip-resistance engineered in multiple directions
- High tolerance in weather-related environments resistant to colour changes due to sun light.
- Sound-absorptionqualityenhances foot-traffic noise.
- Easy and carefree maintenance