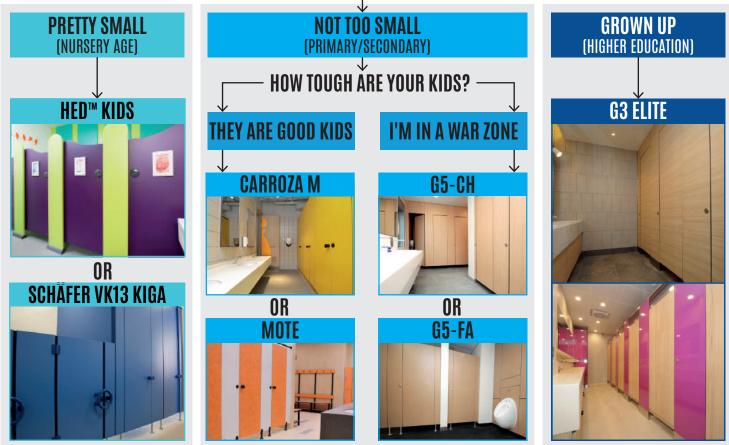

## HOW TO Choose your Perfect toilet

## **HOW OLD IS YOUR STUDENT?**

## INDOOR **03** Toilet Area