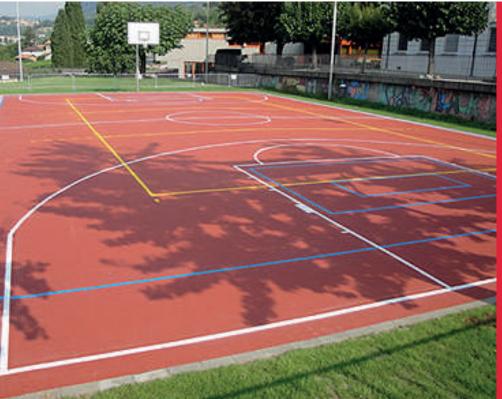

#### OUTDOOR Perfect slip resistance & rotational friction Seamless surface Comfort and safely BASKETBALL COURT

#### **TOUGH AND MULTI-FUNCTIONAL**

Mondo's special formulation makes the flooring resistant to high traffic and frequent use inmulti-functional settings. The anti-reflective to player improves ball bounce and provides good drainage.

#### FAST, EVEN FOR CLEANING

 $Mondo \ doesn't have a loose granular surface, it is easy to clean without compromising traction.$ 