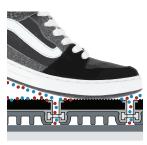

#### CK ABSORPTION Less pains, Less bruises, Less bone traumatisms SHO

#### **SLIP** RESISTANCE

#### WALKING COMFORT

The Best Acoustic / Indentation Performance in The Market

## **PROTECTION**...

... Is a major mechanical property of the sports floor to provide the right level of immediate comfort to the users when falling, sliding or diving on the floor: less pains, less bruises, less bone traumatisms.