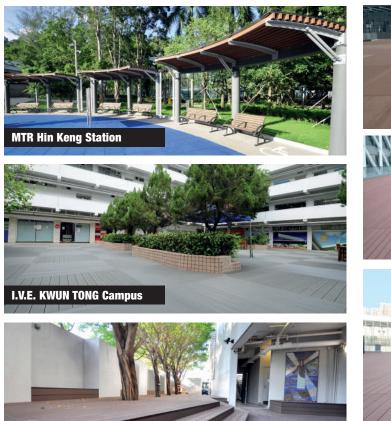

## OUTDOOR 20 OUTDOOR DECKING, BENCH & LOUVER

#### Colour-fast Anti-termite damage Weather and wear Resistance

BEFORE

## BETTER PERFORMANCE THAN REAL WOOD

Yew Chung International School

BEFORE