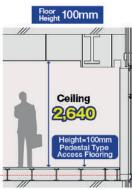

# Network Floor ACCESS FLOOR CABLE MANAGEMENT SYSTEM

#### CROSS SECTION DESIGN (Network Floor 40)

#### 10 FEATURES OF NETWORK FLOOR 40

- 1. One System. Dual Functions
- 2. Flexibility In Managing Cabling System
- **3.** Easy Install, Maintenance And Removal
- **4.** Maximize The Headroom
- 5. High Strength Performance
- 6. Quality Excellence
- 7. Leadership Reputation
- 8. Walking Comfort
- 9. Prevent Rats Or Animals To Damage
- **10.** Portability / Redeployment