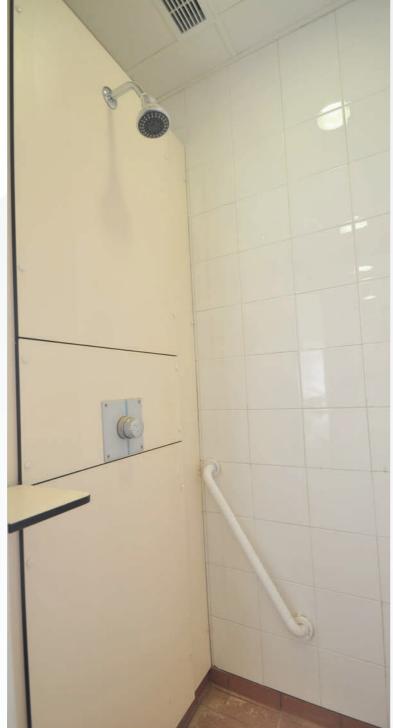

- Washroom Area -









# International College Hong Kong - Washroom Area -



















### Kowloon Cricket Club

- Staff Changing Room -



18



### Chinese International School

- Washroom Area -



















## Kennedy Town Swimming Pool - Washroom and Changing Area -









### Tsuen Kwan O Area 74

- Washroom Area -















# Ying Wah College - Swimming Pool Changing Area -











### Expansion of Haven of Hope

- Changing Area -















### Hong Kong Jockey Club

- Changing Area -





- Changing Area -









### CUHK North Block

- Washroom Area -











### Police officer Club

- Changing Room -









### Kowloon Tong Fire Station

- Changing Room -

### Christian Alliance PC Lau Memorial International School

- Changing Room -













# Aberdeen Municipal Services Building

- Changing Room -

### Shing Mun Valley Swimming Pool

- Changing Room -



### **Toilet Cubicle Partitioning Finish concept**

The Genesis Toilet Cubicle Partitioning system color concept contains both classic and modern colours For a successful comfortable ambience, you may compile an individual cubicle system, according to your own requirements.

#### **Solid Color Options**

#### Warm Color:





Harvest Pumpkin TS54







Cool Color:

Crimson TS19



Brunswick Green TS30









Pale Teal TS28 Druid Green TS50 Forest Shade TS45

#### **Light Color:**















Ivory TS07

Dark Color:



Ruggero Grey TS39









Wolfs Fur TS86

#### Standard Sheet Sizes

ST - 4' x 8' (1220 x 2440 mm) / MX - 4' x 10' (1220 x 3050 mm) / XL - 6' x 12'