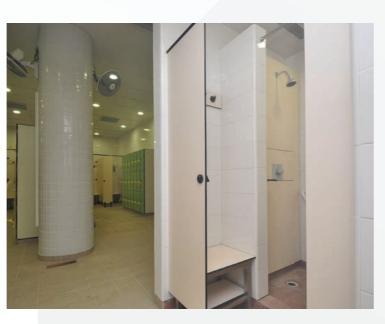

Washroom Area -









# International College Hong Kong - Washroom Area -



















### Kowloon Cricket Club

- Staff Changing Room -



18



### Chinese International School

- Washroom Area -



















## Kennedy Town Swimming Pool - Washroom and Changing Area -









### Tsuen Kwan O Area 74

- Washroom Area -















# Ying Wah College - Swimming Pool Changing Area -











### Expansion of Haven of Hope

- Changing Area -















### Hong Kong Jockey Club

- Changing Area -





- Changing Area -









### CUHK North Block

- Washroom Area -











### Police officer Club

- Changing Room -









### Kowloon Tong Fire Station

- Changing Room -

### Christian Alliance PC Lau Memorial International School

- Changing Room -













# Aberdeen Municipal Services Building

- Changing Room -

### Shing Mun Valley Swimming Pool

- Changing Room -



### **Toilet Cubicle Partitioning Finish concept**

The Genesis Toilet Cubicle Partitioning system color concept contains both classic and modern colours For a successful comfortable ambience, you may compile an individual cubicle system, according to your own requirements.

#### **Solid Color Options**

#### Warm Color:





Harvest Pumpkin TS54







Cool Color:

Crimson TS19



Brunswick Green TS30









Pale Teal TS28 Druid Green TS50 Forest Shade TS45

#### **Light Color:**















Ivory TS07

Dark Color:



Ruggero Grey TS39









Wolfs Fur TS86

#### Standard Sheet Sizes

ST - 4' x 8' (1220 x 2440 mm) / MX - 4' x 10' (1220 x 3050 mm) / XL - 6' x 12' (