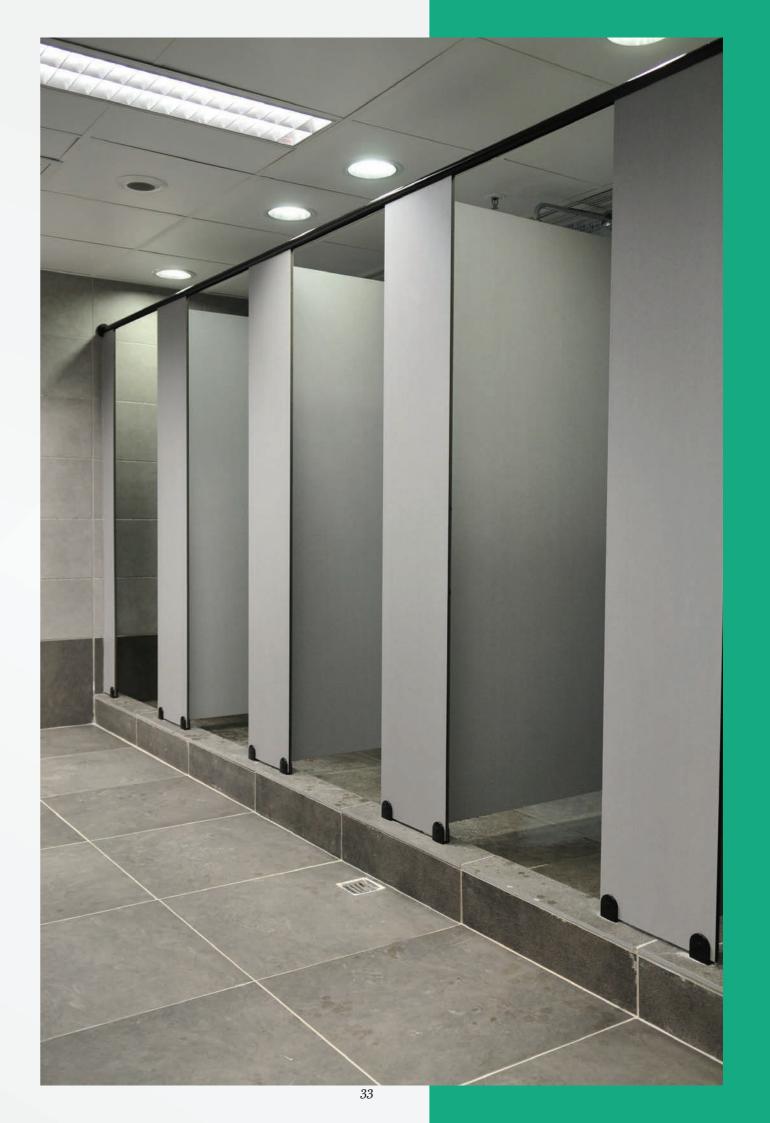

### **Added Privacy**

Larger doors, wall panels, continuous hardware and trim minimize sight lines to protect the privacy of your guests and allow them to feel comfortable in a vulnerable area.

JOB REFERENCE