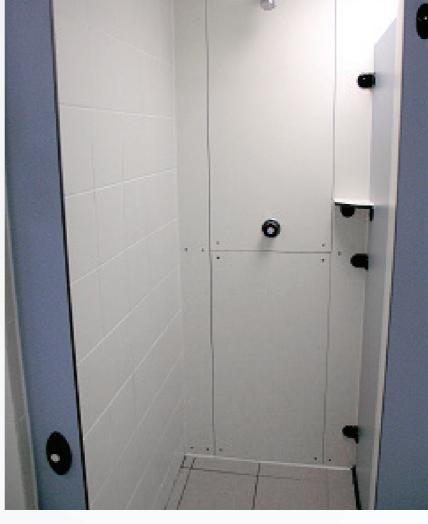

#### **COMPONENTS IN DETAIL**

A. 12mm DIVISION PANEL

B. 12mm DOOR PANEL

C. 12mm PILASTER PANEL

D. 12mm BACK PANEL

E. ALUMINIUM HEADRAIL

F. NYLON ADJUSTABLE FOOT

G. NYLON ANGLE BRACKET

H. NYLON CLOTH HOOK

I. NYLON SELF-OPENING 15°HINGE

J. NYLON SNIB INDICATOR W/ LOCK SET

SHOWER CUBICLE