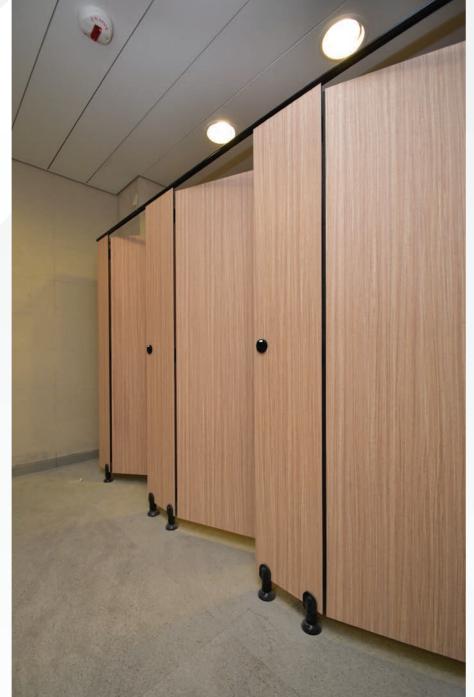

of your guests and allow them to feel comfortable in a vulnerable area.



JOB REFERENCE

SHOWER CUBICLE





### Joint Sports Centre

- Washroom Area -













### Joint Sports Centre

- Washroom Area -









# International College Hong Kong - Washroom Area -



















### Kowloon Cricket Club

- Staff Changing Room -



18



### Chinese International School

- Washroom Area -



















## Kennedy Town Swimming Pool - Washroom and Changing Area -









### Tsuen Kwan O Area 74

- Washroom Area -















# Ying Wah College - Swimming Pool Changing Area -











### Expansion of Haven of Hope

- Changing Area -















### Hong Kong Jockey Club

- Changing Area -





- Changing Area -









### CUHK North Block

- Washroom Area -











### Police officer Club

- Changing Room -









### Kowloon Tong Fire Station

- Changing Room -

### Christian Alliance PC Lau Memorial International School

- Changing Room -













# Aberdeen Municipal Services Building

- Changing Room -

### Shing Mun Valley Swimming Pool

- Changing Room -



### **Toilet Cubicle Partitioning Finish concept**

The Genesis Toilet Cubicle Partitioning system color concept contains both classic and modern colours For a successful comfortable ambience, you may compile an individual cubicle system, according to your own requirements.

#### **Solid Color Options**

#### Warm Color:





Harvest Pumpkin TS54







Cool Color:

Crimson TS19



Brunswick Green TS30









Pale Teal TS28 Druid Green TS50 Forest Shade TS45

#### **Light Color:*