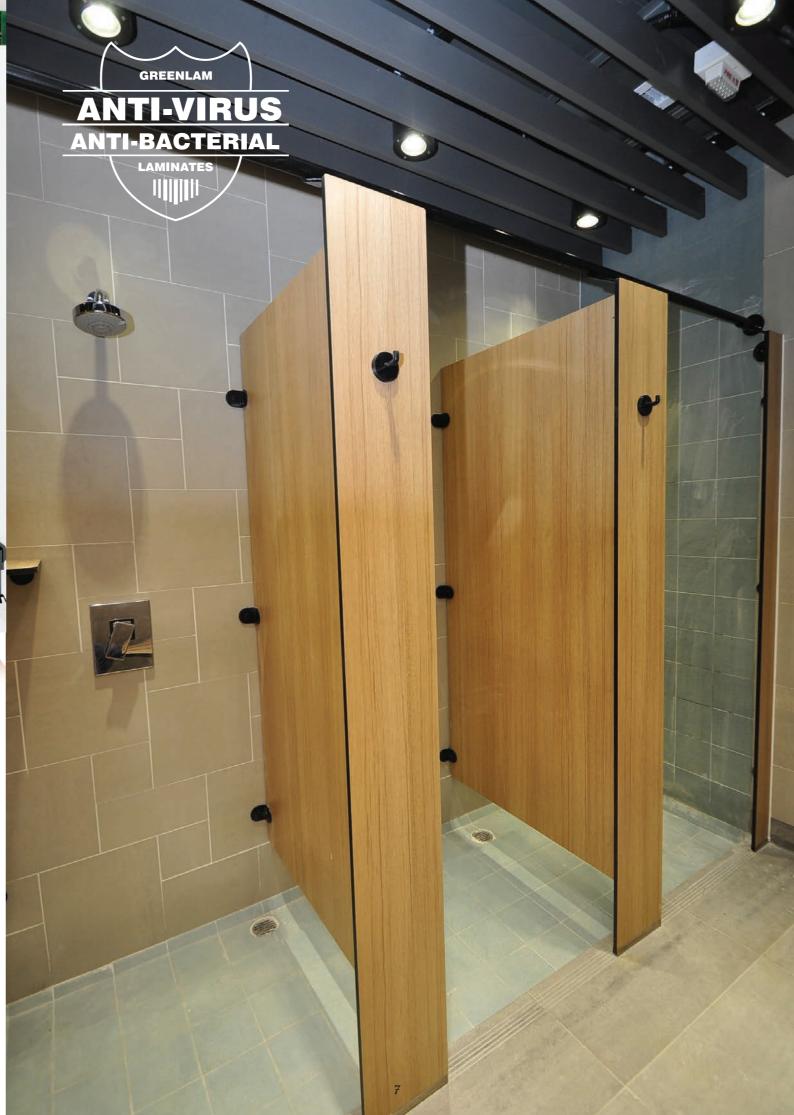

### SAFETY & HYGIENIC

**Durable and High-Quality Material:** Our Durable Public Commercial Washroom Shower Cubicles are crafted with **STRONG** Compact laminate panel, ensuring a long-lasting and resistant structure that withstands heavy use.