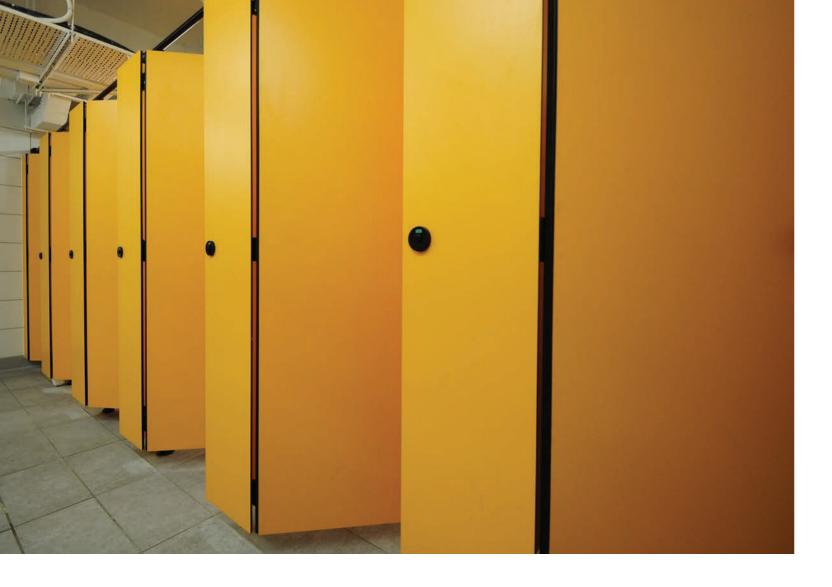

### **Toilet Cubicle Partitioning Finish concept**

The Genesis Toilet Cubicle Partitioning system color concept contains both classic and modern colours For a successful comfortable ambience, you may compile an individual cubicle system, according to your own requirements.

#### **Solid Color Options**