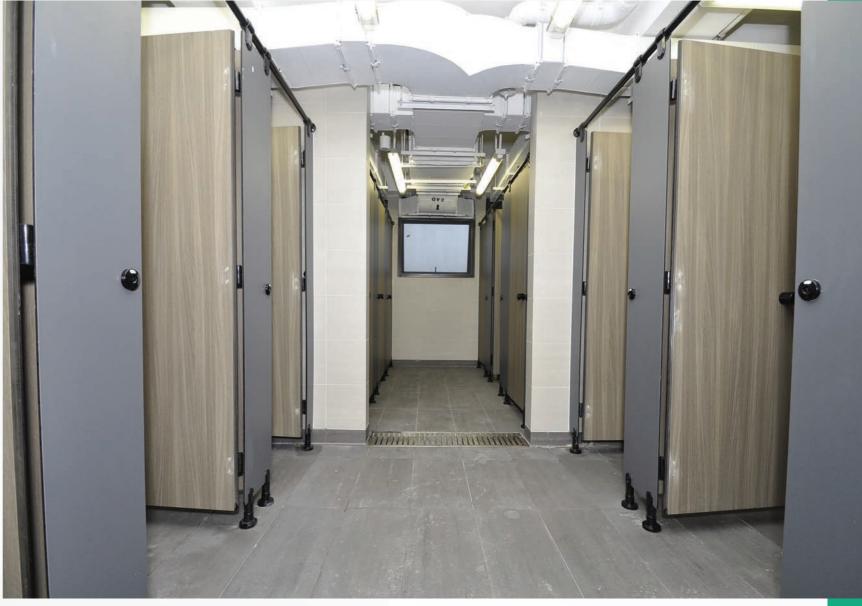

### **Added Privacy**

Larger doors, wall panels, continuous hardware and trim minimize sight lines to protect the privacy of your guests and allow them to feel comfortable in a vulnerable area.

JOB REFERENCE