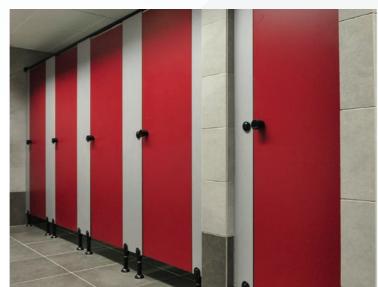

re and trim minimize sight lines to protect the privacy of your guests and allow them to feel comfortable in a vulnerable area.



JOB REFERENCE

SHOWER CUBICLE





### Joint Sports Centre

- Washroom Area -













### Joint Sports Centre

- Washroom Area -









# International College Hong Kong - Washroom Area -



















### Kowloon Cricket Club

- Staff Changing Room -



18



### Chinese International School

- Washroom Area -



















## Kennedy Town Swimming Pool - Washroom and Changing Area -









### Tsuen Kwan O Area 74

- Washroom Area -















# Ying Wah College - Swimming Pool Changing Area -











### Expansion of Haven of Hope

- Changing Area -















### Hong Kong Jockey Club

- Changing Area -





- Changing Area -









### CUHK North Block

- Washroom Area -











### Police officer Club

- Changing Room -









### Kowloon Tong Fire Station

- Changing Room -

### Christian Alliance PC Lau Memorial International School

- Changing Room -













# Aberdeen Municipal Services Building

- Changing Room -

### Shing Mun Valley Swimming Pool

- Changing Room -



### **Toilet Cubicle Partitioning Finish concept**

The Genesis Toilet Cubicle Partitioning system color concept contains both classic and modern colours For a successful comfortable ambience, you may compile an individual cubicle system, according to your own requirements.

#### **Solid Color Options**

#### Warm Color:





Harvest Pumpkin TS54







Cool Color:

Crimson TS19



Brunswick Green TS30









Pale Teal TS28 D