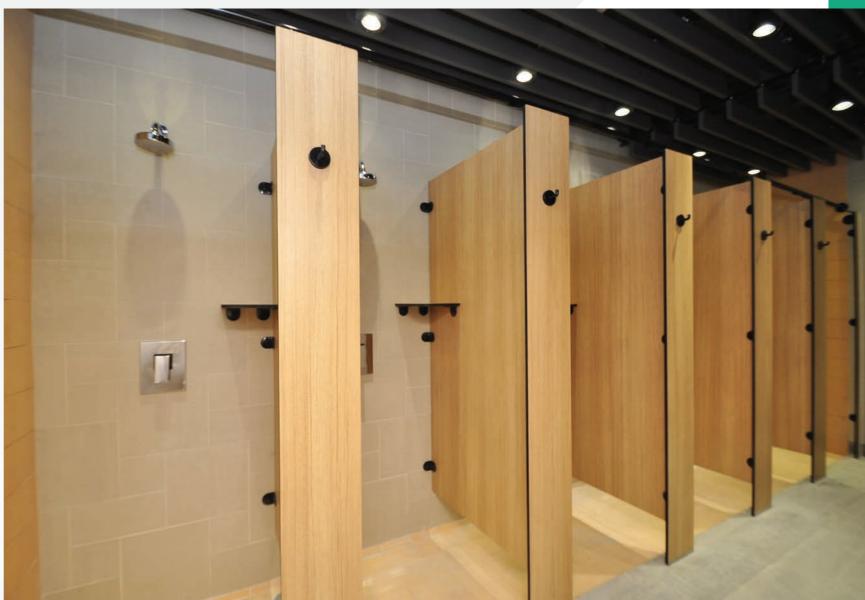

### SAFETY & HYGIENIC

**Durable and High-Quality Material:** Our Durable Public Commercial Washroom Shower Cubicles are crafted with **STRONG** Compact laminate panel, ensuring a long-lasting and resistant structure that withstands heavy use.

### RESISTANCE

**Shower Cubicle Partitions** are meticulously engineered and construct to withstand significant impacts, ensuring durability and **SAFETY** in high-traffic environments.

Our compact laminate board is constructed from multiple layers of high-quality kraft paper, reinforced by thermosetting resins under high pressure and temperature, with decorative paper on the surface. It is one kind of material that totally water resistant, impact resistant, easy to clean, and durable.