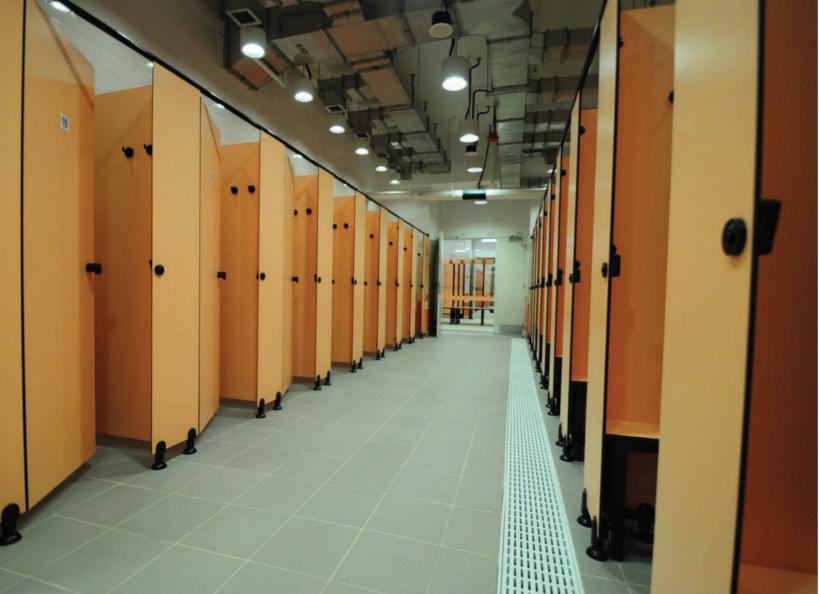

not only look good, but will save you time and money on ongoing maintenance.



# You'll Love

Our Shower Partitions are designed to combat traditional problems associated with commercial washrooms and have all of the standard benefits of Laminated Surface.

### **Added Privacy**

Larger doors, wall panels, continuous hardware and trim minimize sight lines to protect the privacy of your guests and allow them to feel comfortable in a vulnerable area.



JOB REFERENCE

SHOWER CUBICLE





### Joint Sports Centre

- Washroom Area -













### Joint Sports Centre

- Washroom Area -









# International College Hong Kong - Washroom Area -



















### Kowloon Cricket Club

- Staff Changing Room -



18



### Chinese International School

- Washroom Area -



















## Kennedy Town Swimming Pool - Washroom and Changing Area -









### Tsuen Kwan O Area 74

- Washroom Area -















# Ying Wah College - Swimming Pool Changing Area -











### Expansion of Haven of Hope

- Changing Area -















### Hong Kong Jockey Club

- Changing Area -





- Changing Area -









### CUHK North Block

- Washroom Area -











### Police officer Club

- Changing Room -









### Kowloon Tong Fire Station

- Changing Room -

### Christian Alliance PC Lau Memorial International School

- Changing Room -













# Aberdeen Municipal Services Building

- Changing Room -

### Shing Mun Valley Swimming Pool

- Changing Room -



### **Toilet Cubicle Partitioning Finish concept**

The Genesis Toilet Cubicle Partitioning system color