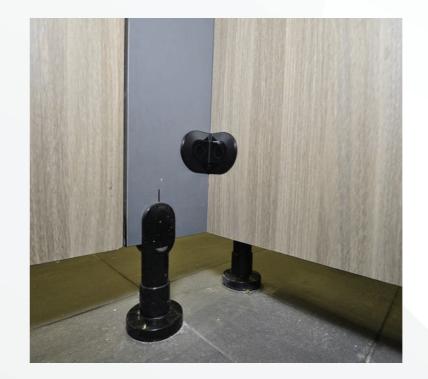

#### **COMPONENTS IN DETAIL**

A. 12mm DIVISION PANEL

B. 12mm DOOR PANEL

C. 12mm PILASTER PANEL

D. 12mm BACK PANEL

E. ALUMINIUM HEADRAIL

F. NYLON ADJUSTABLE FOOT

G. NYLON ANGLE BRACKET

H. NYLON CLOTH HOOK

I. NYLON SELF-OPENING 15°HINGE

J. NYLON SNIB INDICATOR W/ LOCK SET