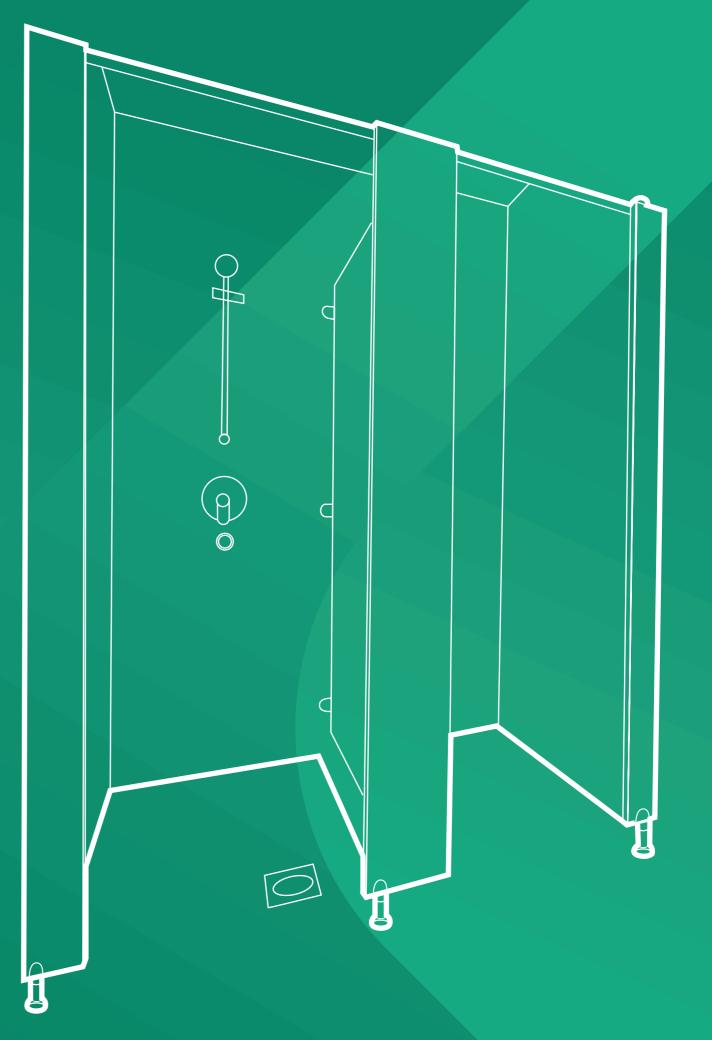

#### **COMPONENTS IN DETAIL**

A. 12mm DIVISION PANEL

B. 12mm DOOR PANEL

C. 12mm PILASTER PANEL

D. 12mm BACK PANEL

E. ALUMINIUM HEADRAIL

F. NYLON ADJUSTABLE FOOT

G. NYLON ANGLE BRACKET

H. NYLON CLOTH HOOK

I. NYLON SELF-OPENING 15°HINGE

J. NYLON SNIB INDICATOR W/ LOCK SET