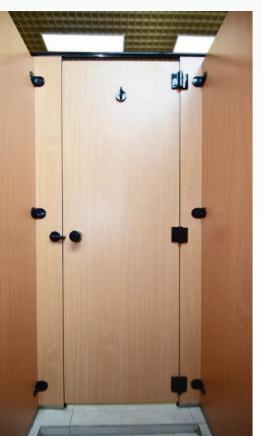

#### **COMPONENTS IN DETAIL**

A. 12mm DIVISION PANEL

B. 12mm DOOR PANEL

C. 12mm PILASTER PANEL

D. 12mm BACK PANEL

E. ALUMINIUM HEADRAIL

F. NYLON ADJUSTABLE FOOT

G. NYLON ANGLE BRACKET

H. NYLON CLOTH HOOK

I. NYLON SELF-OPENING 15°HINGE

J. NYLON SNIB INDICATOR W/ LOCK SET