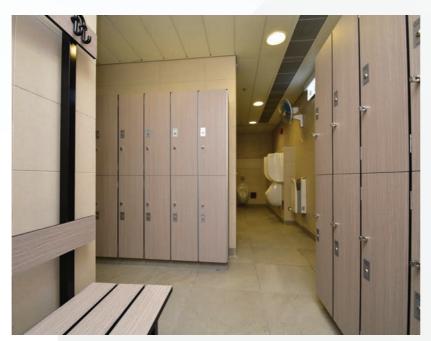

le in a vulnerable area.



JOB REFERENCE

SHOWER CUBICLE





### Joint Sports Centre

- Washroom Area -













### Joint Sports Centre

- Washroom Area -









# International College Hong Kong - Washroom Area -



















### Kowloon Cricket Club

- Staff Changing Room -



18



### Chinese International School

- Washroom Area -



















## Kennedy Town Swimming Pool - Washroom and Changing Area -









### Tsuen Kwan O Area 74

- Washroom Area -















# Ying Wah College - Swimming Pool Changing Area -











### Expansion of Haven of Hope

- Changing Area -















### Hong Kong Jockey Club

- Changing Area -





- Changing Area -









### CUHK North Block

- Washroom Area -











### Police officer Club

- Changing Room -









### Kowloon Tong Fire Station

- Changing Room -

### Christian Alliance PC Lau Memorial International School

- Changing Room -













# Aberdeen Municipal Services Building

- Changing Room -

### Shing Mun Valley Swimming Pool

- Changing Room -



### **Toilet Cubicle Partitioning Finish concept**

The Genesis Toilet Cubicle Partitioning system color concept contains both classic and modern colours For a successful comfortable ambience, you may compile an individual cubicle system, according to your own requirements.

#### **Solid Color Options**

#### Warm Color:





Harvest Pumpkin TS54







Cool Color:

Crimson TS19



Brunswick Green TS30









Pale Teal TS28 Druid Green TS50 Forest Shade TS45

#### **Light Color:**















Ivory TS07

Dark Color:



Rugg