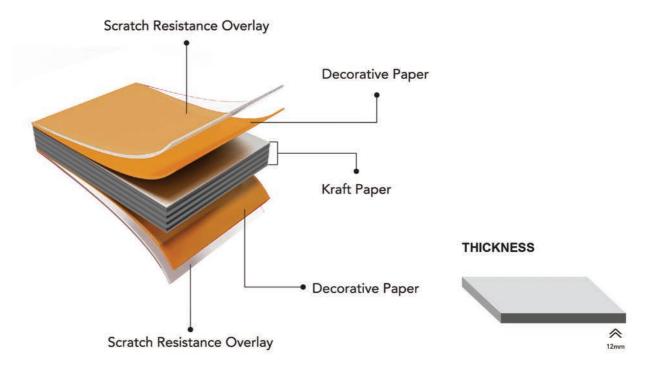

### RESISTANCE

**Shower Cubicle Partitions** are meticulously engineered and construct to withstand significant impacts, ensuring durability and **SAFETY** in high-traffic environments.

Our compact laminate board is constructed from multiple layers of high-quality kraft paper, reinforced by thermosetting resins under high pressure and temperature, with decorative paper on the surface. It is one kind of material that totally water resistant, impact resistant, easy to clean, and durable.