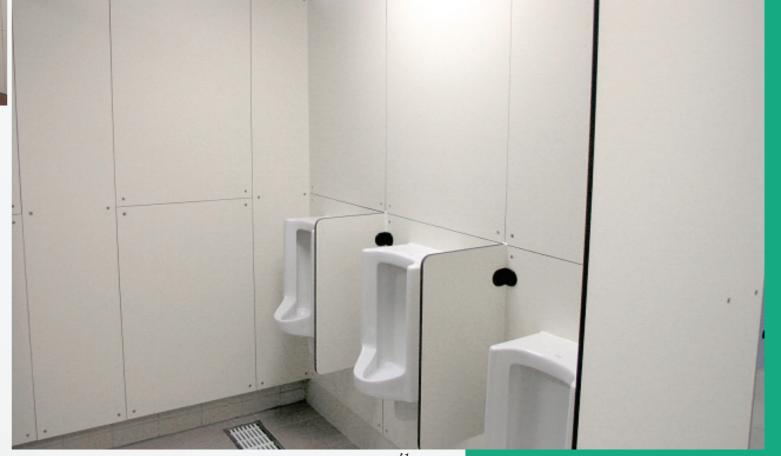

ub

- Staff Changing Room -



18



### Chinese International School

- Washroom Area -



















## Kennedy Town Swimming Pool - Washroom and Changing Area -









### Tsuen Kwan O Area 74

- Washroom Area -















# Ying Wah College - Swimming Pool Changing Area -











### Expansion of Haven of Hope

- Changing Area -















### Hong Kong Jockey Club

- Changing Area -





- Changing Area -









### CUHK North Block

- Washroom Area -











### Police officer Club

- Changing Room -









### Kowloon Tong Fire Station

- Changing Room -

### Christian Alliance PC Lau Memorial International School

- Changing Room -













# Aberdeen Municipal Services Building

- Changing Room -

### Shing Mun Valley Swimming Pool

- Changing Room -



### **Toilet Cubicle Partitioning Finish concept**

The Genesis Toilet Cubicle Partitioning system color concept contains both classic and modern colours For a successful comfortable ambience, you may compile an individual cubicle system, according to your own requirements.

#### **Solid Color Options**

#### Warm Color:





Harvest Pumpkin TS54







Cool Color:

Crimson TS19



Brunswick Green TS30









Pale Teal TS28 Druid Green TS50 Forest Shade TS45

#### **Light Color:**















Ivory TS07

Dark Color:



Ruggero Grey TS39









Wolfs Fur TS86

#### Standard Sheet Sizes

ST - 4' x 8' (1220 x 2440 mm) / MX - 4' x 10' (1220 x 3050 mm) / XL - 6' x 12' (1830 x 3660 mm)

#### **Thickness**

HPL Thickness: 0.6~1.2 mm / Compact Panel Thickness: 3~25 mm









Durable.