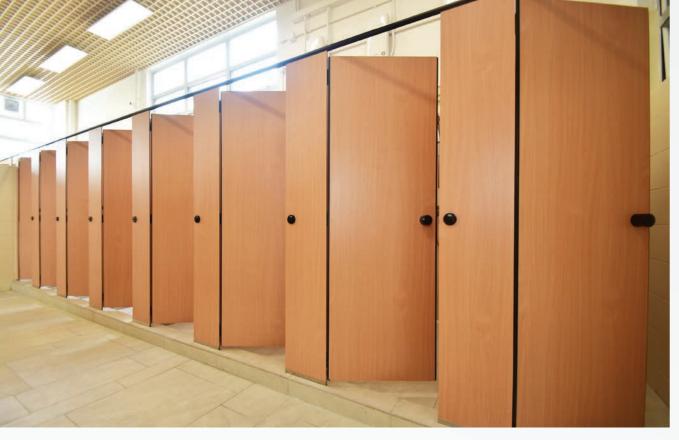

Last**

Our Shower Partitions are built to last, protect privacy, and can be customized to meet the needs of your project. With non-porous surfaces that stand up to mold and mildew, these strong partitions not only look good, but will save you time and money on ongoing maintenance.



# You'll Love

Our Shower Partitions are designed to combat traditional problems associated with commercial washrooms and have all of the standard benefits of Laminated Surface.

### **Added Privacy**

Larger doors, wall panels, continuous hardware and trim minimize sight lines to protect the privacy of your guests and allow them to feel comfortable in a vulnerable area.



JOB REFERENCE

SHOWER CUBICLE





### Joint Sports Centre

- Washroom Area -













### Joint Sports Centre

- Washroom Area -









# International College Hong Kong - Washroom Area -



















### Kowloon Cricket Club

- Staff Changing Room -



18



### Chinese International School

- Washroom Area -



















## Kennedy Town Swimming Pool - Washroom and Changing Area -









### Tsuen Kwan O Area 74

- Washroom Area -















# Ying Wah College - Swimming Pool Changing Area -











### Expansion of Haven of Hope

- Changing Area -















### Hong Kong Jockey Club

- Changing Area -





- Changing Area -









### CUHK North Block

- Washroom Area -











### Police officer Club

- Changing Room -









### Kowloon Tong Fire Station

- Changing Room -

### Christian Alliance PC Lau Memorial International School

- Changing Room -













# Aberdeen Muni