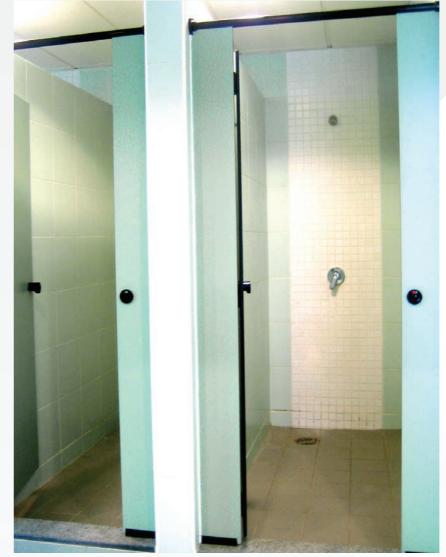

a vulnerable area.



JOB REFERENCE

SHOWER CUBICLE





### Joint Sports Centre

- Washroom Area -













### Joint Sports Centre

- Washroom Area -









# International College Hong Kong - Washroom Area -



















### Kowloon Cricket Club

- Staff Changing Room -



18



### Chinese International School

- Washroom Area -



















## Kennedy Town Swimming Pool - Washroom and Changing Area -









### Tsuen Kwan O Area 74

- Washroom Area -















# Ying Wah College - Swimming Pool Changing Area -











### Expansion of Haven of Hope

- Changing Area -















### Hong Kong Jockey Club

- Changing Area -





- Changing Area -









### CUHK North Block

- Washroom Area -











### Police officer Club

- Changing Room -









### Kowloon Tong Fire Station

- Changing Room -

### Christian Alliance PC Lau Memorial International School

- Changing Room -













# Aberdeen Municipal Services Building

- Changing Room -

### Shing Mun Valley Swimming Pool

- Changing Room -



### **Toilet Cubicle Partitioning Finish concept**

The Genesis Toilet Cubicle Partitioning system color concept contains both classic and modern colours For a successful comfortable ambience, you may compile an individual cubicle system, according to your own requirements.

#### **Solid Color Options**

#### Warm Color:





Harvest Pumpkin TS54







Cool Color:

Crimson TS19



Brunswick Green TS30









Pale Teal TS28 Druid Green TS50 Forest Shade TS45

#### **Light Color:**















Ivory TS07

Dark Color:



Ruggero Gr