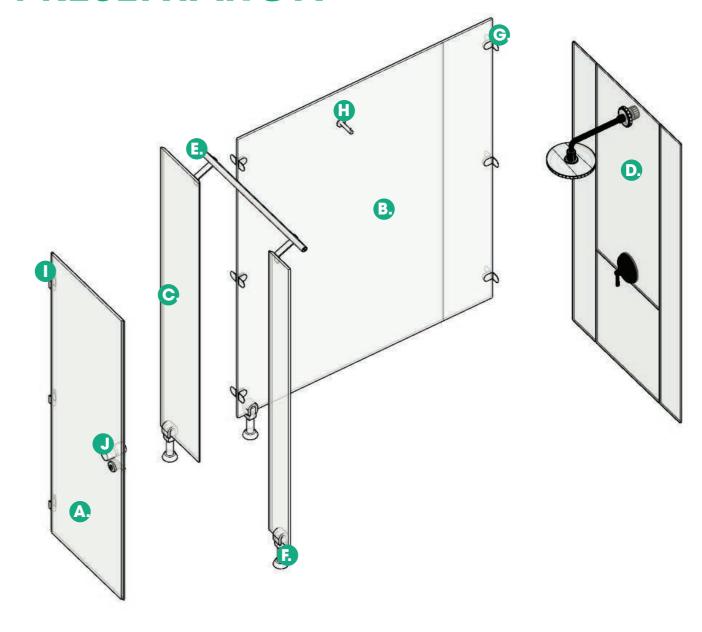

### GRAPHICAL PRESENTATION

#### **COMPONENTS IN DETAIL**

A. 12mm DIVISION PANEL

B. 12mm DOOR PANEL

C. 12mm PILASTER PANEL

D. 12mm BACK PANEL

E. ALUMINIUM HEADRAIL

F. NYLON ADJUSTABLE FOOT

G. NYLON ANGLE BRACKET

H. NYLON CLOTH HOOK

I. NYLON SELF-OPENING 15°HINGE

J. NYLON SNIB INDICATOR W/ LOCK SET