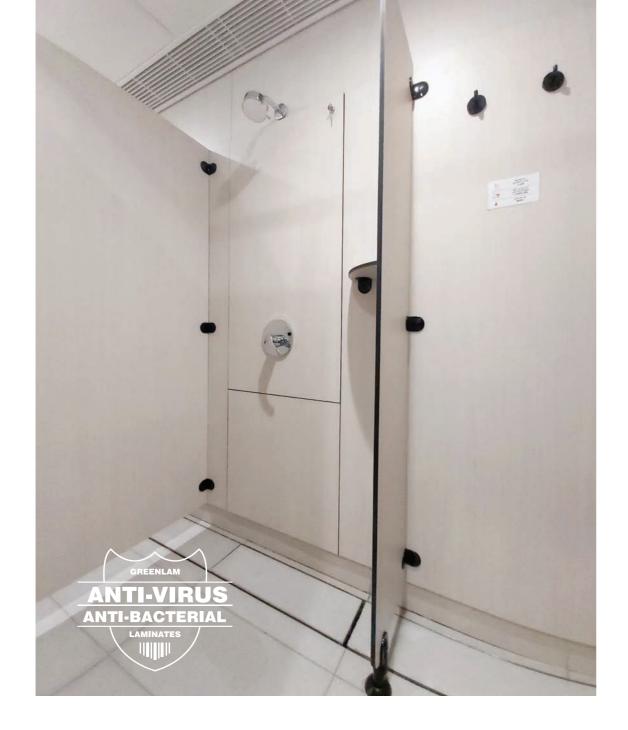

### RESISTANCE

**Shower Cubicle Partitions** are meticulously engineered and construct to withstand significant impacts, ensuring durability and **SAFETY** in high-traffic environments.

Our compact laminate board is constructed from multiple layers of high-quality kraft paper, reinforced by thermosetting resins under high pressure and temperature, with decorative paper on the surface. It is one kind of material that totally water resistant, impact resistant, easy to clean, and durable.

### **Built to Last**

Our Shower Partitions are built to last, protect privacy, and can be customized to meet the needs of your project. With non-porous surfaces that stand up to mold and mildew, these strong partitions not only look good, but will save you time and money on ongoing maintenance.