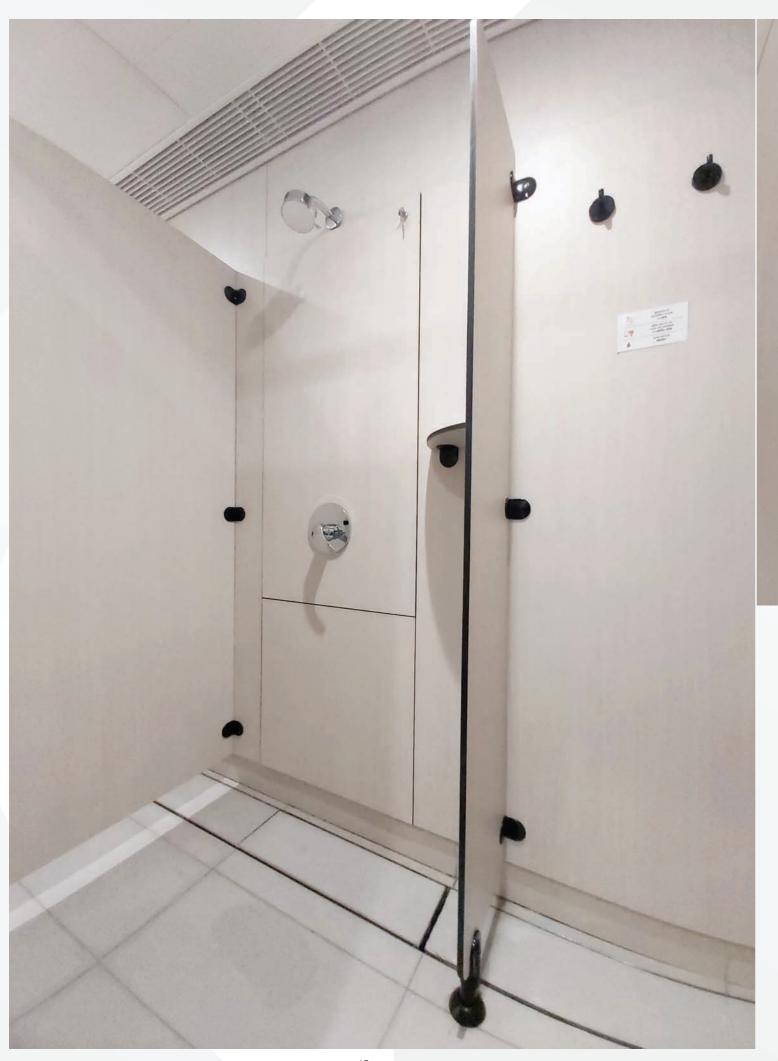

#### **COMPONENTS IN DETAIL**

A. 12mm DIVISION PANEL

B. 12mm DOOR PANEL

C. 12mm PILASTER PANEL

D. 12mm BACK PANEL

E. ALUMINIUM HEADRAIL

F. NYLON ADJUSTABLE FOOT

G. NYLON ANGLE BRACKET

H. NYLON CLOTH HOOK

I. NYLON SELF-OPENING 15°HINGE

J. NYLON SNIB INDICATOR W/ LOCK SET