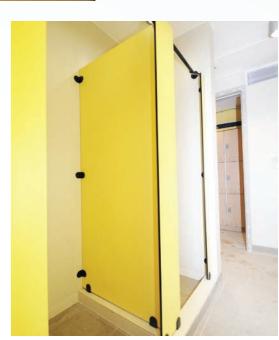

### **Added Privacy**

Larger doors, wall panels, continuous hardware and trim minimize sight lines to protect the privacy of your guests and allow them to feel comfortable in a vulnerable area.

JOB REFERENCE