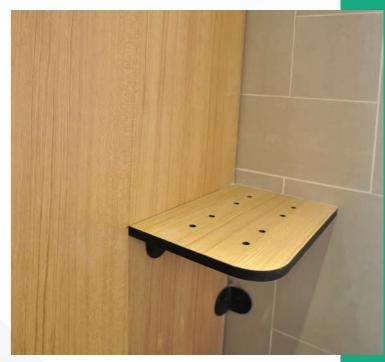

#### **COMPONENTS IN DETAIL**

A. 12mm DIVISION PANEL

B. 12mm DOOR PANEL

C. 12mm PILASTER PANEL

D. 12mm BACK PANEL

E. ALUMINIUM HEADRAIL

F. NYLON ADJUSTABLE FOOT

G. NYLON ANGLE BRACKET

H. NYLON CLOTH HOOK

I. NYLON SELF-OPENING 15°HINGE

J. NYLON SNIB INDICATOR W/ LOCK SET