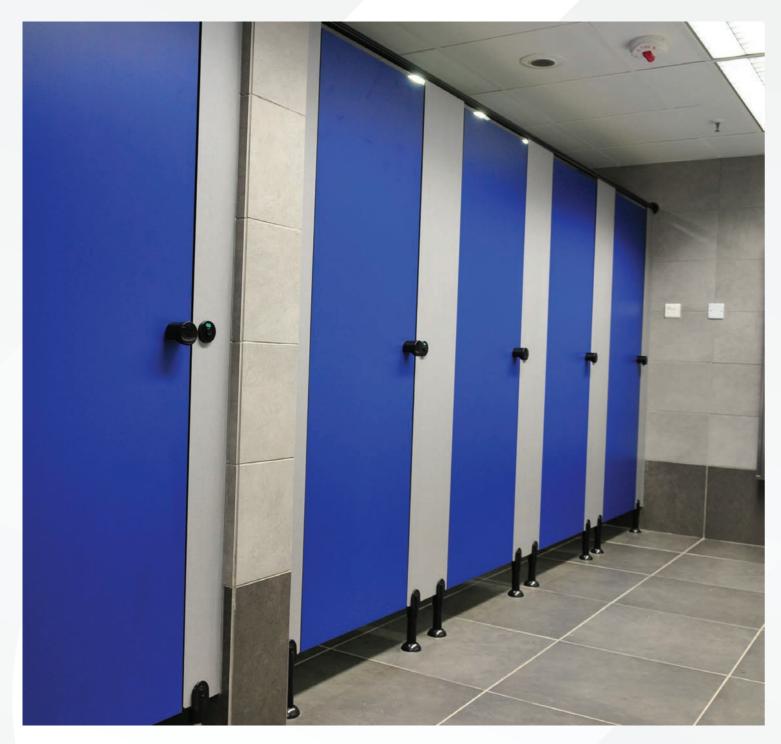

nels, continuous hardware and trim minimize sight lines to protect the privacy of your guests and allow them to feel comfortable in a vulnerable area.



JOB REFERENCE

SHOWER CUBICLE





### Joint Sports Centre

- Washroom Area -













### Joint Sports Centre

- Washroom Area -









# International College Hong Kong - Washroom Area -



















### Kowloon Cricket Club

- Staff Changing Room -



18



### Chinese International School

- Washroom Area -



















## Kennedy Town Swimming Pool - Washroom and Changing Area -









### Tsuen Kwan O Area 74

- Washroom Area -















# Ying Wah College - Swimming Pool Changing Area -











### Expansion of Haven of Hope

- Changing Area -















### Hong Kong Jockey Club

- Changing Area -





- Changing Area -









### CUHK North Block

- Washroom Area -











### Police officer Club

- Changing Room -









### Kowloon Tong Fire Station

- Changing Room -

### Christian Alliance PC Lau Memorial International School

- Changing Room -













# Aberdeen Municipal Services Building

- Changing Room -

### Shing Mun Valley Swimming Pool

- Changing Room -



### **Toilet Cubicle Partitioning Finish concept**

The Genesis Toilet Cubicle Partitioning system color concept contains both classic and modern colours For a successful comfortable ambience, you may compile an individual cubicle system, according to your own requirements.

#### **Solid Color Options**

#### Warm Color:





Harvest Pumpkin TS54







Cool Color:

Crimson TS19



Brunswick Green TS30