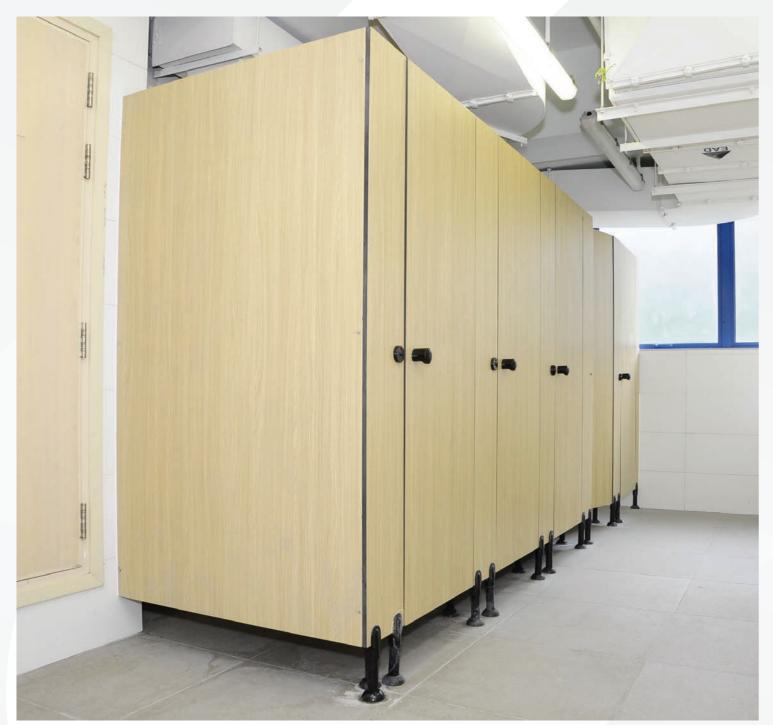

#### **COMPONENTS IN DETAIL**

A. 12mm DIVISION PANEL

B. 12mm DOOR PANEL

C. 12mm PILASTER PANEL

D. 12mm BACK PANEL

E. ALUMINIUM HEADRAIL

F. NYLON ADJUSTABLE FOOT

G. NYLON ANGLE BRACKET

H. NYLON CLOTH HOOK

I. NYLON SELF-OPENING 15°HINGE

J. NYLON SNIB INDICATOR W/ LOCK SET