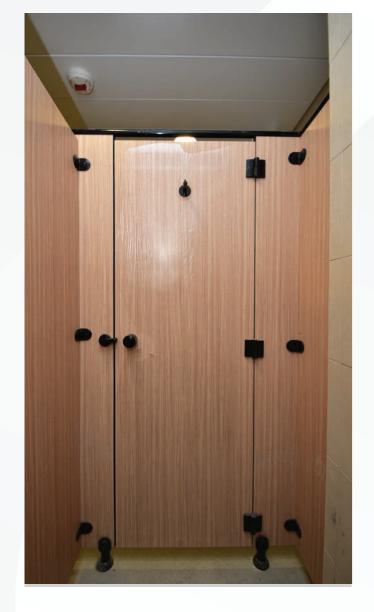

#### **COMPONENTS IN DETAIL**

A. 12mm DIVISION PANEL

B. 12mm DOOR PANEL

C. 12mm PILASTER PANEL

D. 12mm BACK PANEL

E. ALUMINIUM HEADRAIL

F. NYLON ADJUSTABLE FOOT

G. NYLON ANGLE BRACKET

H. NYLON CLOTH HOOK

I. NYLON SELF-OPENING 15°HINGE

J. NYLON SNIB INDICATOR W/ LOCK SET