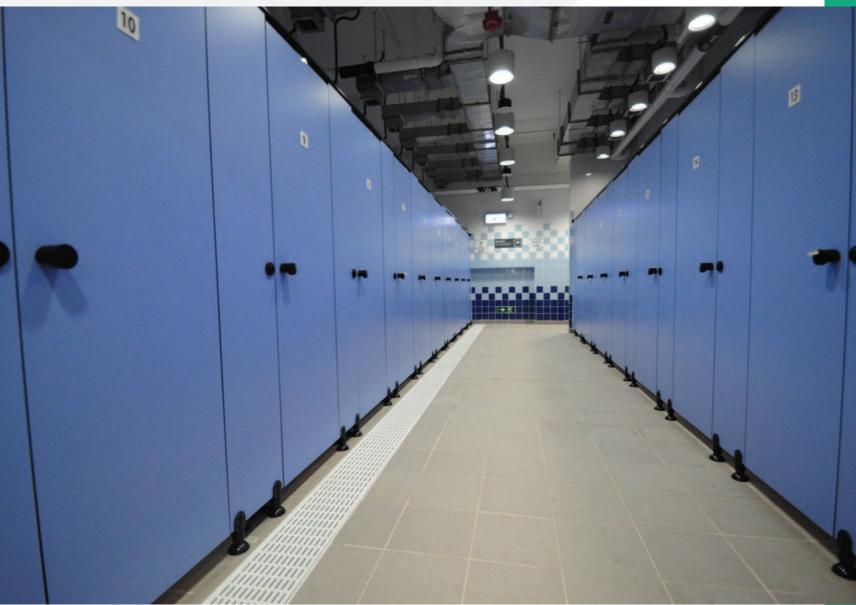

### **Added Privacy**

Larger doors, wall panels, continuous hardware and trim minimize sight lines to protect the privacy of your guests and allow them to feel comfortable in a vulnerable area.

JOB REFERENCE

SHOWER CUBICLE