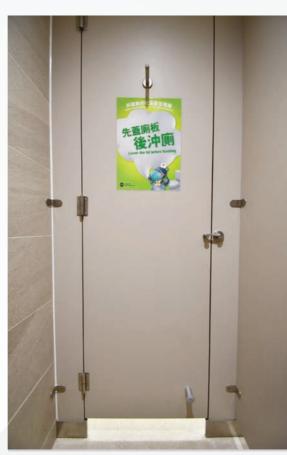

#### **COMPONENTS IN DETAIL**

A. 12mm DIVISION PANEL

B. 12mm DOOR PANEL

C. 12mm PILASTER PANEL

D. 12mm BACK PANEL

E. ALUMINIUM HEADRAIL

F. NYLON ADJUSTABLE FOOT

G. NYLON ANGLE BRACKET

H. NYLON CLOTH HOOK

I. NYLON SELF-OPENING 15°HINGE

J. NYLON SNIB INDICATOR W/ LOCK SET