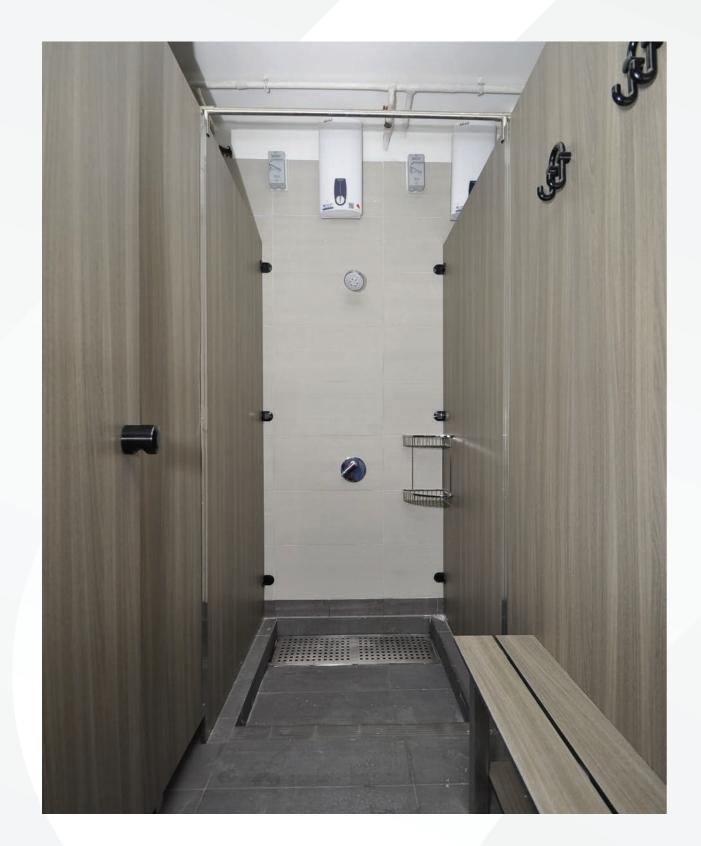

nd trim minimize sight lines to protect the privacy of your guests and allow them to feel comfortable in a vulnerable area.



JOB REFERENCE

SHOWER CUBICLE





### Joint Sports Centre

- Washroom Area -













### Joint Sports Centre

- Washroom Area -









# International College Hong Kong - Washroom Area -



















### Kowloon Cricket Club

- Staff Changing Room -



18



### Chinese International School

- Washroom Area -



















## Kennedy Town Swimming Pool - Washroom and Changing Area -









### Tsuen Kwan O Area 74

- Washroom Area -















# Ying Wah College - Swimming Pool Changing Area -











### Expansion of Haven of Hope

- Changing Area -















### Hong Kong Jockey Club

- Changing Area -





- Changing Area -









### CUHK North Block

- Washroom Area -











### Police officer Club

- Changing Room -









### Kowloon Tong Fire Station

- Changing Room -

### Christian Alliance PC Lau Memorial International School

- Changing Room -













# Aberdeen Municipal Services Building

- Changing Room -

### Shing Mun Valley Swimming Pool

- Changing Room -



### **Toilet Cubicle Partitioning Finish concept**

The Genesis Toilet Cubicle Partitioning system color concept contains both classic and modern colours For a successful comfortable ambience, you may compile an individual cubicle system, according to your own requirements.

#### **Solid Color Options**

#### Warm Color:





Harvest Pumpkin TS54







Cool Color:

Crimson TS19



Brunswick Green TS30









Pale Teal TS28 Druid