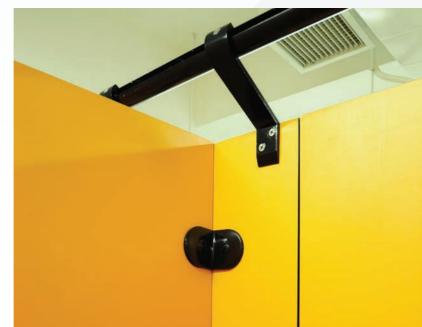

#### **COMPONENTS IN DETAIL**

A. 12mm DIVISION PANEL

B. 12mm DOOR PANEL

C. 12mm PILASTER PANEL

D. 12mm BACK PANEL

E. ALUMINIUM HEADRAIL

F. NYLON ADJUSTABLE FOOT

G. NYLON ANGLE BRACKET

H. NYLON CLOTH HOOK

I. NYLON SELF-OPENING 15°HINGE

J. NYLON SNIB INDICATOR W/ LOCK SET