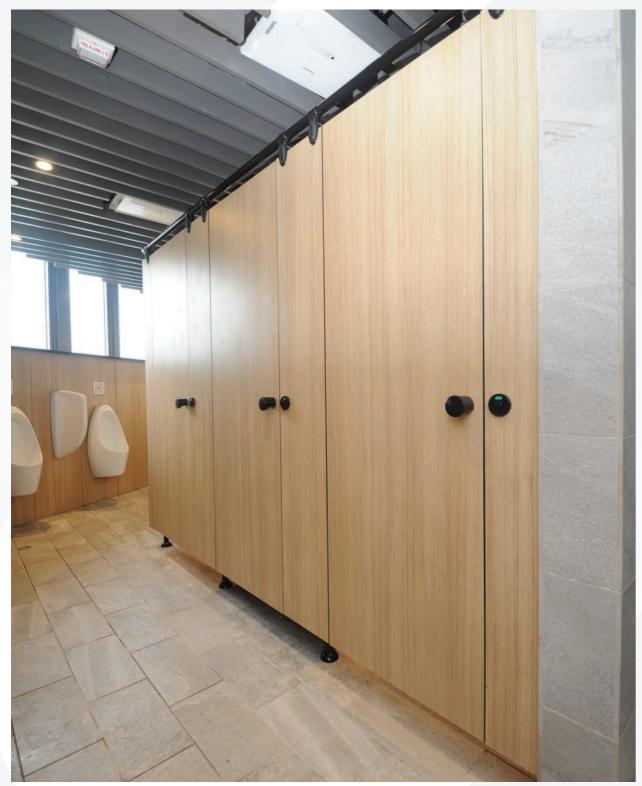

#### **COMPONENTS IN DETAIL**

A. 12mm DIVISION PANEL

B. 12mm DOOR PANEL

C. 12mm PILASTER PANEL

D. 12mm BACK PANEL

E. ALUMINIUM HEADRAIL

F. NYLON ADJUSTABLE FOOT

G. NYLON ANGLE BRACKET

H. NYLON CLOTH HOOK

I. NYLON SELF-OPENING 15°HINGE

J. NYLON SNIB INDICATOR W/ LOCK SET