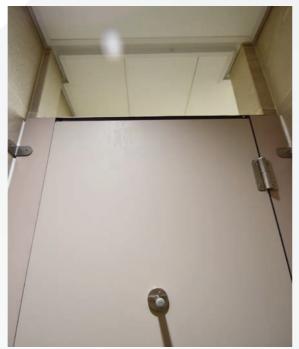

#### **COMPONENTS IN DETAIL**

A. 12mm DIVISION PANEL

B. 12mm DOOR PANEL

C. 12mm PILASTER PANEL

D. 12mm BACK PANEL

E. ALUMINIUM HEADRAIL

F. NYLON ADJUSTABLE FOOT

G. NYLON ANGLE BRACKET

H. NYLON CLOTH HOOK

I. NYLON SELF-OPENING 15°HINGE

J. NYLON SNIB INDICATOR W/ LOCK SET