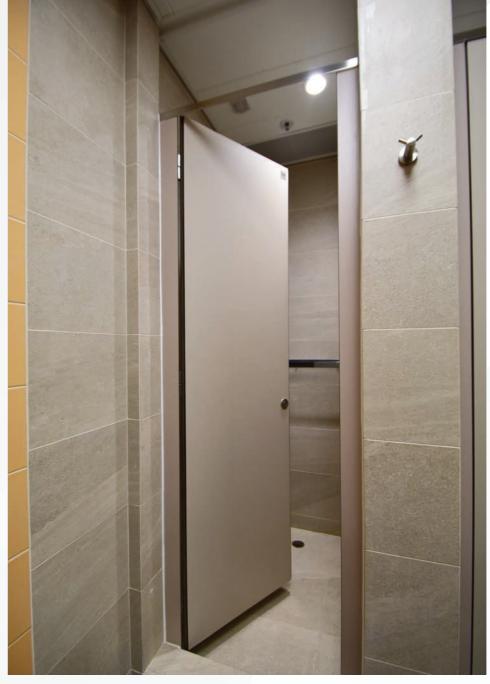

#### **COMPONENTS IN DETAIL**

A. 12mm DIVISION PANEL

B. 12mm DOOR PANEL

C. 12mm PILASTER PANEL

D. 12mm BACK PANEL

E. ALUMINIUM HEADRAIL

F. NYLON ADJUSTABLE FOOT

G. NYLON ANGLE BRACKET

H. NYLON CLOTH HOOK

I. NYLON SELF-OPENING 15°HINGE

J. NYLON SNIB INDICATOR W/ LOCK SET

### **Added Privacy**

Larger doors, wall panels, continuous hardware and trim minimize sight lines to protect the privacy of your guests and allow them to feel comfortable in a vulnerable area.

JOB REFERENCE