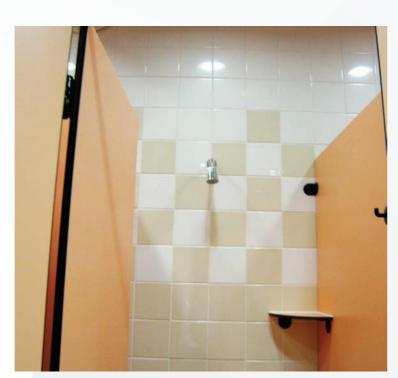

### **Added Privacy**

Larger doors, wall panels, continuous hardware and trim minimize sight lines to protect the privacy of your guests and allow them to feel comfortable in a vulnerable area.

JOB REFERENCE