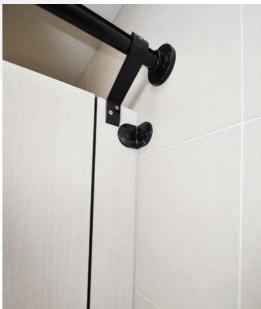

#### **COMPONENTS IN DETAIL**

A. 12mm DIVISION PANEL

B. 12mm DOOR PANEL

C. 12mm PILASTER PANEL

D. 12mm BACK PANEL

E. ALUMINIUM HEADRAIL

F. NYLON ADJUSTABLE FOOT

G. NYLON ANGLE BRACKET

H. NYLON CLOTH HOOK

I. NYLON SELF-OPENING 15°HINGE

J. NYLON SNIB INDICATOR W/ LOCK SET