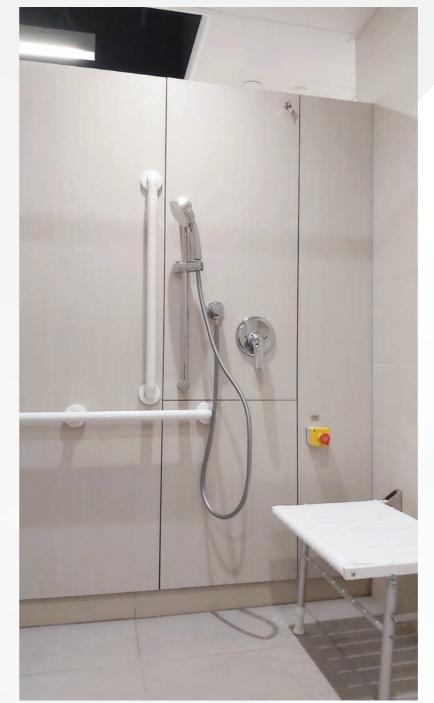

### **Added Privacy**

Larger doors, wall panels, continuous hardware and trim minimize sight lines to protect the privacy of your guests and allow them to feel comfortable in a vulnerable area.

JOB REFERENCE