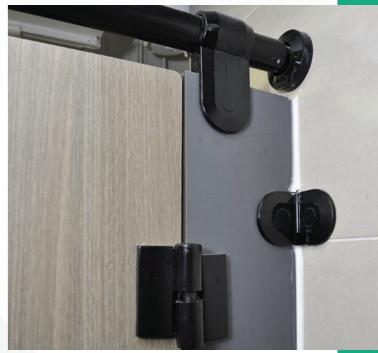

#### **COMPONENTS IN DETAIL**

A. 12mm DIVISION PANEL

B. 12mm DOOR PANEL

C. 12mm PILASTER PANEL

D. 12mm BACK PANEL

E. ALUMINIUM HEADRAIL

F. NYLON ADJUSTABLE FOOT

G. NYLON ANGLE BRACKET

H. NYLON CLOTH HOOK

I. NYLON SELF-OPENING 15°HINGE

J. NYLON SNIB INDICATOR W/ LOCK SET