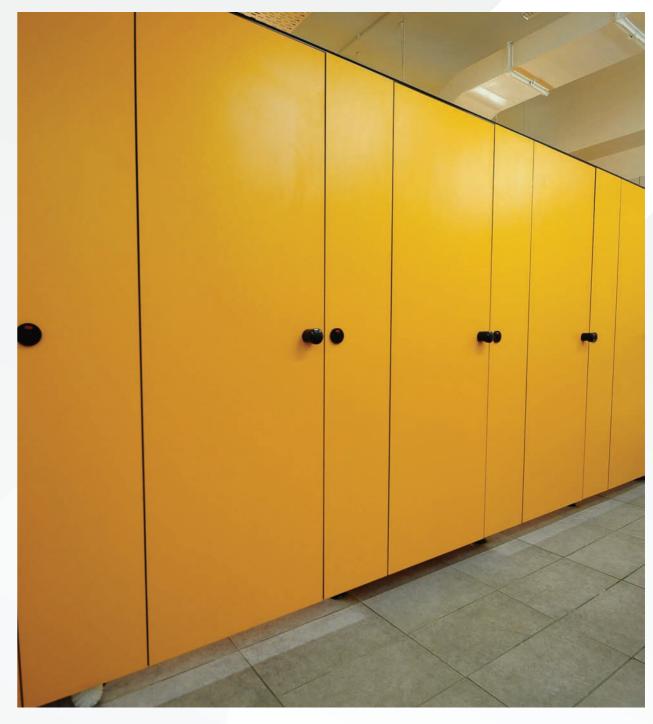

### SAFETY & HYGIENIC

**Durable and High-Quality Material:** Our Durable Public Commercial Washroom Shower Cubicles are crafted with **STRONG** Compact laminate panel, ensuring a long-lasting and resistant structure that withstands heavy use.

#### **COMPONENTS IN DETAIL**

A. 12mm DIVISION PANEL

B. 12mm DOOR PANEL

C. 12mm PILASTER PANEL

D. 12mm BACK PANEL

E. ALUMINIUM HEADRAIL

F. NYLON ADJUSTABLE FOOT

G. NYLON ANGLE BRACKET

H. NYLON CLOTH HOOK

I. NYLON SELF-OPENING 15°HINGE

J. NYLON SNIB INDICATOR W/ LOCK SET