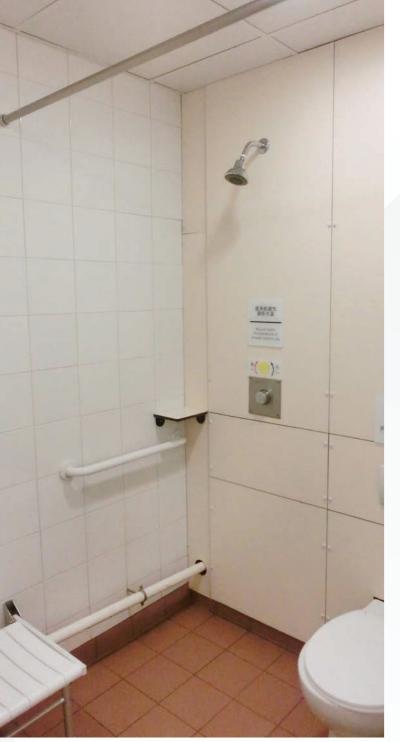

- Washroom Area -









# International College Hong Kong - Washroom Area -



















### Kowloon Cricket Club

- Staff Changing Room -



18



### Chinese International School

- Washroom Area -



















## Kennedy Town Swimming Pool - Washroom and Changing Area -









### Tsuen Kwan O Area 74

- Washroom Area -















# Ying Wah College - Swimming Pool Changing Area -











### Expansion of Haven of Hope

- Changing Area -















### Hong Kong Jockey Club

- Changing Area -





- Changing Area -









### CUHK North Block

- Washroom Area -











### Police officer Club

- Changing Room -









### Kowloon Tong Fire Station

- Changing Room -

### Christian Alliance PC Lau Memorial International School

- Changing Room -













# Aberdeen Municipal Services Building

- Changing Room -

### Shing Mun Valley Swimming Pool

- Changing Room -



### **Toilet Cubicle Partitioning Finish concept**

The Genesis Toilet Cubicle Partitioning system color concept contains both classic and modern colours For a successful comfortable ambience, you may compile an individual cubicle system, according to your own requirements.

#### **Solid Color Options**

#### Warm Color:





Harvest Pumpkin TS54







Cool Color:

Crimson TS19



Brunswick Green TS30









Pale Teal TS28 Druid Green TS50 Forest Shade TS45

#### **Light Color:**















Ivory TS07

Dark Color:



Ruggero Grey TS39









Wolfs Fur TS86

#### Standard Sheet Sizes

ST - 4' x 8' (1220 x 2440 mm) / MX - 4' x 10' (1220 x 3050 mm) / XL - 6' x 1