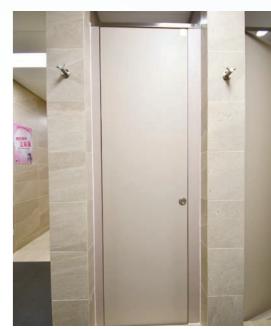

#### **COMPONENTS IN DETAIL**

A. 12mm DIVISION PANEL

B. 12mm DOOR PANEL

C. 12mm PILASTER PANEL

D. 12mm BACK PANEL

E. ALUMINIUM HEADRAIL

F. NYLON ADJUSTABLE FOOT

G. NYLON ANGLE BRACKET

H. NYLON CLOTH HOOK

I. NYLON SELF-OPENING 15°HINGE

J. NYLON SNIB INDICATOR W/ LOCK SET