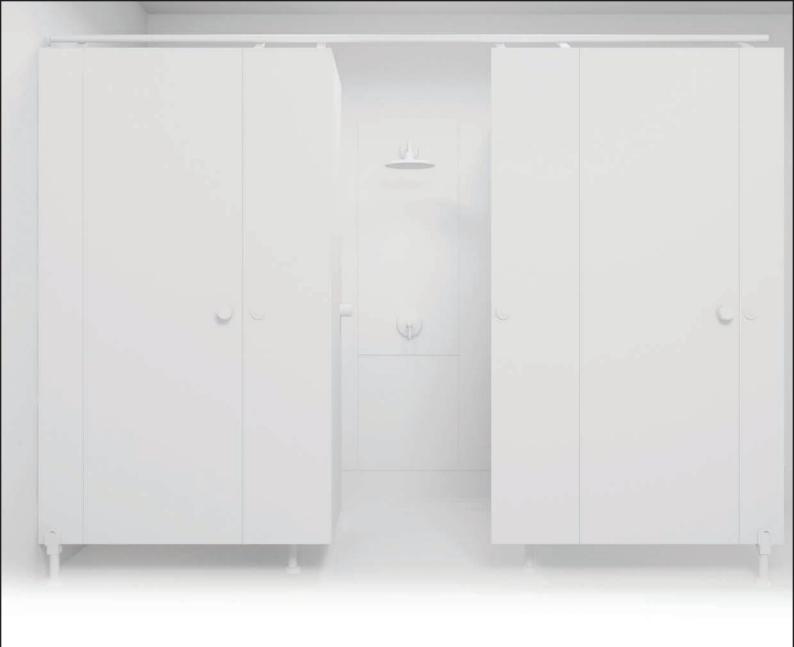

#### **COMPONENTS IN DETAIL**

A. 12mm DIVISION PANEL

B. 12mm DOOR PANEL

C. 12mm PILASTER PANEL

D. 12mm BACK PANEL

E. ALUMINIUM HEADRAIL

F. NYLON ADJUSTABLE FOOT

G. NYLON ANGLE BRACKET

H. NYLON CLOTH HOOK

I. NYLON SELF-OPENING 15°HINGE

J. NYLON SNIB INDICATOR W/ LOCK SET

### **Added Privacy**

Larger doors, wall panels, continuous hardware and trim minimize sight lines to protect the privacy of your guests and allow them to feel comfortable in a vulnerable area.

JOB REFERENCE