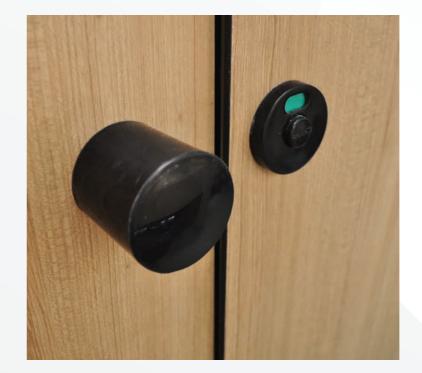

H. NYLON CLOTH HOOK

I. NYLON SELF-OPENING 15°HINGE

J. NYLON SNIB INDICATOR W/ LOCK SET