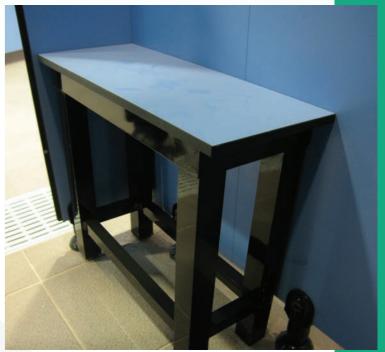

#### **COMPONENTS IN DETAIL**

A. 12mm DIVISION PANEL

B. 12mm DOOR PANEL

C. 12mm PILASTER PANEL

D. 12mm BACK PANEL

E. ALUMINIUM HEADRAIL

F. NYLON ADJUSTABLE FOOT

G. NYLON ANGLE BRACKET

H. NYLON CLOTH HOOK

I. NYLON SELF-OPENING 15°HINGE

J. NYLON SNIB INDICATOR W/ LOCK SET