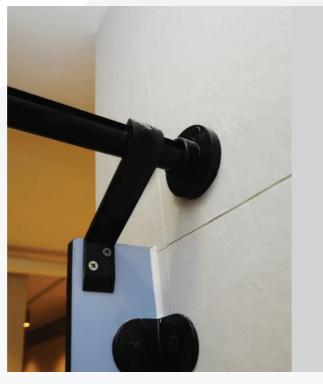

#### **COMPONENTS IN DETAIL**

A. 12mm DIVISION PANEL

B. 12mm DOOR PANEL

C. 12mm PILASTER PANEL

D. 12mm BACK PANEL

E. ALUMINIUM HEADRAIL

F. NYLON ADJUSTABLE FOOT

G. NYLON ANGLE BRACKET

H. NYLON CLOTH HOOK

I. NYLON SELF-OPENING 15°HINGE

J. NYLON SNIB INDICATOR W/ LOCK SET