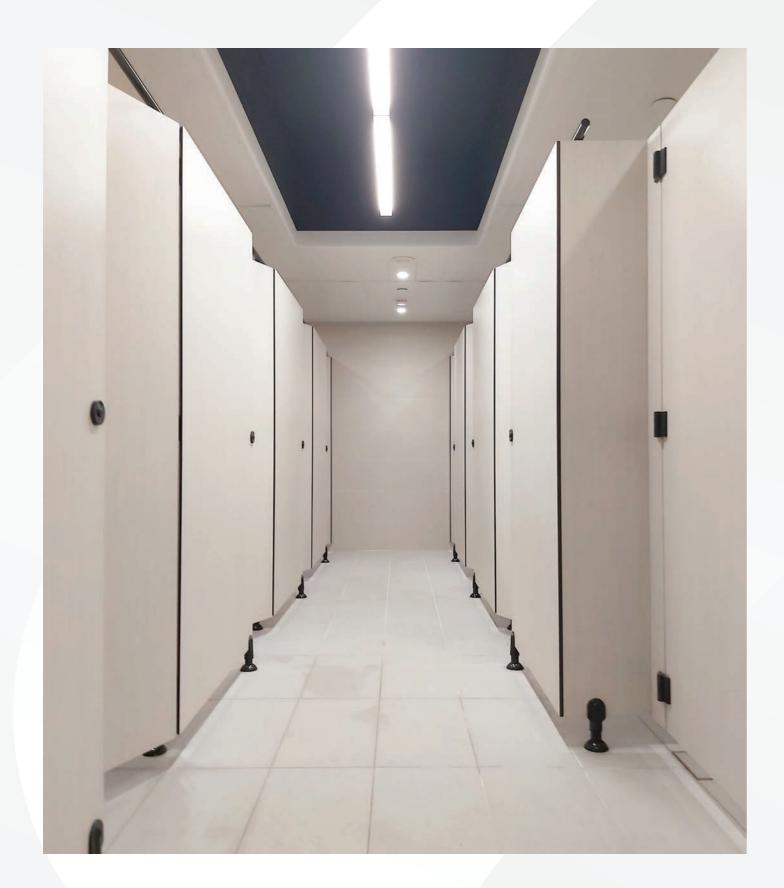

#### **COMPONENTS IN DETAIL**

A. 12mm DIVISION PANEL

B. 12mm DOOR PANEL

C. 12mm PILASTER PANEL

D. 12mm BACK PANEL

E. ALUMINIUM HEADRAIL

F. NYLON ADJUSTABLE FOOT

G. NYLON ANGLE BRACKET

H. NYLON CLOTH HOOK

I. NYLON SELF-OPENING 15°HINGE

J. NYLON SNIB INDICATOR W/ LOCK SET

SHOWER CUBICLE