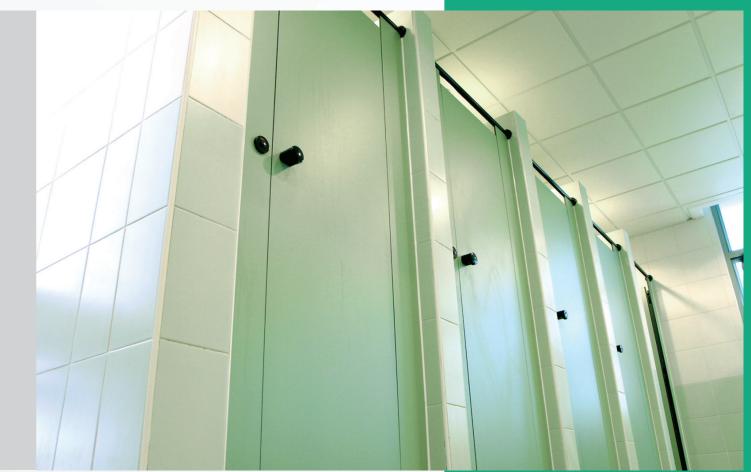

#### **COMPONENTS IN DETAIL**

A. 12mm DIVISION PANEL

B. 12mm DOOR PANEL

C. 12mm PILASTER PANEL

D. 12mm BACK PANEL

E. ALUMINIUM HEADRAIL

F. NYLON ADJUSTABLE FOOT

G. NYLON ANGLE BRACKET

H. NYLON CLOTH HOOK

I. NYLON SELF-OPENING 15°HINGE

J. NYLON SNIB INDICATOR W/ LOCK SET