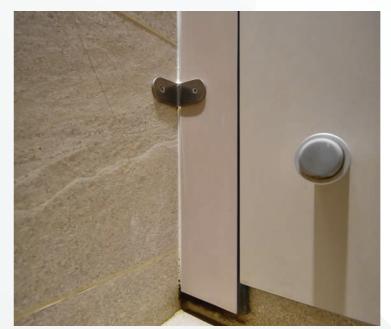

#### **COMPONENTS IN DETAIL**

A. 12mm DIVISION PANEL

B. 12mm DOOR PANEL

C. 12mm PILASTER PANEL

D. 12mm BACK PANEL

E. ALUMINIUM HEADRAIL

F. NYLON ADJUSTABLE FOOT

G. NYLON ANGLE BRACKET

H. NYLON CLOTH HOOK

I. NYLON SELF-OPENING 15°HINGE

J. NYLON SNIB INDICATOR W/ LOCK SET