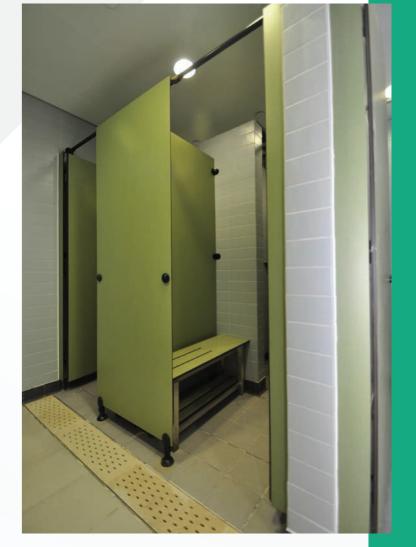

### **Added Privacy**

Larger doors, wall panels, continuous hardware and trim minimize sight lines to protect the privacy of your guests and allow them to feel comfortable in a vulnerable area.

JOB REFERENCE