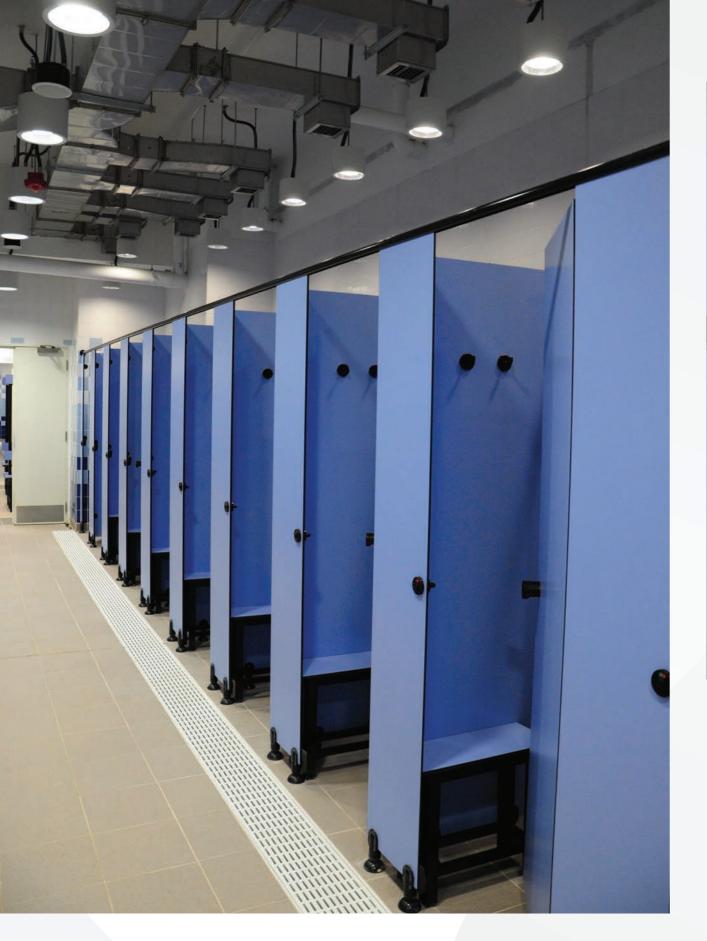

### **Added Privacy**

Larger doors, wall panels, continuous hardware and trim minimize sight lines to protect the privacy of your guests and allow them to feel comfortable in a vulnerable area.

JOB REFERENCE

SHOWER CUBICLE