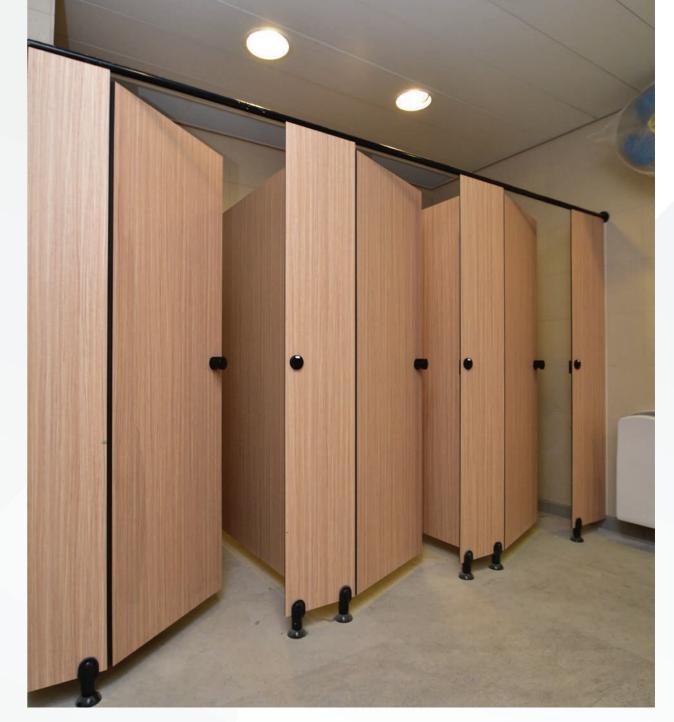

f your guests and allow them to feel comfortable in a vulnerable area.



JOB REFERENCE

SHOWER CUBICLE





### Joint Sports Centre

- Washroom Area -













### Joint Sports Centre

- Washroom Area -









# International College Hong Kong - Washroom Area -



















### Kowloon Cricket Club

- Staff Changing Room -



18



### Chinese International School

- Washroom Area -



















## Kennedy Town Swimming Pool - Washroom and Changing Area -









### Tsuen Kwan O Area 74

- Washroom Area -















# Ying Wah College - Swimming Pool Changing Area -











### Expansion of Haven of Hope

- Changing Area -















### Hong Kong Jockey Club

- Changing Area -





- Changing Area -









### CUHK North Block

- Washroom Area -











### Police officer Club

- Changing Room -









### Kowloon Tong Fire Station

- Changing Room -

### Christian Alliance PC Lau Memorial International School

- Changing Room -













# Aberdeen Municipal Services Building

- Changing Room -

### Shing Mun Valley Swimming Pool

- Changing Room -



### **Toilet Cubicle Partitioning Finish concept**

The Genesis Toilet Cubicle Partitioning system color concept contains both classic and modern colours For a successful comfortable ambience, you may compile an individual cubicle system, according to your own requirements.

#### **Solid Color Options**

#### Warm Color:





Harvest Pumpkin TS54







Cool Color:

Crimson TS19



Brunswick Green TS30









Pale Teal TS28 Druid Green TS50 Forest Shade TS45

#### **Light Color:**