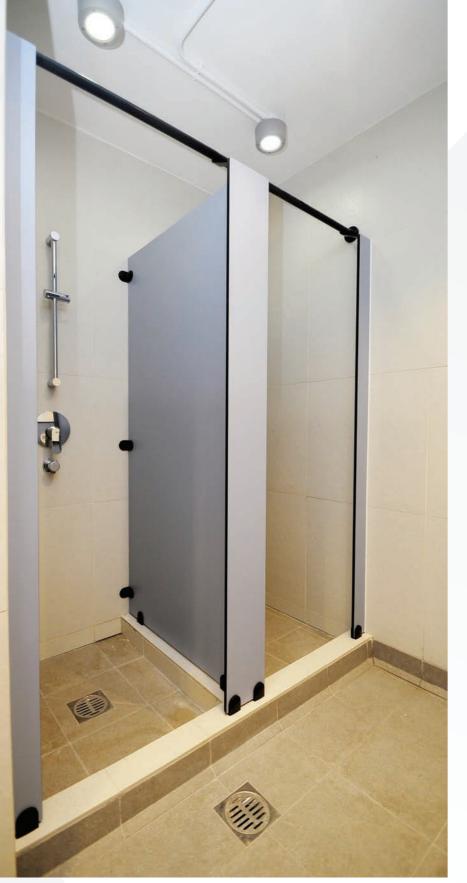

#### **COMPONENTS IN DETAIL**

A. 12mm DIVISION PANEL

B. 12mm DOOR PANEL

C. 12mm PILASTER PANEL

D. 12mm BACK PANEL

E. ALUMINIUM HEADRAIL

F. NYLON ADJUSTABLE FOOT

G. NYLON ANGLE BRACKET

H. NYLON CLOTH HOOK

I. NYLON SELF-OPENING 15°HINGE

J. NYLON SNIB INDICATOR W/ LOCK SET