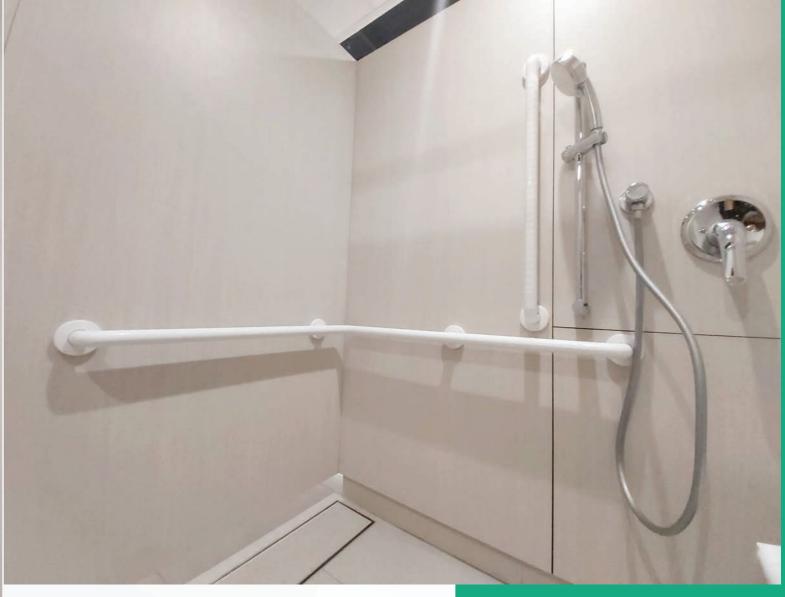

### **Added Privacy**

Larger doors, wall panels, continuous hardware and trim minimize sight lines to protect the privacy of your guests and allow them to feel comfortable in a vulnerable area.

JOB REFERENCE