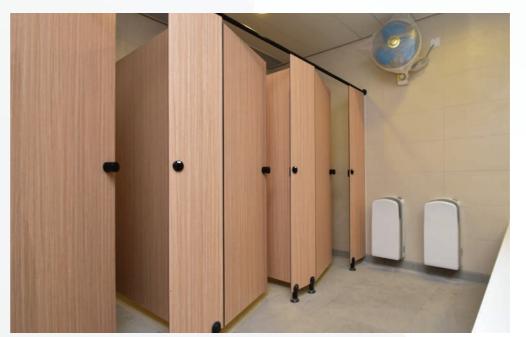

in a vulnerable area.



JOB REFERENCE

SHOWER CUBICLE





### Joint Sports Centre

- Washroom Area -













### Joint Sports Centre

- Washroom Area -









# International College Hong Kong - Washroom Area -



















### Kowloon Cricket Club

- Staff Changing Room -



18



### Chinese International School

- Washroom Area -



















## Kennedy Town Swimming Pool - Washroom and Changing Area -









### Tsuen Kwan O Area 74

- Washroom Area -















# Ying Wah College - Swimming Pool Changing Area -











### Expansion of Haven of Hope

- Changing Area -















### Hong Kong Jockey Club

- Changing Area -





- Changing Area -









### CUHK North Block

- Washroom Area -











### Police officer Club

- Changing Room -









### Kowloon Tong Fire Station

- Changing Room -

### Christian Alliance PC Lau Memorial International School

- Changing Room -













# Aberdeen Municipal Services Building

- Changing Room -

### Shing Mun Valley Swimming Pool

- Changing Room -



### **Toilet Cubicle Partitioning Finish concept**

The Genesis Toilet Cubicle Partitioning system color concept contains both classic and modern colours For a successful comfortable ambience, you may compile an individual cubicle system, according to your own requirements.

#### **Solid Color Options**

#### Warm Color:





Harvest Pumpkin TS54







Cool Color:

Crimson TS19



Brunswick Green TS30









Pale Teal TS28 Druid Green TS50 Forest Shade TS45

#### **Light Color:**















Ivory TS07

Dark Color:



Rugger