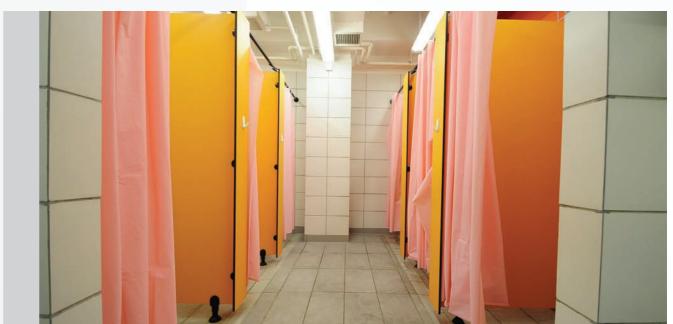

### **Added Privacy**

Larger doors, wall panels, continuous hardware and trim minimize sight lines to protect the privacy of your guests and allow them to feel comfortable in a vulnerable area.

JOB REFERENCE

SHOWER CUBICLE