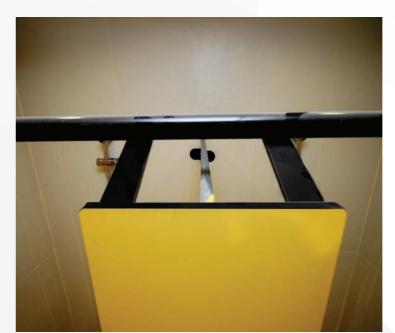

#### **COMPONENTS IN DETAIL**

A. 12mm DIVISION PANEL

B. 12mm DOOR PANEL

C. 12mm PILASTER PANEL

D. 12mm BACK PANEL

E. ALUMINIUM HEADRAIL

F. NYLON ADJUSTABLE FOOT

G. NYLON ANGLE BRACKET

H. NYLON CLOTH HOOK

I. NYLON SELF-OPENING 15°HINGE

J. NYLON SNIB INDICATOR W/ LOCK SET