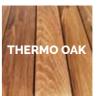

### **SPECIES**

### **DIMENSIONS**

21 x 145mm

25 x 140mm

35 x 135mm

21 x 120mm 21 x 95mm

21 x 65mm

HARDWOOD EXTERPARK TEAK EXTERPARK HARDWOOD 23