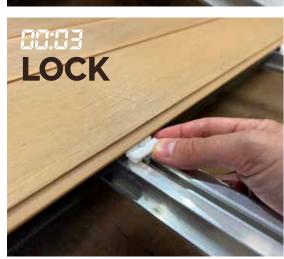

# screwless installation

- NO SCREWS
- NO PREDRILLING
- NO TOOLS
- NO SPLINTERS
- NO NOISE

# MESSIE

An advanced mechanical locking with a superior grip which holds boards stronger than a screw but yet flexible to open up and close again when necessary.

Who likes screwdrivers and the noise they make?