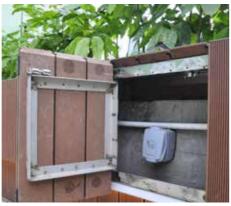

ade for the massive usage of decking, cladding & ceiling for Hin Keng Station. The noble texture of the real wood of Greenwood also diffuses fine wood aroma, which enhances the whole surrounding of natural elements.





DECKING

**DECKING** 







LOUVER

CLADDING





**LOUVER** 

CLADDING

WPC KANKYO WOOD SUCCESS STORY SUCCESS STORY KANKYO WOOD WPC



# **// PROFILE**

#### **COLOR LINEUP**









Chocolate Dark Mahogany Red

Golden Brown

Silver Grey





































### **ACCESSORIES**









**PEDESTALS** GW-PESD-M2A

Install clips at the intersection of deck and joist firmly

**DESIGNATED CLIP** MKV-TOMEGU-25S

**DESIGNATED CLIP GW-TOMEGU-25S** 

WPC KANKYO WOOD PROFILE COMPOSITE KANKYO WOOD WPC

# // INTEGRATED FRAMEWORK

### **APPLICATION REFERENCE**







**ACCESS PANEL** 





**DECKING** 

**BENCH** 

### **CHOICE OF SUBFRAME SYSTEM**









1. GALVANIZED MILD STEEL 2. ALUMINIUM SUB-FRAME 3. STAINLESS STEEL **SUB-FRAME** 

SUB-FRAME

4. PEDESTALS

**HARDWOOD** 









# TYPES OF EXTERPARK DECKING

### **ONE**

20 X 145 X 2200mm



### **CUBE**

22 X 145 X 2200mm



### **SUPREME**

23 X 145 X 2200mm



### **CUBE WALL**

25,5 x 159 x 2900mm



### **NEXUS**

22 X 145 X 2200mm



### **REAL**

23 x 175 x 3600mm



### **EXTERPARK BAMBOO**

#### **NATURAL**

20 x 139 x 1860mm

### **CARBONIZED**

20 x 139 x 1860mm





### **EXTERPARK WOOD**

### **SPECIES**

























### **DIMENSIONS**













21 x 145mm

25 x 140mm

35 x 135mm

21 x 120mm 21 x 95mm

21 x 65mm

HARDWOOD EXTERPARK TEAK EXTERPARK HARDWOOD 23



# sc