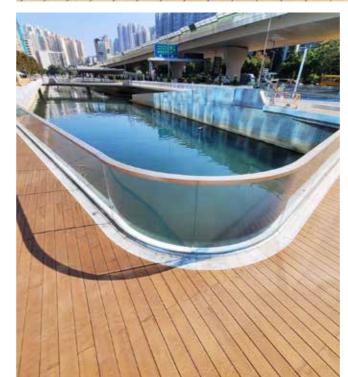

x 159 x 2900mm



### **NEXUS**

22 X 145 X 2200mm



### **REAL**

23 x 175 x 3600mm



### **EXTERPARK BAMBOO**

#### **NATURAL**

20 x 139 x 1860mm

### **CARBONIZED**

20 x 139 x 1860mm





### **EXTERPARK WOOD**

### **SPECIES**

























### **DIMENSIONS**













21 x 145mm

25 x 140mm

35 x 135mm

21 x 120mm 21 x 95mm

21 x 65mm

HARDWOOD EXTERPARK TEAK EXTERPARK HARDWOOD 23



# screwless installation

- NO SCREWS
- NO PREDRILLING
- NO TOOLS
- NO SPLINTERS
- NO NOISE

# MESSIE

An advanced mechanical locking with a superior grip which holds boards stronger than a screw but yet flexible to open up and close again when necessary.

Who likes screwdrivers and the noise they make?

# **EASY INSTALLATION** DECKING

# // JOB REFERENCE

TUNG CHING RIVER

















# **JOB REFERENCE**

K11 SHOPPING MALL

















Exterpark bamboo is a sustainable fast growing natural deck choice. After our processing, bamboo deck boards achieve the highest possible density in a natural wood. Above 1200kgs/m3 making it a sure bet for both domestic and heavy duty use.

BAMBOO FSC

100% natural, just as nature intented. Available in 2 shades: carbonized and natural.





# **JOB REFERENCE**

CAINIAO SMART GATEWAY







30 BAMBOO EXTERPARK 31

# **JOB REFERENCE**













# WARAGREEN ARTIFICIAL TURF







#### **BENEFIT #1 100% EUROPEAN QUALITY**

The high quality artificial grass products are produced in one of the most modern factories in Europe. Assuring the highest quality of artificial grass in the market today.



#### **BENEFIT #2 REALISTIC TOUCH*