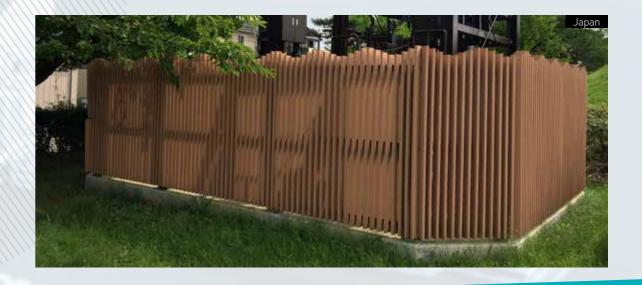

N VARA WALL





**EXTERPARK** 19





MONDO MONDORUN





# **//KANKYO WOOD** WOOD PLASTIC COMPOSITE Decking • Louver • Cladding • Bench











### **Environmental** Green **Products**

Made from recycled plastic and wood work production scrap material

## The Secret of Stability

### **Noble Texture and Aroma**

Made from 55% Padauk wood power, gives WPC natural texture outlook and fine wood aroma.

55% Recycled Padauk Wood

Recycled Plastic PE/PP

Other

#### **LESS IMPACT ON CONTRACTION & EXPANSION**





### **NEGLIGIBLE COLOR VARIATION**





### **KANKYO WOOD DECKING**















8 WPC KANKYO WOOD DECKING DECKING KANKYO WOOD WPC

## **BENCH**







## **TRELLIS**









10 WPC KANKYO WOOD BENCH
TRELLIS KANKYO WOOD WI

### **LOUVER**







### **CLADDING**



// FENCE





### SUCCESS STORY



in Keng Station is surrounded by natural scenery. To blend in with the natural landscape nearby, more green elements have been added to the reinstatement of the playground adjacent to the station, creating a green community. Genesis has provided the high stability and durable Japanese pioneer of GREENWOOD Wood Plastic Composite decking, cladding & ceiling outdoor, and landscape solution for Hin Keng MTR Station.

The "Green" design of Hin Keng Station works perfectly with the sustainable GREENWOOD WPC, with no color variation made from a firm ratio of 55% recycled Padauk Wood and 35% recycled thermoplastics, just like natural wood in appearance without termite damage and corrosion-free. Genesis has helped to contribute to Hin Keng Station as the first station to inst