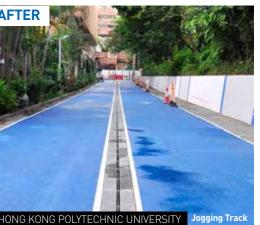

# MONDO JOGGING TRACK

### MONDORUN IS DESIGNED FOR RUNNING From Shoes...

MondoRun is a high-performance running surface that consists of two vulcanized rubber layers. This flooring combines the smooth evenness of asphalt surfaces with the soft low impact qualities of dirt tracks to form a surface that has the best qualities of each. The MondoRun surface has a uniform dynamic response, great shock absorption & energy return, and incorporates eco-friendly Nike Grind rubber granules made from the soles of Nike running shoes.

Performance from Mondo's World-renowned Athletic surface

LEISURE RUBBER FLOORING MONDO JOGGING TRACK

JOGGING TRACK MONDO LEISURE RUBBER FLOORING