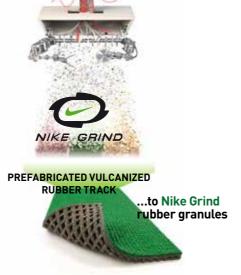

### MONDORUN IS DESIGNED FOR RUNNING From Shoes...

MondoRun is a high-performance running surface that consists of two vulcanized rubber layers. This flooring combines the smooth evenness of asphalt surfaces with the soft low impact qualities of dirt tracks to form a surface that has the best qualities of each. The MondoRun surface has a uniform dynamic response, great shock absorption & energy return, and incorporates eco-friendly Nike Grind rubber granules made from the soles of Nike running shoes.