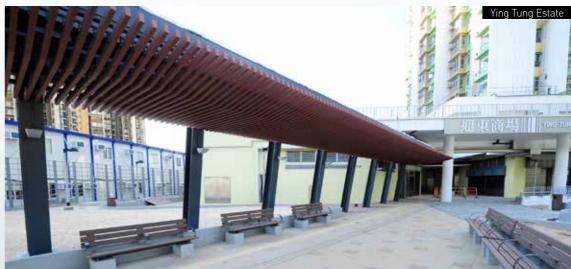

### SUCCESS STORY

in Keng Station is surrounded by natural scenery. To blend in with the natural landscape nearby, more green elements have been added to the reinstatement of the playground adjacent to the station, creating a green community. Genesis has provided the high stability and durable Japanese pioneer of GREENWOOD Wood Plastic Composite decking, cladding & ceiling outdoor, and landscape solution for Hin Keng MTR Station.

The "Green" design of Hin Keng Station works perfectly with the sustainable GREENWOOD WPC, with no color variation made from a firm ratio of 55% recycled Padauk Wood and 35% recycled thermoplastics, just like natural wood in appearance without termite damage and corrosion-free. Genesis has helped to contribute to Hin Keng Station as the first station to install shading made of environmentally friendly materials to reduce the indoor temperature. Our Greenwood WPC Cladding helps lower the temperature of the semi-enclosed design from the heat of the sun and allow fresh air inside the station. Greenwood's major feature of no color variation helps the consistency of features of wood and brown colors to blend with the natural surrounding environment. We have also provided custom made extra-large size WPC profiles including 175 x 50mm, 250 x 50mm & 300 x 50mm specially made for the massive usage of decking, cladding & ceiling for Hin Keng Station. The noble texture of the real wood of Greenwood also diffuses fine wood aroma, which enhances the whole surrounding of natural elements.