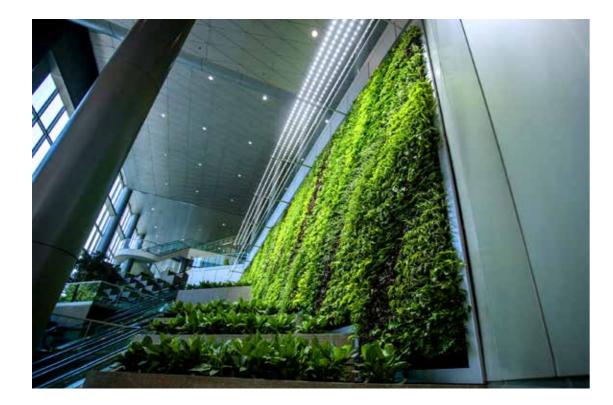

# VARAGREEN GREEN WALL SOLUTION

Transform Any Vertical Surface Into A Lush And Strikingly Beautiful Garden

## BENEFIT #1 INDOOR AIR QUALITY

Plants are not just absorbing but also cleaning the pollutants from the air. We always make sure that each of our green walls contains ample numbers of the plants which are best at improving air quality.

### BENEFIT #2 ENERGY SAVING

Plants are not just absorbing but also cleaning the pollutants. With each additional plant this increases and therefore a green wall, with hundreds of plants, can reduce the temperature of a room by anywhere from 3 to 7°C. Some studies have shown that interior green walls can even cut electricity bills by up to 20%!

#### BENEFIT #3 DAMPEN NOISE POLLUTION

Plants and trees have been used for years as barriers against traffic and other urban noise pollution. Green walls contain such a large number of plants that the acoustics of a room can be substantially improved.

From small studio apartments to the tallest scyscrapers, suitable for both indoor and outdoor use in commercial properties, this cost-effective vertical garden system grows into a Living Green Skin over urban spaces such as facades, walls, structures and even interiors for enhanced microclimate cooling, air purifying and sound absorption.