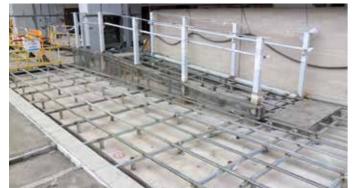

# // INTEGRATED FRAMEWORK

### **CHOICE OF SUBFRAME SYSTEM**

1. GALVANIZED MILD STEEL 2. ALUMINIUM SUB-FRAME 3. STAINLESS STEEL **SUB-FRAME** 

SUB-FRAME

4. PEDESTALS

**HARDWOOD** 