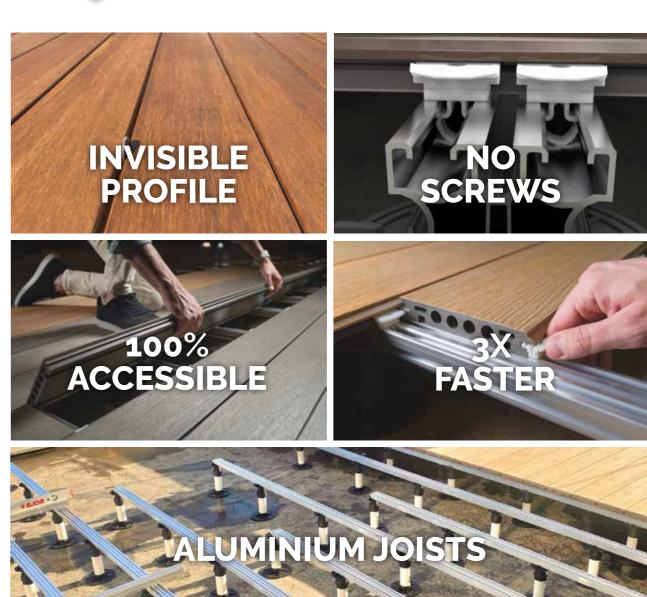

# screwless installation

- NO SCREWS
- NO PREDRILLING
- NO TOOLS
- NO SPLINTERS
- NO NOISE

# MESSIE

An advanced mechanical locking with a superior grip which holds boards stronger than a screw but yet flexible to open up and close again when necessary.

Who likes screwdrivers and the noise they make?

### **ACCESSORIES**

**PEDESTALS** GW-PESD-M2A

Install clips at the intersection of deck and joist firmly

**DESIGNATED CLIP** MKV-TOMEGU-25S

**DESIGNATED CLIP GW-TOMEGU-25S** 

WPC KANKYO WOOD PROFILE COMPOSITE KANKYO WOOD WPC

### **CHOICE OF SUBFRAME SYSTEM**

1. GALVANIZED MILD STEEL 2. ALUMINIUM SUB-FRAME 3. STAINLESS STEEL **SUB-FRAME** 

SUB-FRAME

4. PEDESTALS

**HARDWOOD** 