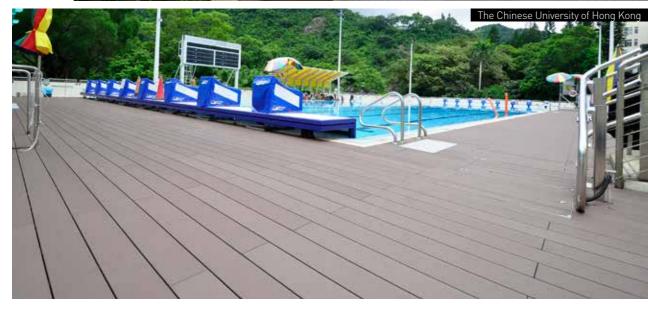

# **JOB REFERENCE**

K11 SHOPPING MALL

Exterpark bamboo is a sustainable fast growing natural deck choice. After our processing, bamboo deck boards achieve the highest possible density in a natural wood. Above 1200kgs/m3 making it a sure bet for both domestic and heavy duty use.

BAMBOO FSC

100% natural, just as nature intented. Available in 2 shades: carbonized and natural.