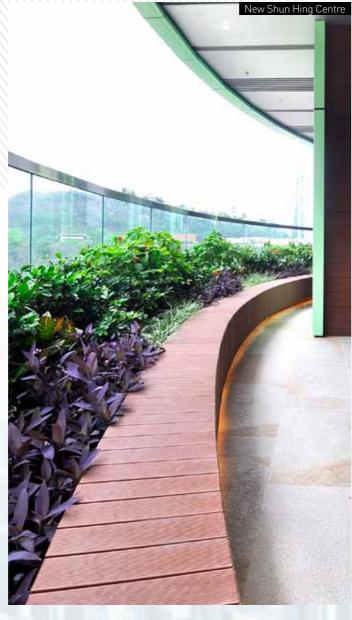

WOOD BAMB00

ARTIFICIAL TURF

LEISURE RUBBER FLOORING

**GREEN WALL** 

EXTERIOR APPLICATION











KANKYO WOOD KWII

VARA GREEN VARA WALL





**EXTERPARK** 19





MONDO MONDORUN





# **//KANKYO WOOD** WOOD PLASTIC COMPOSITE Decking • Louver • Cladding • Bench











### **Environmental** Green **Products**

Made from recycled plastic and wood work production scrap material

## The Secret of Stability

### **Noble Texture and Aroma**

Made from 55% Padauk wood power, gives WPC natural texture outlook and fine wood aroma.

55% Recycled Padauk Wood

Recycled Plastic PE/PP

Other

#### **LESS IMPACT ON CONTRACTION & EXPANSION**





### **NEGLIGIBLE COLOR VARIATION**





### **KANKYO WOOD DECKING**















8 WPC KANKYO WOOD DECKING DECKING KANKYO WOOD WPC

## **BENCH**







## **TRELLIS**









10 WPC KANKYO WOOD BENCH
TRELLIS KANKYO WOOD WI

### **LOUVER**







### **CLADDING**



// FENCE





### SUCCESS STORY



in Keng Station is surrounded by natural scenery. To blend in with the natural landscape nearby, more green elements have been added to the reinstatement of the playground adjacent to the station, creating a green community. Genesis has provided the high stability and durable Japanese pioneer of GREENWOOD Wood Plastic Composite decking, cladding & ceiling outdoor, and landscape solution for Hin Keng MTR Station.

The "Green" design of Hin Keng Station works perfectly with the sustainable GREENWOOD WPC, with no color variation made from a firm ratio of 55% recycled Padauk Wood and 35% recycled thermoplastics, just like natural wood in appe