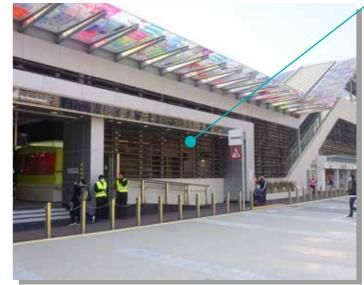

### SUCCESS STORY

in Keng Station is surrounded by natural scenery. To blend in with the natural landscape nearby, more green elements have been added to the reinstatement of the playground adjacent to the station, creating a green community. Genesis has provided the high stability and durable Japanese pioneer of GREENWOOD Wood Plastic Composite decking, cladding & ceiling outdoor, and landscape solution for Hin Keng MTR Station.

The "Green" design of Hin Keng Station works perfectly with the sustainable GREENWOOD WPC, with no color variation made from a firm ratio of 55% recycled Padauk Wood and 35% recycled thermoplastics, just like natural wood in appearance without termite damage and corrosion-free. Genesis has helped to contribute to Hin Keng Station as the first station to install shading made of environmentally friendly materials to reduce the indoor temperature. Our Greenwood WPC Cladding helps lower the temperature of the semi-enclosed design from the heat of the sun and allow fresh air inside the station. Greenwood's major feature of no color variation helps the consistency of features of wood and brown colors to blend with the natural surrounding environment. We have also provided custom made extra-large size WPC profiles including 175 x 50mm, 250 x 50mm & 300 x 50mm specially made for the massive usage of decking, cladding & ceiling for Hin Keng Station. The noble texture of the real wood of Greenwood also diffuses fine wood aroma, which enhances the whole surrounding of natural elements.