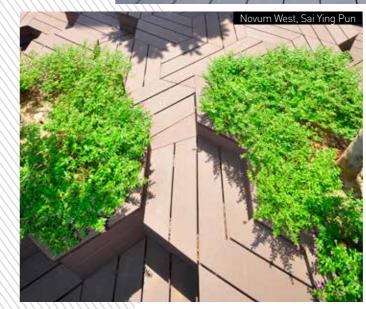

# // JOB REFERENCE

TUNG CHING RIVER

# **JOB REFERENCE**

K11 SHOPPING MALL

Exterpark bamboo is a sustainable fast growing natural deck choice. After our processing, bamboo deck boards achieve the highest possible density in a natural wood. Above 1200kgs/m3 making it a sure bet for both domestic and heavy duty use.

# **JOB REFERENCE**

CAINIAO SMART GATEWAY

30 BAMBOO EXTERPARK 31

# **JOB REFERENCE**