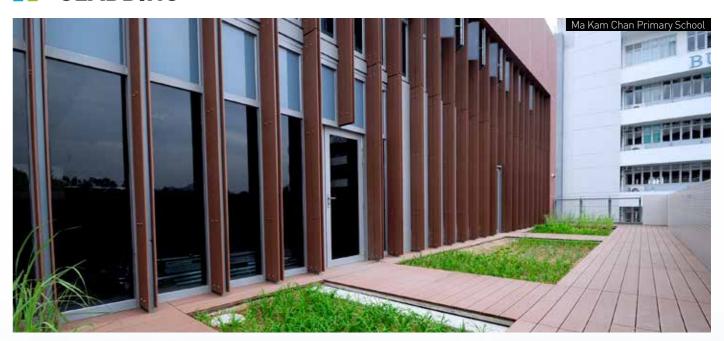

### SUCCESS STORY

in Keng Station is surrounded by natural scenery. To blend in with the natural landscape nearby, more green elements have been added to the reinstatement of the playground adjacent to the station, creating a green community. Genesis has provided the high stability and durable Japanese pioneer of GREENWOOD Wood Plastic Composite decking, cladding & ceiling outdoor, and landscape solution for Hin Keng MTR Station.

The "Green" design of Hin Keng Station works perfectly with the sustainable GREENWOOD WPC, with no color variation made from a firm ratio of 55% recycled Padauk Wood and 35% recycled thermoplastics, just like natural wood in appearance without termite damage and corrosion-free. Genesis has helped to contribute to Hin Keng Station as the first station to install shading made of environmentally friendly materials to reduce the indoor temperature. Our Greenwood WPC Cladding helps lower the temperature of the semi-enclosed design from the heat of the sun and allow fresh air inside the station. Greenwood's major feature of no color variation helps the consistency of features of wood and brown colors to blend with the natural surrounding environment. We have also provided custom made extra-large size WPC profiles including 175 x 50mm, 250 x 50mm & 300 x 50mm specially made for the massive usage of decking, cladding & ceiling for Hin Keng Station. The noble texture of the real wood of Greenwood also diffuses fine wood aroma, which enhances the whole surrounding of natural elements.