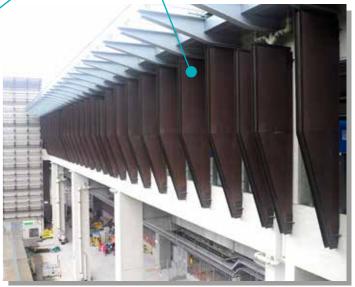

### SUCCESS STORY

in Keng Station is surrounded by natural scenery. To blend in with the natural landscape nearby, more green elements have been added to the reinstatement of the playground adjacent to the station, creating a green community. Genesis has provided the high stability and durable Japanese pioneer of GREENWOOD Wood Plastic Composite decking, cladding & ceiling outdoor, and landscape solution for Hin Keng MTR Station.

The "Green" design of Hin Keng Station works perfectly with the sustainable GREENWOOD WPC, with no color variation made from a firm ratio of 55% recycled Padauk Wood and 35% recycled thermoplastics, just like natural wood in appearance without termite damage and corrosion-free. Genesis has helped to contribute to Hin Keng Station as the first station to install shading made of environmentally friendly materials to reduce the indoor temperature. Our Greenwood WPC Cladding helps lower the temperature of the semi-enclosed design from the heat of the sun and allow fresh air inside the station. Greenwood's major feature of no color variation helps the consistency of features of wood and brown colors to blend with the natural surrounding environment. We have also provided custom made extra-large size WPC profiles including 175 x 50mm, 250 x 50mm & 300 x 50mm specially made for the massive usage of decking, cladding & ceiling for Hin Keng Station. The noble texture of the real wood of Greenwood also diffuses fine wood aroma, which enhances the whole surrounding of natural elements.