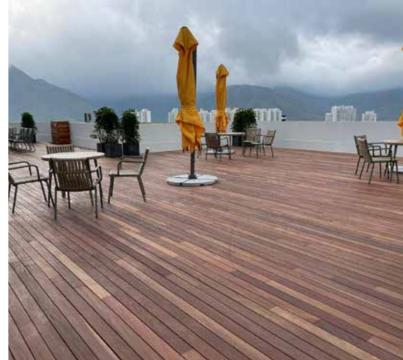

# // JOB REFERENCE

TUNG CHING RIVER

# **JOB REFERENCE**

K11 SHOPPING MALL

Exterpark bamboo is a sustainable fast growing natural deck choice. After our processing, bamboo deck boards achieve the highest possible density in a natural wood. Above 1200kgs/m3 making it a sure bet for both domestic and heavy duty use.

# **JOB REFERENCE**

CAINIAO SMART GATEWAY

30 BAMBOO EXTERPARK 31