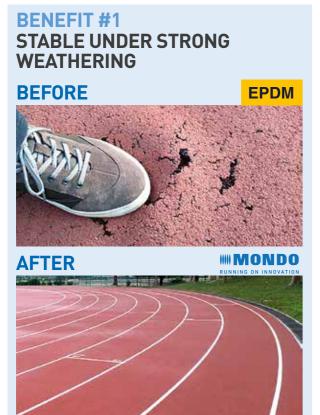

### SUSTAINABILITY AND SAFETY

Mondotrack/WS has been classified as NON-HAZARDOUS waste in accordance with European Wast Catalogue.

3D Omni-Directional

REDUCE RISK OF INJURY

Tessellation™ Guarantees

Cushioning the impact of foot on the floor to reduce stress fractures and ligament damage.