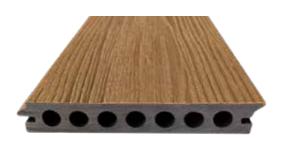

# TYPES OF EXTERPARK DECKING

### **ONE**

20 X 145 X 2200mm

### **CUBE**

22 X 145 X 2200mm

### **SUPREME**

23 X 145 X 2200mm

### **NEXUS**

22 X 145 X 2200mm