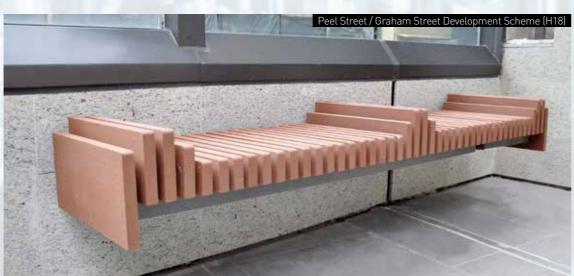

OD BAMB00

ARTIFICIAL TURF

LEISURE RUBBER FLOORING

**GREEN WALL** 

EXTERIOR APPLICATION











KANKYO WOOD KWII

VARA GREEN VARA WALL





**EXTERPARK** 19





MONDO MONDORUN





# **//KANKYO WOOD** WOOD PLASTIC COMPOSITE Decking • Louver • Cladding • Bench











### **Environmental** Green **Products**

Made from recycled plastic and wood work production scrap material

## The Secret of Stability

### **Noble Texture and Aroma**

Made from 55% Padauk wood power, gives WPC natural texture outlook and fine wood aroma.

55% Recycled Padauk Wood

Recycled Plastic PE/PP

Other

#### **LESS IMPACT ON CONTRACTION & EXPANSION**





### **NEGLIGIBLE COLOR VARIATION**





### **KANKYO WOOD DECKING**















8 WPC KANKYO WOOD DECKING DECKING KANKYO WOOD WPC

## **BENCH**







## **TRELLIS**









10 WPC KANKYO WOOD BENCH
TRELLIS KANKYO WOOD WI

### **LOUVER**







### **CLADDING**



// FENCE





### SUCCESS STORY



in Keng Station is surrounded by natural scenery. To blend in with the natural landscape nearby, more green elements have been added to the reinstatement of the playground adjacent to the station, creating a green community. Genesis has provided the high stability and durable Japanese pioneer of GREENWOOD Wood Plastic Composite decking, cladding & ceiling outdoor, and landscape solution for Hin Keng MTR Station.

The "Green" design of Hin Keng Station works perfectly with the sustainable GREENWOOD WPC, with no color variation made from a firm ratio of 55% recycled Padauk Wood and 35% recycled thermoplastics, just like natural wood in appear