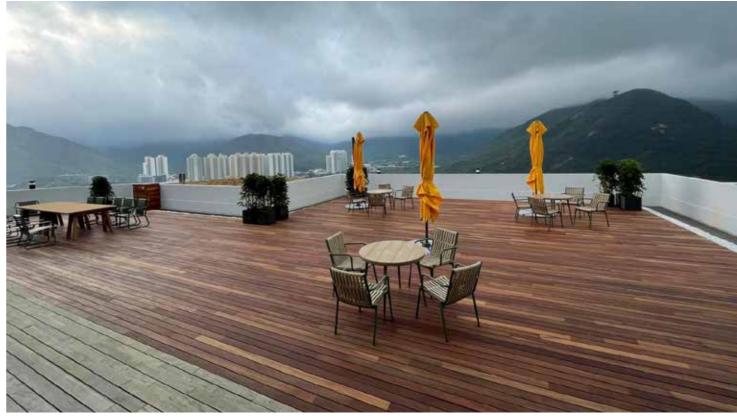

# // JOB REFERENCE

TUNG CHING RIVER

# **JOB REFERENCE**

K11 SHOPPING MALL

Exterpark bamboo is a sustainable fast growing natural deck choice. After our processing, bamboo deck boards achieve the highest possible density in a natural wood. Above 1200kgs/m3 making it a sure bet for both domestic and heavy duty use.

# **JOB REFERENCE**

CAINIAO SMART GATEWAY

30 BAMBOO EXTERPARK 31