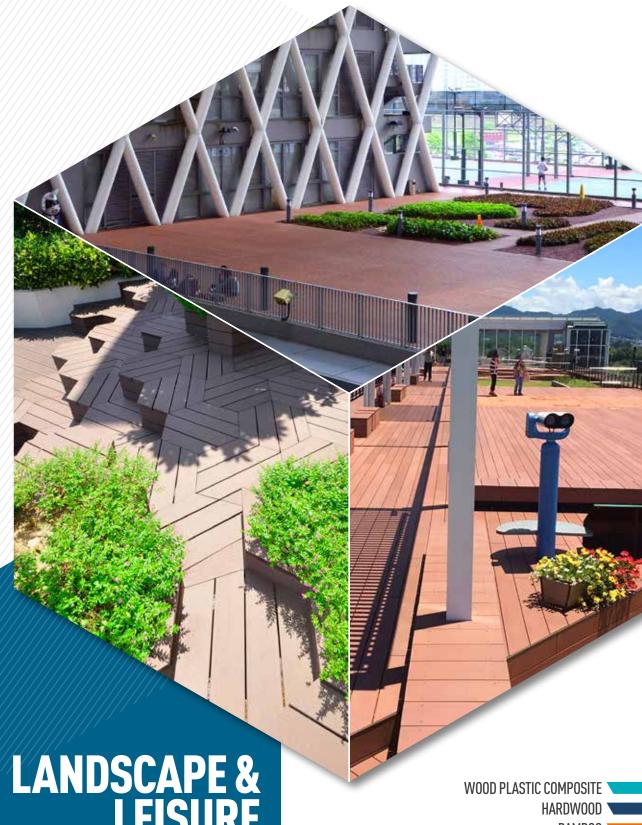

# screwless installation

- NO SCREWS
- NO PREDRILLING
- NO TOOLS
- NO SPLINTERS
- NO NOISE

# MESSIE

An advanced mechanical locking with a superior grip which holds boards stronger than a screw but yet flexible to open up and close again when necessary.

Who likes screwdrivers and the noise they make?

# **EASY INSTALLATION** DECKING