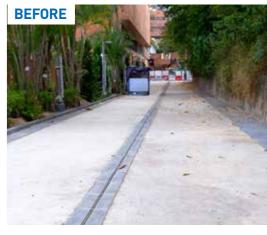

# MONDO JOGGING TRACK

### MONDORUN IS DESIGNED FOR RUNNING From Shoes...

MondoRun is a high-performance running surface that consists of two vulcanized rubber layers. This flooring combines the smooth evenness of asphalt surfaces with the soft low impact qualities of dirt tracks to form a surface that has the best qualities of each. The MondoRun surface has a uniform dynamic response, great shock absorption & energy return, and incorporates eco-friendly Nike Grind rubber granules made from the soles of Nike running shoes.

Performance from Mondo's World-renowned Athletic surface

LEISURE RUBBER FLOORING MONDO JOGGING TRACK

JOGGING TRACK MONDO LEISURE RUBBER FLOORING