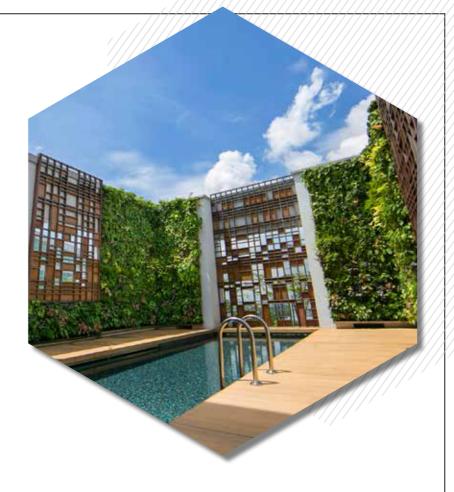

### **GREEN WALL**

Vara Green design and install green system also known as green walls or vertical gardens together with our unique maintains-free system makes it possible to transform any vertical surface into a lush and strikingly beautiful garden.

# VARAGREEN GREEN WALL SOLUTION

Transform Any Vertical Surface Into A Lush And Strikingly Beautiful Garden

From small studio apartments to the tallest scyscrapers, suitable for both indoor and outdoor use in commercial properties, this cost-effective vertical garden system grows into a Living Green Skin over urban spaces such as facades, walls, structures and even interiors for enhanced microclimate cooling, air purifying and sound absorption.