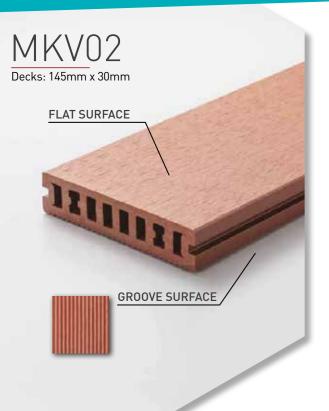

# **//KANKYO WOOD** WOOD PLASTIC COMPOSITE Decking • Louver • Cladding • Bench

### **KANKYO WOOD DECKING**

8 WPC KANKYO WOOD DECKING DECKING KANKYO WOOD WPC