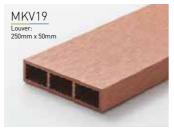

esh air inside the station. Greenwood's major feature of no color variation helps the consistency of features of wood and brown colors to blend with the natural surrounding environment. We have also provided custom made extra-large size WPC profiles including 175 x 50mm, 250 x 50mm & 300 x 50mm specially made for the massive usage of decking, cladding & ceiling for Hin Keng Station. The noble texture of the real wood of Greenwood also diffuses fine wood aroma, which enhances the whole surrounding of natural elements.





DECKING

**DECKING** 







LOUVER

CLADDING





**LOUVER** 

CLADDING

WPC KANKYO WOOD SUCCESS STORY SUCCESS STORY KANKYO WOOD WPC



# **// PROFILE**

#### **COLOR LINEUP**









Chocolate Dark Mahogany Red

Golden Brown

Silver Grey





































### **ACCESSORIES**









**PEDESTALS** GW-PESD-M2A

Install clips at the intersection of deck and joist firmly

**DESIGNATED CLIP** MKV-TOMEGU-25S

**DESIGNATED CLIP GW-TOMEGU-25S** 

WPC KANKYO WOOD PROFILE COMPOSITE KANKYO WOOD WPC

# // INTEGRATED FRAMEWORK

### **APPLICATION REFERENCE**







**ACCESS PANEL** 





**DECKING** 

**BENCH** 

### **CHOICE OF SUBFRAME SYSTEM**









1. GALVANIZED MILD STEEL 2. ALUMINIUM SUB-FRAME 3. STAINLESS STEEL **SUB-FRAME** 

SUB-FRAME

4. PEDESTALS

**HARDWOOD** 









# TYPES OF EXTERPARK DECKING

### **ONE**

20 X 145 X 2200mm



### **CUBE**

22 X 145 X 2200mm



### **SUPREME**

23 X 145 X 2200mm



### **CUBE WALL**

25,5 x 159 x 2900mm



### **NEXUS**

22 X 145 X 2200mm



### **REAL**

23 x 175 x 3600mm



### **EXTERPARK BA