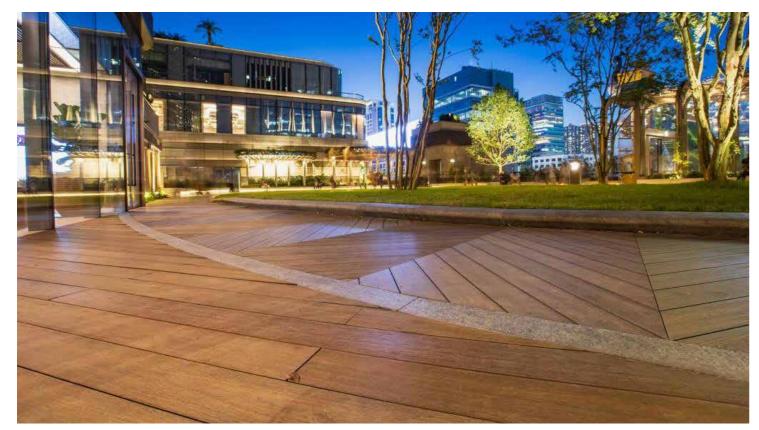

# **JOB REFERENCE**

K11 SHOPPING MALL

Exterpark bamboo is a sustainable fast growing natural deck choice. After our processing, bamboo deck boards achieve the highest possible density in a natural wood. Above 1200kgs/m3 making it a sure bet for both domestic and heavy duty use.