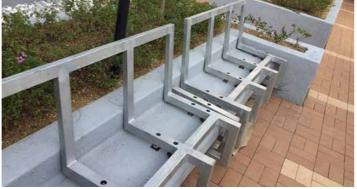

# // INTEGRATED FRAMEWORK

### **CHOICE OF SUBFRAME SYSTEM**

1. GALVANIZED MILD STEEL 2. ALUMINIUM SUB-FRAME 3. STAINLESS STEEL **SUB-FRAME** 

SUB-FRAME

4. PEDESTALS

**HARDWOOD** 