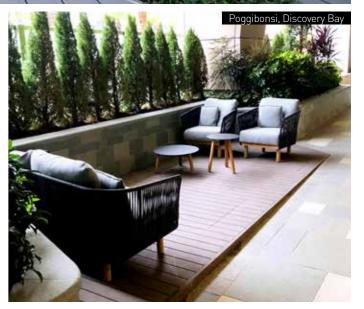

# // JOB REFERENCE

TUNG CHING RIVER

# **JOB REFERENCE**

K11 SHOPPING MALL

Exterpark bamboo is a sustainable fast growing natural deck choice. After our processing, bamboo deck boards achieve the highest possible density in a natural wood. Above 1200kgs/m3 making it a sure bet for both domestic and heavy duty use.

# **JOB REFERENCE**

CAINIAO SMART GATEWAY

30 BAMBOO EXTERPARK 31

# **JOB REFERENCE**