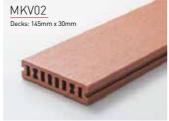

### **ACCESSORIES**

**PEDESTALS** GW-PESD-M2A

Install clips at the intersection of deck and joist firmly

**DESIGNATED CLIP** MKV-TOMEGU-25S

**DESIGNATED CLIP GW-TOMEGU-25S** 

WPC KANKYO WOOD PROFILE COMPOSITE KANKYO WOOD WPC

### **DIMENSIONS**

21 x 145mm

25 x 140mm

35 x 135mm

21 x 120mm 21 x 95mm

21 x 65mm

HARDWOOD EXTERPARK TEAK EXTERPARK HARDWOOD 23