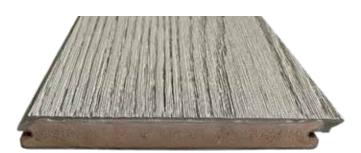

### **REAL**

23 x 175 x 3600mm

### **EXTERPARK WOOD**

### **SPECIES**

### **DIMENSIONS**

21 x 145mm

25 x 140mm

35 x 135mm

21 x 120mm 21 x 95mm

21 x 65mm

HARDWOOD EXTERPARK TEAK EXTERPARK HARDWOOD 23