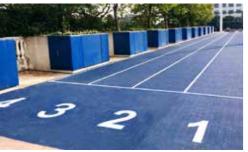

# MONDO JOGGING TRACK

### MONDORUN IS DESIGNED FOR RUNNING From Shoes...

MondoRun is a high-performance running surface that consists of two vulcanized rubber layers. This flooring combines the smooth evenness of asphalt surfaces with the soft low impact qualities of dirt tracks to form a surface that has the best qualities of each. The MondoRun surface has a uniform dynamic response, great shock absorption & energy return, and incorporates eco-friendly Nike Grind rubber granules made from the soles of Nike running shoes.

Performance from Mondo's World-renowned Athletic surface

LEISURE RUBBER FLOORING MONDO JOGGING TRACK

JOGGING TRACK MONDO LEISURE RUBBER FLOORING