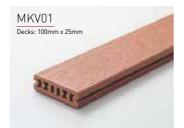

### **ACCESSORIES**

**PEDESTALS** GW-PESD-M2A

Install clips at the intersection of deck and joist firmly

**DESIGNATED CLIP** MKV-TOMEGU-25S

**DESIGNATED CLIP GW-TOMEGU-25S** 

WPC KANKYO WOOD PROFILE COMPOSITE KANKYO WOOD WPC

### **DIMENSIONS**

21 x 145mm

25 x 140mm

35 x 135mm

21 x 120mm 21 x 95mm

21 x 65mm

HARDWOOD EXTERPARK TEAK EXTERPARK HARDWOOD 23