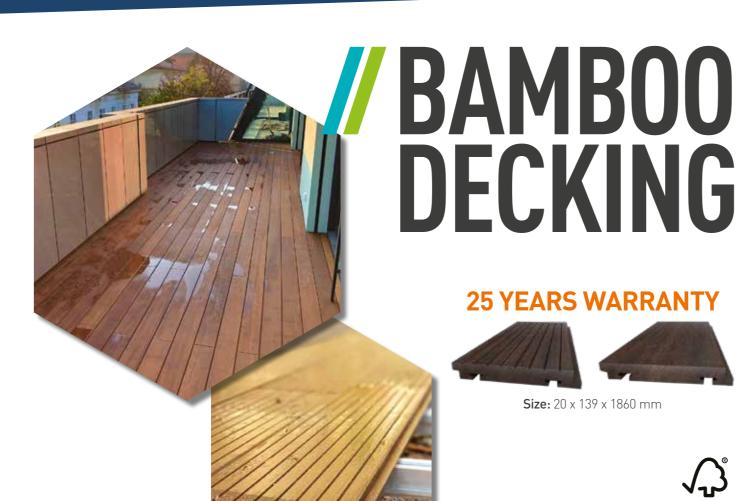

### **EXTERPARK BAMBOO**

#### **NATURAL**

20 x 139 x 1860mm

### **CARBONIZED**

20 x 139 x 1860mm

# **JOB REFERENCE**

K11 SHOPPING MALL

Exterpark bamboo is a sustainable fast growing natural deck choice. After our processing, bamboo deck boards achieve the highest possible density in a natural wood. Above 1200kgs/m3 making it a sure bet for both domestic and heavy duty use.

BAMBOO FSC

100% natural, just as nature intented. Available in 2 shades: carbonized and natural.