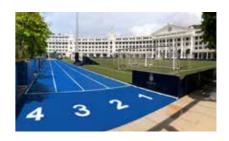

# MONDO JOGGING TRACK

### MONDORUN IS DESIGNED FOR RUNNING From Shoes...

MondoRun is a high-performance running surface that consists of two vulcanized rubber layers. This flooring combines the smooth evenness of asphalt surfaces with the soft low impact qualities of dirt tracks to form a surface that has the best qualities of each. The MondoRun surface has a uniform dynamic response, great shock absorption & energy return, and incorporates eco-friendly Nike Grind rubber granules made from the soles of Nike running shoes.

Performance from Mondo's World-renowned Athletic surface

LEISURE RUBBER FLOORING MONDO JOGGING TRACK

JOGGING TRACK MONDO LEISURE RUBBER FLOORING