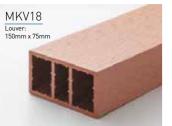

fresh air inside the station. Greenwood's major feature of no color variation helps the consistency of features of wood and brown colors to blend with the natural surrounding environment. We have also provided custom made extra-large size WPC profiles including 175 x 50mm, 250 x 50mm & 300 x 50mm specially made for the massive usage of decking, cladding & ceiling for Hin Keng Station. The noble texture of the real wood of Greenwood also diffuses fine wood aroma, which enhances the whole surrounding of natural elements.





DECKING

**DECKING** 







LOUVER

CLADDING





**LOUVER** 

CLADDING

WPC KANKYO WOOD SUCCESS STORY SUCCESS STORY KANKYO WOOD WPC



# **// PROFILE**

#### **COLOR LINEUP**









Chocolate Dark Mahogany Red

Golden Brown

Silver Grey





































### **ACCESSORIES**









**PEDESTALS** GW-PESD-M2A

Install clips at the intersection of deck and joist firmly

**DESIGNATED CLIP** MKV-TOMEGU-25S

**DESIGNATED CLIP GW-TOMEGU-25S** 

WPC KANKYO WOOD PROFILE COMPOSITE KANKYO WOOD WPC

# // INTEGRATED FRAMEWORK

### **APPLICATION REFERENCE**







**ACCESS PANEL** 





**DECKING** 

**BENCH** 

### **CHOICE OF SUBFRAME SYSTEM**









1. GALVANIZED MILD STEEL 2. ALUMINIUM SUB-FRAME 3. STAINLESS STEEL **SUB-FRAME** 

SUB-FRAME

4. PEDESTALS

**HARDWOOD** 









# TYPES OF EXTERPARK DECKING

### **ONE**

20 X 145 X 2200mm



### **CUBE**

22 X 145 X 2200mm



### **SUPREME**

23 X 145 X 2200mm



### **CUBE WALL**

25,5 x 159 x 2900mm



### **NEXUS**

22 X 145 X 2200mm



### **REAL**

23 x 175 x 3600mm



### **EXTERPARK