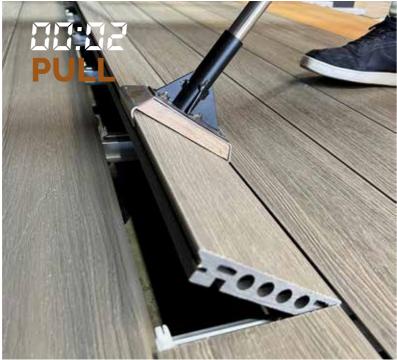

# screwless installation

- NO SCREWS
- NO PREDRILLING
- NO TOOLS
- NO SPLINTERS
- NO NOISE

# MESSIE

An advanced mechanical locking with a superior grip which holds boards stronger than a screw but yet flexible to open up and close again when necessary.

Who likes screwdrivers and the noise they make?