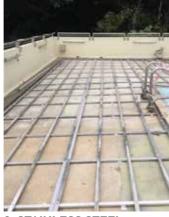

# // INTEGRATED FRAMEWORK

### **APPLICATION REFERENCE**

**ACCESS PANEL** 

**DECKING** 

**BENCH** 

### **CHOICE OF SUBFRAME SYSTEM**

1. GALVANIZED MILD STEEL 2. ALUMINIUM SUB-FRAME 3. STAINLESS STEEL **SUB-FRAME** 

SUB-FRAME

4. PEDESTALS

**HARDWOOD** 