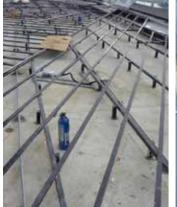

# // INTEGRATED FRAMEWORK

### **CHOICE OF SUBFRAME SYSTEM**

1. GALVANIZED MILD STEEL 2. ALUMINIUM SUB-FRAME 3. STAINLESS STEEL **SUB-FRAME** 

SUB-FRAME

4. PEDESTALS

**HARDWOOD** 