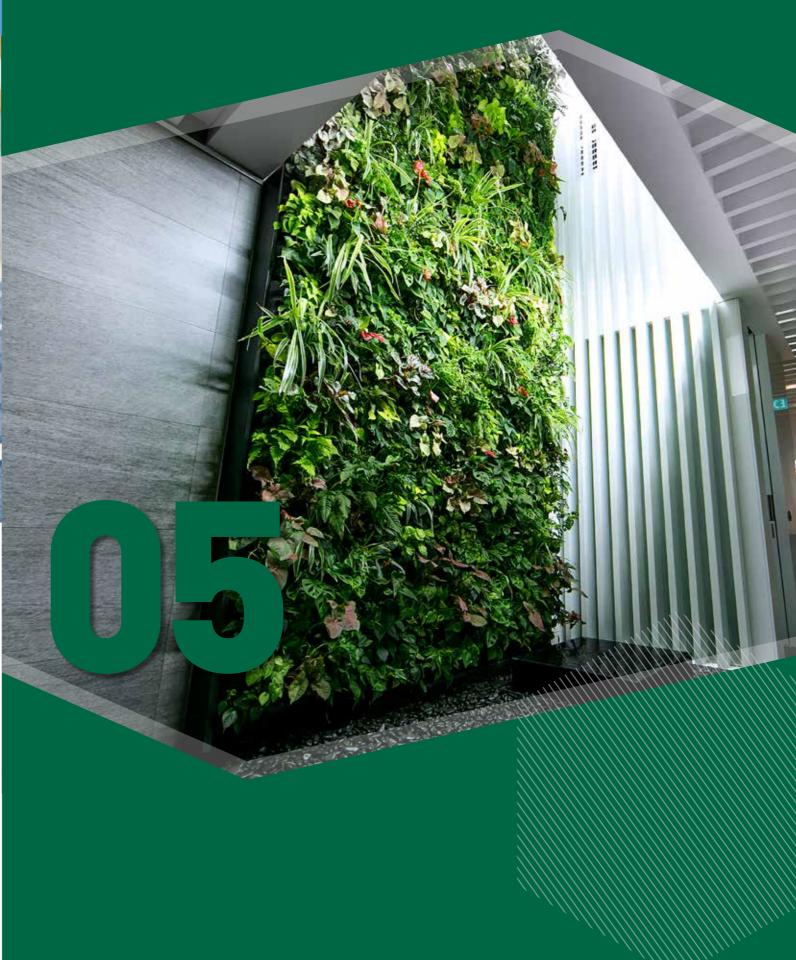

# VARAGREEN GREEN WALL SOLUTION

Transform Any Vertical Surface Into A Lush And Strikingly Beautiful Garden

## BENEFIT #1 INDOOR AIR QUALITY

Plants are not just absorbing but also cleaning the pollutants from the air. We always make sure that each of our green walls contains ample numbers of the plants which are best at improving air quality.

### BENEFIT #2 ENERGY SAVING

Plants are not just absorbing but also cleaning the pollutants. With each additional plant this increases and therefore a green wall, with hundreds of plants, can reduce the temperature of a room by anywhere from 3 to 7°C. Some studies have shown that interior green walls can even cut electricity bills by up to 20%!

#### BENEFIT #3 DAMPEN NOISE POLLUTION

Plants and trees have been used for years as barriers against traffic and other urban noise pollution. Green walls contain such a large number of plants that the acoustics of a room can be substantially improved.

From small studio apartments to the tallest scyscrapers, suitable for both indoor and outdoor use in commercial properties, this cost-effective vertical garden system grows into a Living Green Skin over urban spaces such as facades, walls, structures and even interiors for enhanced microclimate cooling, air purifying and sound absorption.