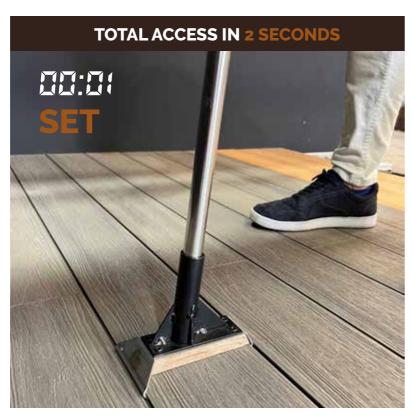

# screwless installation

- NO SCREWS
- NO PREDRILLING
- NO TOOLS
- NO SPLINTERS
- NO NOISE

# MESSIE

An advanced mechanical locking with a superior grip which holds boards stronger than a screw but yet flexible to open up and close again when necessary.

Who likes screwdrivers and the noise they make?