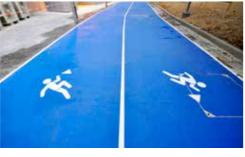

# MONDO JOGGING TRACK

### MONDORUN IS DESIGNED FOR RUNNING From Shoes...

MondoRun is a high-performance running surface that consists of two vulcanized rubber layers. This flooring combines the smooth evenness of asphalt surfaces with the soft low impact qualities of dirt tracks to form a surface that has the best qualities of each. The MondoRun surface has a uniform dynamic response, great shock absorption & energy return, and incorporates eco-friendly Nike Grind rubber granules made from the soles of Nike running shoes.

Performance from Mondo's World-renowned Athletic surface

LEISURE RUBBER FLOORING MONDO JOGGING TRACK

JOGGING TRACK MONDO LEISURE RUBBER FLOORING