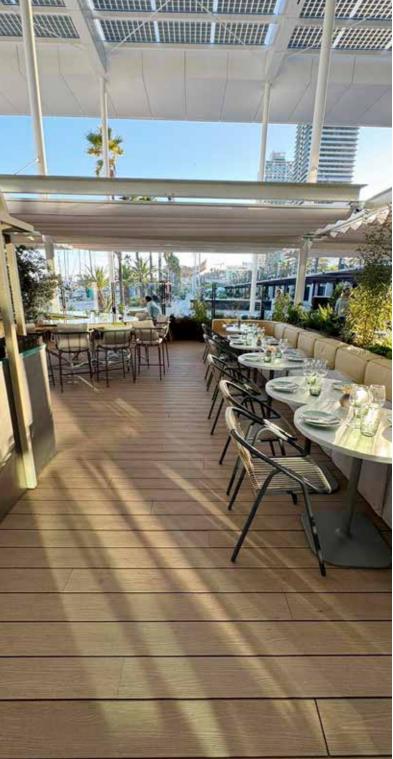

# **JOB REFERENCE**

K11 SHOPPING MALL

Exterpark bamboo is a sustainable fast growing natural deck choice. After our processing, bamboo deck boards achieve the highest possible density in a natural wood. Above 1200kgs/m3 making it a sure bet for both domestic and heavy duty use.

BAMBOO FSC

100% natural, just as nature intented. Available in 2 shades: carbonized and natural.