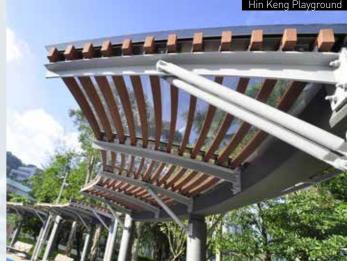

### SUCCESS STORY

in Keng Station is surrounded by natural scenery. To blend in with the natural landscape nearby, more green elements have been added to the reinstatement of the playground adjacent to the station, creating a green community. Genesis has provided the high stability and durable Japanese pioneer of GREENWOOD Wood Plastic Composite decking, cladding & ceiling outdoor, and landscape solution for Hin Keng MTR Station.

The "Green" design of Hin Keng Station works perfectly with the sustainable GREENWOOD WPC, with no color variation made from a firm ratio of 55% recycled Padauk Wood and 35% recycled thermoplastics, just like natural wood in appearance without termite damage and corrosion-free. Genesis has helped to contribute to Hin Keng Station as the first station to install shading made of environmentally friendly materials to reduce the indoor temperature. Our Greenwood WPC Cladding helps lower the temperature of the semi-enclosed design from the heat of the sun and allow fresh air inside the station. Greenwood's major feature of no color variation helps the consistency of features of wood and brown colors to blend with the natural surrounding environment. We have also provided custom made extra-large size WPC profiles including 175 x 50mm, 250 x 50mm & 300 x 50mm specially made for the massive usage of decking, cladding & ceiling for Hin Keng Station. The noble texture of the real wood of Greenwood also diffuses fine wood aroma, which enhances the whole surrounding of natural elements.