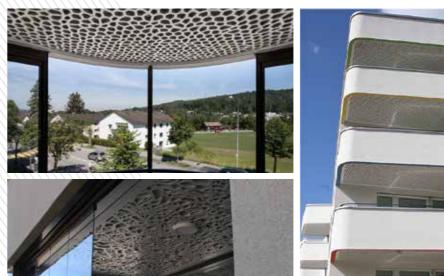

# BRUAG EXTERIOR APPLICATION

For outdoors, we supply customized panels for back-ventilated facades, perforated facades, balcony cladding and even complete balcony acoustics solutions. In addition to this, you can also use our materials to design your garden.

## **BACK-VENTILATED FACADES**

Bespoke Panel Shapes that facilitate exceptional buildings

FACADES

# PERFORATED FACADE Perforation in perfect harmony: outshining appearance

## **BALCONY CLADDINGS**

Spanning great distances and easily install