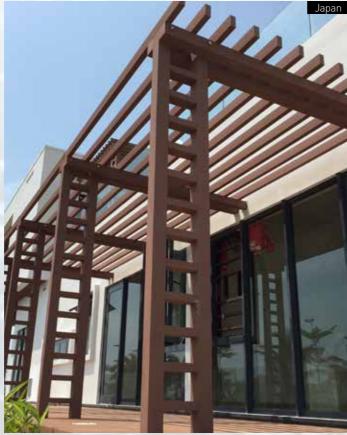

KANKYO WOOD KWII

VARA GREEN VARA WALL





**EXTERPARK** 19





MONDO MONDORUN





# **//KANKYO WOOD** WOOD PLASTIC COMPOSITE Decking • Louver • Cladding • Bench











### **Environmental** Green **Products**

Made from recycled plastic and wood work production scrap material

## The Secret of Stability

### **Noble Texture and Aroma**

Made from 55% Padauk wood power, gives WPC natural texture outlook and fine wood aroma.

55% Recycled Padauk Wood

Recycled Plastic PE/PP

Other

#### **LESS IMPACT ON CONTRACTION & EXPANSION**





### **NEGLIGIBLE COLOR VARIATION**





### **KANKYO WOOD DECKING**















8 WPC KANKYO WOOD DECKING DECKING KANKYO WOOD WPC

## **BENCH**







## **TRELLIS**









10 WPC KANKYO WOOD BENCH
TRELLIS KANKYO WOOD WI

### **LOUVER**







### **CLADDING**



// FENCE





### SUCCESS STORY



in Keng Station is surrounded by natural scenery. To blend in with the natural landscape nearby, more green elements have been added to the reinstatement of the playground adjacent to the station, creating a green community. Genesis has provided the high stability and durable Japanese pioneer of GREENWOOD Wood Plastic Composite decking, cladding & ceiling outdoor, and landscape solution for Hin Keng MTR Station.

The "Green" design of Hin Keng Station works perfectly with the sustainable GREENWOOD WPC, with no color variation made from a firm ratio of 55% recycled Padauk Wood and 35% recycled thermoplastics, just like natural wood in appearance without termite damage and corrosion-free. Genesis has helped to contribute to Hin Keng St