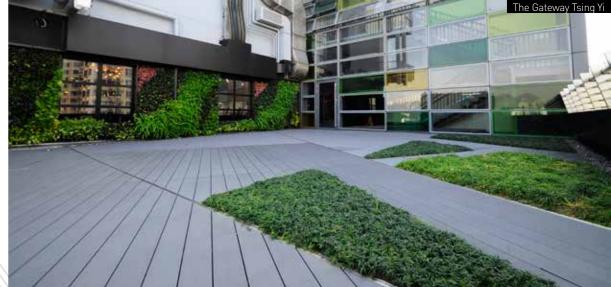

# // JOB REFERENCE

TUNG CHING RIVER

# **JOB REFERENCE**

K11 SHOPPING MALL

Exterpark bamboo is a sustainable fast growing natural deck choice. After our processing, bamboo deck boards achieve the highest possible density in a natural wood. Above 1200kgs/m3 making it a sure bet for both domestic and heavy duty use.

# **JOB REFERENCE**

CAINIAO SMART GATEWAY

30 BAMBOO EXTERPARK 31

# **JOB REFERENCE**