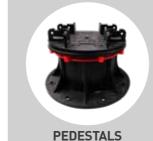

### **ACCESSORIES**

**PEDESTALS** GW-PESD-M2A

Install clips at the intersection of deck and joist firmly

**DESIGNATED CLIP** MKV-TOMEGU-25S

**DESIGNATED CLIP GW-TOMEGU-25S** 

WPC KANKYO WOOD PROFILE COMPOSITE KANKYO WOOD WPC