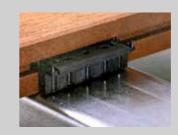

### **ACCESSORIES**

**PEDESTALS** GW-PESD-M2A

Install clips at the intersection of deck and joist firmly

**DESIGNATED CLIP** MKV-TOMEGU-25S

**DESIGNATED CLIP GW-TOMEGU-25S** 

WPC KANKYO WOOD PROFILE COMPOSITE KANKYO WOOD WPC