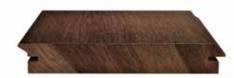

# TYPES OF EXTERPARK DECKING

### **ONE**

20 X 145 X 2200mm

### **CUBE**

22 X 145 X 2200mm

### **SUPREME**

23 X 145 X 2200mm

### **CUBE WALL**

25,5 x 159 x 2900mm

### **NEXUS**

22 X 145 X 2200mm

### **REAL**

23 x 175 x 3600mm