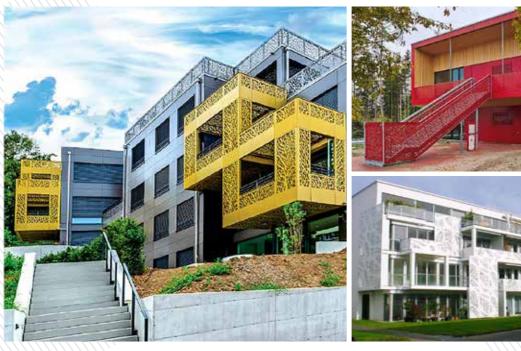

# PERFORATED FACADE Perforation in perfect harmony: outshining appearance

## **BALCONY CLADDINGS**

Spanning great distances and easily install