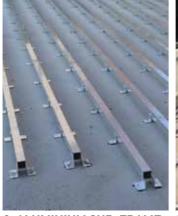

### **ACCESSORIES**

**PEDESTALS** GW-PESD-M2A

Install clips at the intersection of deck and joist firmly

**DESIGNATED CLIP** MKV-TOMEGU-25S

**DESIGNATED CLIP GW-TOMEGU-25S** 

WPC KANKYO WOOD PROFILE COMPOSITE KANKYO WOOD WPC

# // INTEGRATED FRAMEWORK

### **CHOICE OF SUBFRAME SYSTEM**

1. GALVANIZED MILD STEEL 2. ALUMINIUM SUB-FRAME 3. STAINLESS STEEL **SUB-FRAME** 

SUB-FRAME

4. PEDESTALS

**HARDWOOD** 