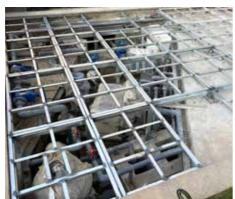

# // INTEGRATED FRAMEWORK

### **CHOICE OF SUBFRAME SYSTEM**

1. GALVANIZED MILD STEEL 2. ALUMINIUM SUB-FRAME 3. STAINLESS STEEL **SUB-FRAME** 

SUB-FRAME

4. PEDESTALS

**HARDWOOD** 