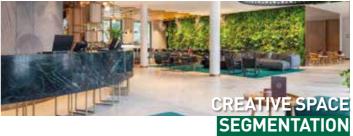

### **GREEN WALL**

Vara Green design and install green system also known as green walls or vertical gardens together with our unique maintains-free system makes it possible to transform any vertical surface into a lush and strikingly beautiful garden.

# VARAGREEN GREEN WALL SOLUTION

Transform Any Vertical Surface Into A Lush And Strikingly Beautiful Garden