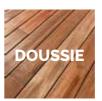

### **SPECIES**

### **DIMENSIONS**

21 x 145mm

25 x 140mm

35 x 135mm

21 x 120mm 21 x 95mm

21 x 65mm

HARDWOOD EXTERPARK TEAK EXTERPARK HARDWOOD 23