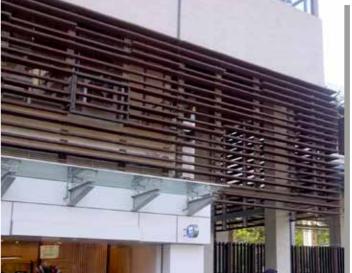

# BRUAG EXTERIOR APPLICATION

For outdoors, we supply customized panels for back-ventilated facades, perforated facades, balcony cladding and even complete balcony acoustics solutions. In addition to this, you can also use our materials to design your garden.

## **BACK-VENTILATED FACADES**

Bespoke Panel Shapes that facilitate exceptional buildings

FACADES