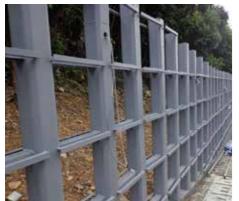

ly made for the massive usage of decking, cladding & ceiling for Hin Keng Station. The noble texture of the real wood of Greenwood also diffuses fine wood aroma, which enhances the whole surrounding of natural elements.





DECKING

**DECKING** 







LOUVER

CLADDING





**LOUVER** 

CLADDING

WPC KANKYO WOOD SUCCESS STORY SUCCESS STORY KANKYO WOOD WPC



# **// PROFILE**

#### **COLOR LINEUP**









Chocolate Dark Mahogany Red

Golden Brown

Silver Grey





































### **ACCESSORIES**









**PEDESTALS** GW-PESD-M2A

Install clips at the intersection of deck and joist firmly

**DESIGNATED CLIP** MKV-TOMEGU-25S

**DESIGNATED CLIP GW-TOMEGU-25S** 

WPC KANKYO WOOD PROFILE COMPOSITE KANKYO WOOD WPC

# // INTEGRATED FRAMEWORK

### **APPLICATION REFERENCE**







**ACCESS PANEL** 





**DECKING** 

**BENCH** 

### **CHOICE OF SUBFRAME SYSTEM**









1. GALVANIZED MILD STEEL 2. ALUMINIUM SUB-FRAME 3. STAINLESS STEEL **SUB-FRAME** 

SUB-FRAME

4. PEDESTALS

**HARDWOOD** 









# TYPES OF EXTERPARK DECKING

### **ONE**

20 X 145 X 2200mm



### **CUBE**

22 X 145 X 2200mm



### **SUPREME**

23 X 145 X 2200mm



### **CUBE WALL**

25,5 x 159 x 2900mm



### **NEXUS**

22 X 145 X 2200mm



### **REAL**

23 x 175 x 3600mm



### **EXTERPARK BAMBOO**

#### **NATURAL**

20 x 139 x 1860mm

### **CARBONIZED**

20 x 139 x 1860mm





### **EXTERPARK WOOD**

### **SPECIES**

























### **DIMENSIONS**













21 x 145mm

25 x 140mm

35 x 135mm

21 x 120mm 21 x 95mm

21 x 65mm

HARDWOOD EXTERPARK TEAK EXTERPARK HARDWOOD 23