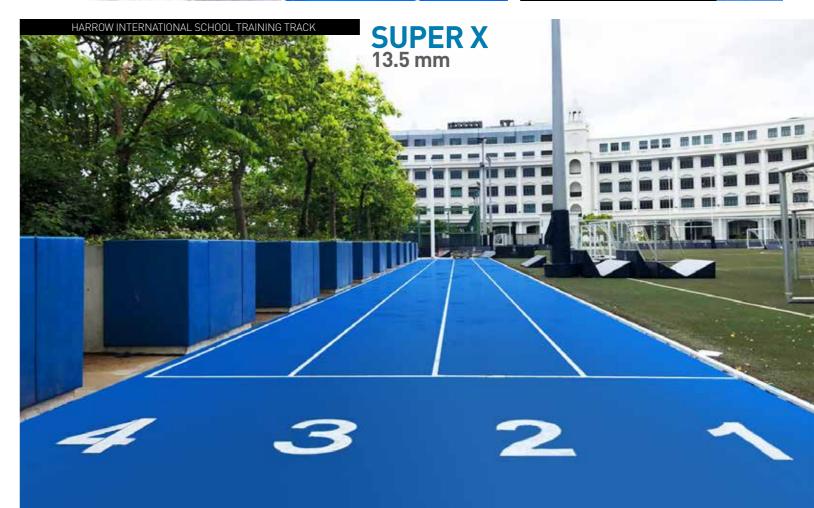

# MONDO JOGGING TRACK

### MONDORUN IS DESIGNED FOR RUNNING From Shoes...

MondoRun is a high-performance running surface that consists of two vulcanized rubber layers. This flooring combines the smooth evenness of asphalt surfaces with the soft low impact qualities of dirt tracks to form a surface that has the best qualities of each. The MondoRun surface has a uniform dynamic response, great shock absorption & energy return, and incorporates eco-friendly Nike Grind rubber granules made from the soles of Nike running shoes.

Performance from Mondo's World-renowned Athletic surface

LEISURE RUBBER FLOORING MONDO JOGGING TRACK

JOGGING TRACK MONDO LEISURE RUBBER FLOORING