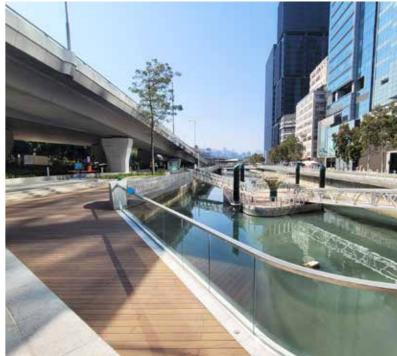

159 x 2900mm



### **NEXUS**

22 X 145 X 2200mm



### **REAL**

23 x 175 x 3600mm



### **EXTERPARK BAMBOO**

#### **NATURAL**

20 x 139 x 1860mm

### **CARBONIZED**

20 x 139 x 1860mm





### **EXTERPARK WOOD**

### **SPECIES**

























### **DIMENSIONS**













21 x 145mm

25 x 140mm

35 x 135mm

21 x 120mm 21 x 95mm

21 x 65mm

HARDWOOD EXTERPARK TEAK EXTERPARK HARDWOOD 23



# screwless installation

- NO SCREWS
- NO PREDRILLING
- NO TOOLS
- NO SPLINTERS
- NO NOISE

# MESSIE

An advanced mechanical locking with a superior grip which holds boards stronger than a screw but yet flexible to open up and close again when necessary.

Who likes screwdrivers and the noise they make?

# **EASY INSTALLATION** DECKING

# // JOB REFERENCE

TUNG CHING RIVER

















# **JOB REFERENCE**

K11 SHOPPING MALL

















Exterpark bamboo is a sustainable fast growing natural deck choice. After our processing, bamboo deck boards achieve the highest possible density in a natural wood. Above 1200kgs/m3 making it a sure bet for both domestic and heavy duty use.

BAMBOO FSC

100% natural, just as nature intented. Available in 2 shades: carbonized and natural.





# **JOB REFERENCE**

CAINIAO SMART GATEWAY







30 BAMBOO EXTERPARK 31

# **JOB REFERENCE**













# WARAGREEN ARTIFICIAL TURF







#### **BENEFIT #1 100% EUROPEAN QUALITY**

The high quality artificial grass products are produced in one of the most modern factories in Europe. Assuring the highest quality of artificial grass in the market today.



#### **BENEFIT #2 REALISTIC TOUCH**