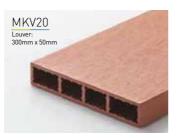

h air inside the station. Greenwood's major feature of no color variation helps the consistency of features of wood and brown colors to blend with the natural surrounding environment. We have also provided custom made extra-large size WPC profiles including 175 x 50mm, 250 x 50mm & 300 x 50mm specially made for the massive usage of decking, cladding & ceiling for Hin Keng Station. The noble texture of the real wood of Greenwood also diffuses fine wood aroma, which enhances the whole surrounding of natural elements.





DECKING

**DECKING** 







LOUVER

CLADDING





**LOUVER** 

CLADDING

WPC KANKYO WOOD SUCCESS STORY SUCCESS STORY KANKYO WOOD WPC



# **// PROFILE**

#### **COLOR LINEUP**









Chocolate Dark Mahogany Red

Golden Brown

Silver Grey





































### **ACCESSORIES**









**PEDESTALS** GW-PESD-M2A

Install clips at the intersection of deck and joist firmly

**DESIGNATED CLIP** MKV-TOMEGU-25S

**DESIGNATED CLIP GW-TOMEGU-25S** 

WPC KANKYO WOOD PROFILE COMPOSITE KANKYO WOOD WPC

# // INTEGRATED FRAMEWORK

### **APPLICATION REFERENCE**







**ACCESS PANEL** 





**DECKING** 

**BENCH** 

### **CHOICE OF SUBFRAME SYSTEM**









1. GALVANIZED MILD STEEL 2. ALUMINIUM SUB-FRAME 3. STAINLESS STEEL **SUB-FRAME** 

SUB-FRAME

4. PEDESTALS

**HARDWOOD** 









# TYPES OF EXTERPARK DECKING

### **ONE**

20 X 145 X 2200mm



### **CUBE**

22 X 145 X 2200mm



### **SUPREME**

23 X 145 X 2200mm



### **CUBE WALL**

25,5 x 159 x 2900mm



### **NEXUS**

22 X 145 X 2200mm



### **REAL**

23 x 175 x 3600mm



### **EXTERPARK BAMB