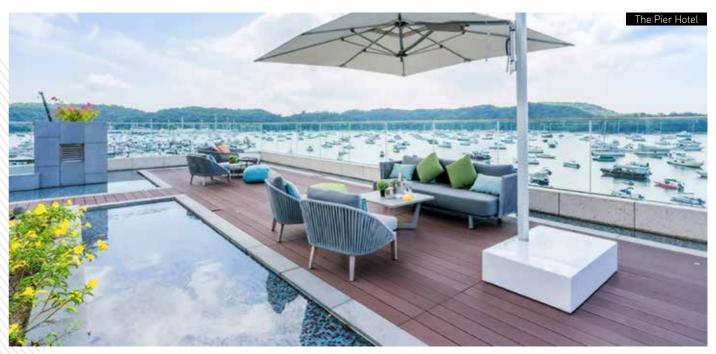

# // JOB REFERENCE

TUNG CHING RIVER

# **JOB REFERENCE**

K11 SHOPPING MALL

Exterpark bamboo is a sustainable fast growing natural deck choice. After our processing, bamboo deck boards achieve the highest possible density in a natural wood. Above 1200kgs/m3 making it a sure bet for both domestic and heavy duty use.

# **JOB REFERENCE**

CAINIAO SMART GATEWAY

30 BAMBOO EXTERPARK 31

# **JOB REFERENCE**