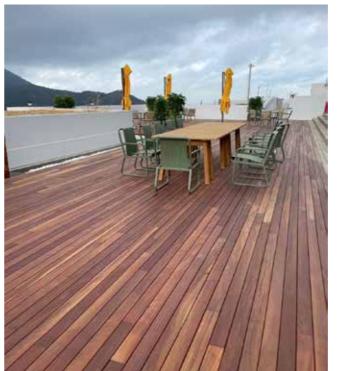

# // JOB REFERENCE

TUNG CHING RIVER

# **JOB REFERENCE**

K11 SHOPPING MALL

Exterpark bamboo is a sustainable fast growing natural deck choice. After our processing, bamboo deck boards achieve the highest possible density in a natural wood. Above 1200kgs/m3 making it a sure bet for both domestic and heavy duty use.

# **JOB REFERENCE**

CAINIAO SMART GATEWAY

30 BAMBOO EXTERPARK 31