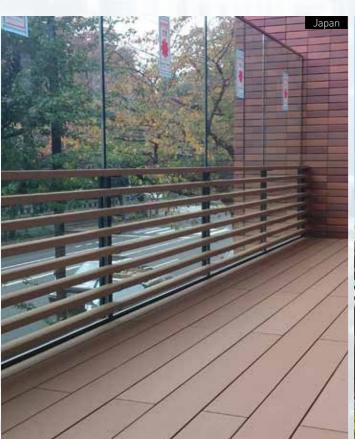

#### **KANKYO WOOD**

Kankyo-wood II is a high quality Wood Plastic Composite from Japan. The WPC molded from a blend of recycled plastics and pulverized wood. It is manufactured using extension molding, therefore it can be formed into various shapes and colors and utilized in a wide variety of fields.

### **KANKYO WOOD DECKING**

8 WPC KANKYO WOOD DECKING DECKING KANKYO WOOD WPC