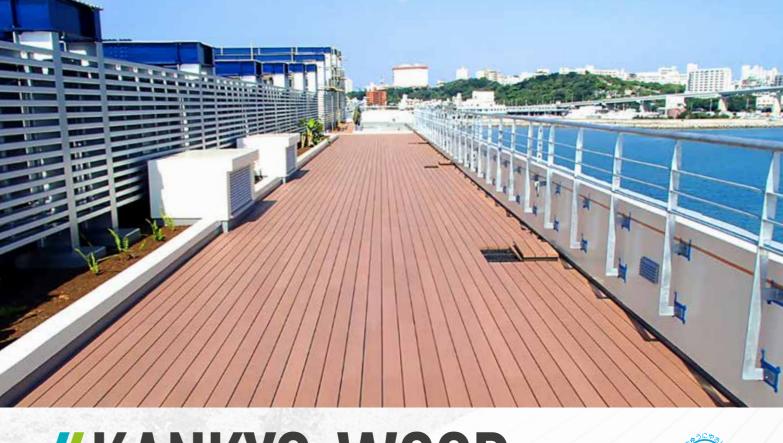

#### **KANKYO WOOD**

Kankyo-wood II is a high quality Wood Plastic Composite from Japan. The WPC molded from a blend of recycled plastics and pulverized wood. It is manufactured using extension molding, therefore it can be formed into various shapes and colors and utilized in a wide variety of fields.

# **//KANKYO WOOD** WOOD PLASTIC COMPOSITE Decking • Louver • Cladding • Bench