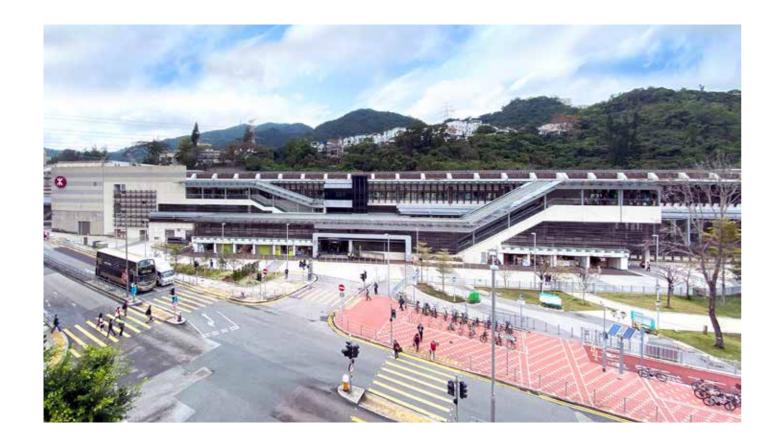

### SUCCESS STORY

in Keng Station is surrounded by natural scenery. To blend in with the natural landscape nearby, more green elements have been added to the reinstatement of the playground adjacent to the station, creating a green community. Genesis has provided the high stability and durable Japanese pioneer of GREENWOOD Wood Plastic Composite decking, cladding & ceiling outdoor, and landscape solution for Hin Keng MTR Station.

The "Green" design of Hin Keng Station works perfectly with the sustainable GREENWOOD WPC, with no color variation made from a firm ratio of 55% recycled Padauk Wood and 35% recycled thermoplastics, just like natural wood in appearance without termite damage and corrosion-free. Genesis has helped to contribute to Hin Keng Station as the first station to install shading made of environmentally friendly materials to reduce the indoor temperature. Our Greenwood WPC Cladding helps lower the temperature of the semi-enclosed design from the heat of the sun and allow fresh air inside the station. Greenwood's major feature of no color variation helps the consistency of features of wood and brown colors to blend with the natural surrounding environment. We have also provided custom made extra-large size WPC profiles including 175 x 50mm, 250 x 50mm & 300 x 50mm specially made for the massive usage of decking, cladding & ceiling for Hin Keng Station. The noble texture of the real wood of Greenwood also diffuses fine wood aroma, which enhances the whole surrounding of natural elements.