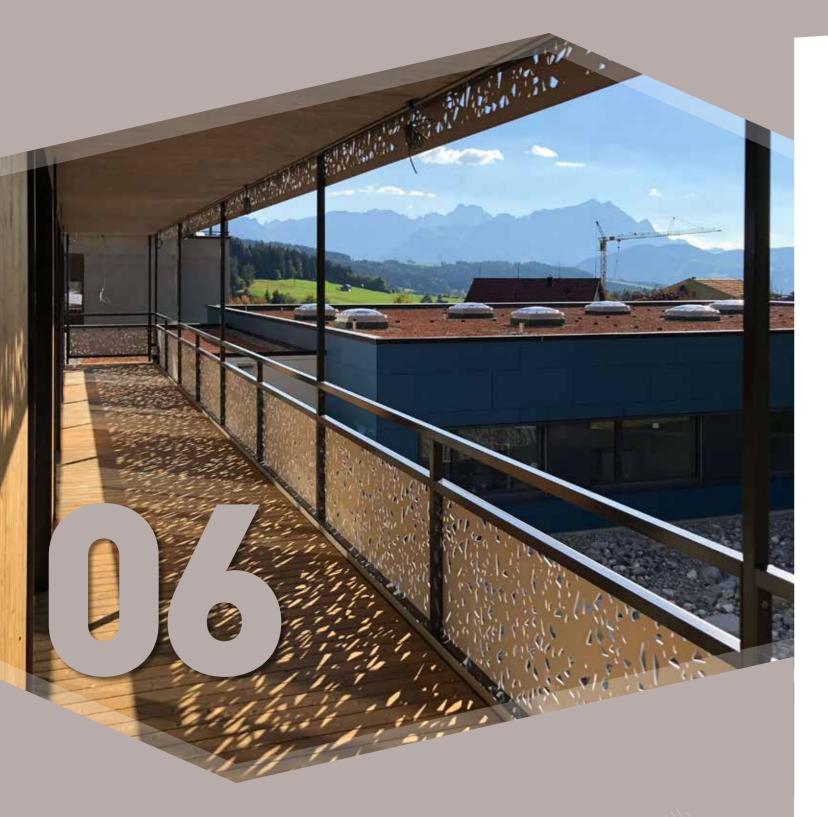

## **BACK-VENTILATED FACADES**

Bespoke Panel Shapes that facilitate exceptional buildings

FACADES

## **BALCONY CLADDINGS**

Spanning great distances and easily install