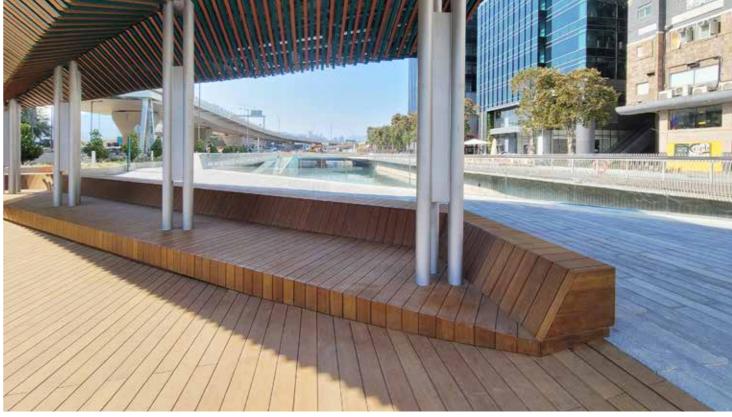

,5 x 159 x 2900mm



### **NEXUS**

22 X 145 X 2200mm



### **REAL**

23 x 175 x 3600mm



### **EXTERPARK BAMBOO**

#### **NATURAL**

20 x 139 x 1860mm

### **CARBONIZED**

20 x 139 x 1860mm





### **EXTERPARK WOOD**

### **SPECIES**

























### **DIMENSIONS**













21 x 145mm

25 x 140mm

35 x 135mm

21 x 120mm 21 x 95mm

21 x 65mm

HARDWOOD EXTERPARK TEAK EXTERPARK HARDWOOD 23



# screwless installation

- NO SCREWS
- NO PREDRILLING
- NO TOOLS
- NO SPLINTERS
- NO NOISE

# MESSIE

An advanced mechanical locking with a superior grip which holds boards stronger than a screw but yet flexible to open up and close again when necessary.

Who likes screwdrivers and the noise they make?

# **EASY INSTALLATION** DECKING

# // JOB REFERENCE

TUNG CHING RIVER

















# **JOB REFERENCE**

K11 SHOPPING MALL

















Exterpark bamboo is a sustainable fast growing natural deck choice. After our processing, bamboo deck boards achieve the highest possible density in a natural wood. Above 1200kgs/m3 making it a sure bet for both domestic and heavy duty use.

BAMBOO FSC

100% natural, just as nature intented. Available in 2 shades: carbonized and natural.





# **JOB REFERENCE**

CAINIAO SMART GATEWAY







30 BAMBOO EXTERPARK 31

# **JOB REFERENCE**













# WARAGREEN ARTIFICIAL TURF







#### **BENEFIT #1 100% EUROPEAN QUALITY**

The high quality artificial grass products are produced in one of the most modern factories in Europe. Assuring the highest quality of artificial grass in the market today.



#### **BENEFIT #2 REALISTIC TOUC