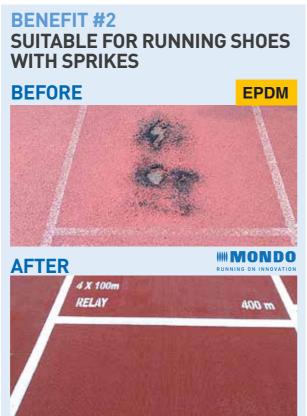

### SUSTAINABILITY AND SAFETY

Mondotrack/WS has been classified as NON-HAZARDOUS waste in accordance with European Wast Catalogue.

3D Omni-Directional

REDUCE RISK OF INJURY

Tessellation™ Guarantees

Cushioning the impact of foot on the floor to reduce stress fractures and ligament damage.