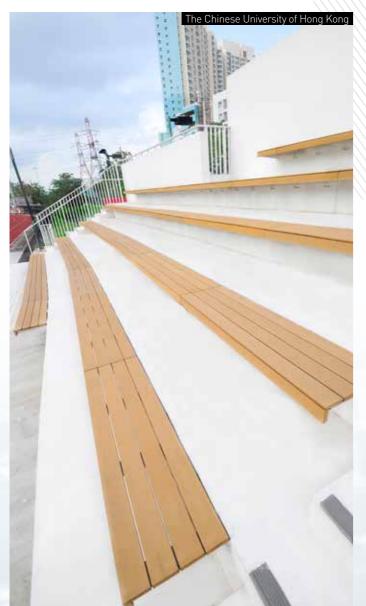

RDWOOD BAMB00

ARTIFICIAL TURF

LEISURE RUBBER FLOORING

**GREEN WALL** 

EXTERIOR APPLICATION











KANKYO WOOD KWII

VARA GREEN VARA WALL





**EXTERPARK** 19





MONDO MONDORUN





# **//KANKYO WOOD** WOOD PLASTIC COMPOSITE Decking • Louver • Cladding • Bench











### **Environmental** Green **Products**

Made from recycled plastic and wood work production scrap material

## The Secret of Stability

### **Noble Texture and Aroma**

Made from 55% Padauk wood power, gives WPC natural texture outlook and fine wood aroma.

55% Recycled Padauk Wood

Recycled Plastic PE/PP

Other

#### **LESS IMPACT ON CONTRACTION & EXPANSION**





### **NEGLIGIBLE COLOR VARIATION**





### **KANKYO WOOD DECKING**















8 WPC KANKYO WOOD DECKING DECKING KANKYO WOOD WPC

## **BENCH**







## **TRELLIS**









10 WPC KANKYO WOOD BENCH
TRELLIS KANKYO WOOD WI

### **LOUVER**







### **CLADDING**



// FENCE





### SUCCESS STORY



in Keng Station is surrounded by natural scenery. To blend in with the natural landscape nearby, more green elements have been added to the reinstatement of the playground adjacent to the station, creating a green community. Genesis has provided the high stability and durable Japanese pioneer of GREENWOOD Wood Plastic Composite decking, cladding & ceiling outdoor, and landscape solution for Hin Keng MTR Station.

The "Green" design of Hin Keng Station works perfectly with the sustainable GREENWOOD WPC, with no color variation made from a firm ratio of 55% recycled Padauk Wood and 35% recycled thermoplastics, just like natural wood in ap