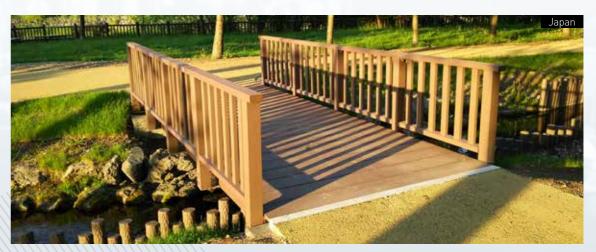

#### **KANKYO WOOD**

Kankyo-wood II is a high quality Wood Plastic Composite from Japan. The WPC molded from a blend of recycled plastics and pulverized wood. It is manufactured using extension molding, therefore it can be formed into various shapes and colors and utilized in a wide variety of fields.

### **KANKYO WOOD DECKING**

8 WPC KANKYO WOOD DECKING DECKING KANKYO WOOD WPC