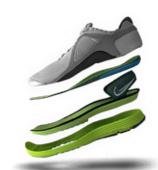

### MONDORUN IS DESIGNED FOR RUNNING From Shoes...

MondoRun is a high-performance running surface that consists of two vulcanized rubber layers. This flooring combines the smooth evenness of asphalt surfaces with the soft low impact qualities of dirt tracks to form a surface that has the best qualities of each. The MondoRun surface has a uniform dynamic response, great shock absorption & energy return, and incorporates eco-friendly Nike Grind rubber granules made from the soles of Nike running shoes.