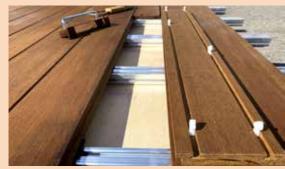

### **CHOICE OF SUBFRAME SYSTEM**

1. GALVANIZED MILD STEEL 2. ALUMINIUM SUB-FRAME 3. STAINLESS STEEL **SUB-FRAME** 

SUB-FRAME

4. PEDESTALS

**HARDWOOD** 